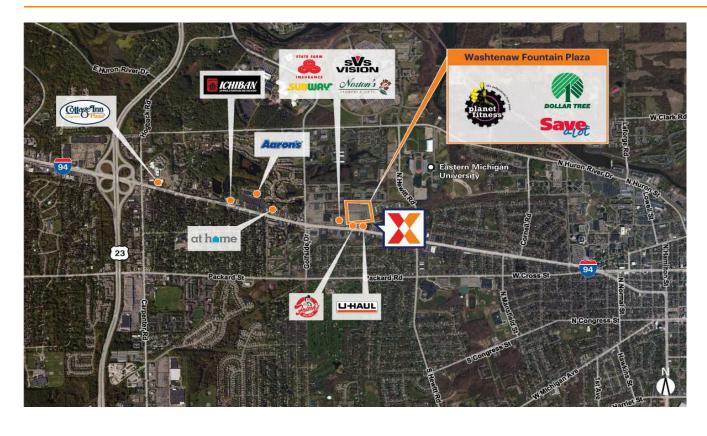

## Washtenaw Fountain Plaza

Ann Arbor, MI

42.2511, -83.6548 2720-2820 Washtenaw Avenue | Ypsilanti, MI 48197

Center Size: 123,706 SF

| Demographics | 1 Mile   | 3 Mile   | 5 Mile   |
|--------------|----------|----------|----------|
| †††          | 11,971   | 64,888   | 176,892  |
| $\wedge$     | 5,824    | 28,350   | 71,192   |
| \$           | \$61,202 | \$73,256 | \$81,340 |

Strong lineup of regional and national retailers including Planet Fitness, Dollar Tree, H&R Block and Save-A-Lot

High visibility from 31,000+ vehicles daily on Washtenaw Ave

Surrounded by a daytime population of 109,000+ as well as 64,000+ residents with an average household income of \$73,000+ within 3 miles

Located just minutes from the University of Michigan with 43,000+ students and Eastern Michigan University with 21,000+ students