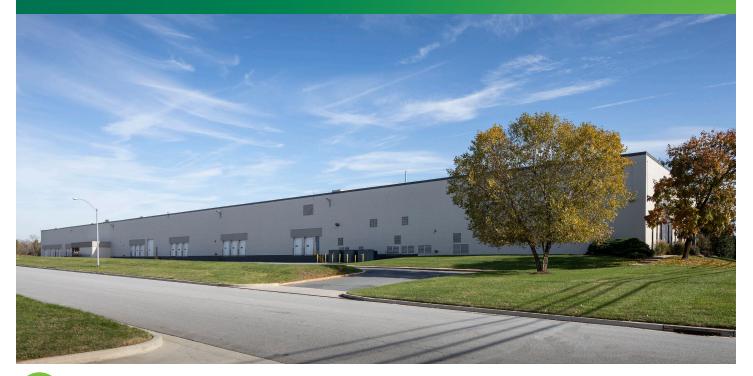

#### FOR LEASE

WAREHOUSE SPACE 8801 CITATION ROAD Essex, MD 21221





### **AVAILABLE SPACE FEATURES**

- + 156,797± SF Available
- + 4,500 ± SF Office
- + 39'w X 44'd Columns
- + 20 Loading Docks

- + 1 Drive-in, 1 Interior Dock
- + 5,600 Amps
- + ESFR Sprinkler installed 2019
- + LED Motion Sensors

- + 28' 30' Ceiling Height
- + 100' -120' Truck Court
- + 4± Acres Yard/Trailer Storage

## nuveen

# CONTACT US

JON CASELLA Senior Vice President +1 410 244 3127 jonathan.casella@cbre.com **BILL PELLINGTON** Executive Vice President +1 410 244 3137 bill.pellington@cbre.com **TOBY MINK** Senior Vice President +1 410 244 3171 toby.mink@cbre.com JUSTIN MOHLER Senior Vice President +1 410 244 3116 justin.mohler@cbre.com

### www.cbre.com/baltimore



## FOR LEASE WAREHOUSE



**CBRE** 





### **DRIVE DISTANCES/TIMES**

| RT 40:             | 0.3 mi / 1 min