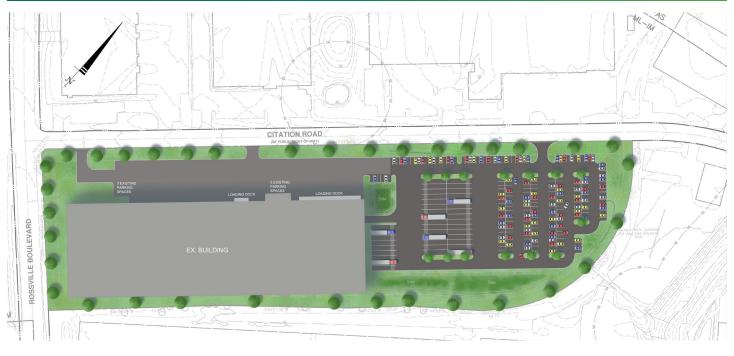

### **AVAILABLE SPACE FEATURES**

- + 156,797± SF Available
- + 4,500 ± SF Office
- + 39'w X 44'd Columns
- + 20 Loading Docks

- + 1 Drive-in, 1 Interior Dock
- + 5,600 Amps
- + ESFR Sprinkler installed 2019
- + LED Motion Sensors

- + 28' 30' Ceiling Height
- + 100' -120' Truck Court
- + 4± Acres Yard/Trailer Storage