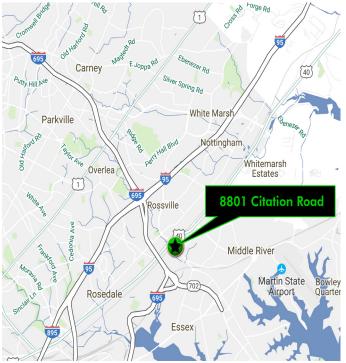

### **DRIVE DISTANCES/TIMES**

| RT 40:             | 0.3 mi / 1 min   |
|--------------------|------------------|
| 695:               | 2 mi / 1 min     |
| I-95:              | 2.3 mi / 4 mi    |
| Port of Baltimore: | 8 mi / 12 min    |
| 295:               | 11.5 m i/ 15 mi  |
| BWI:               | 18.5 mi / 22 min |