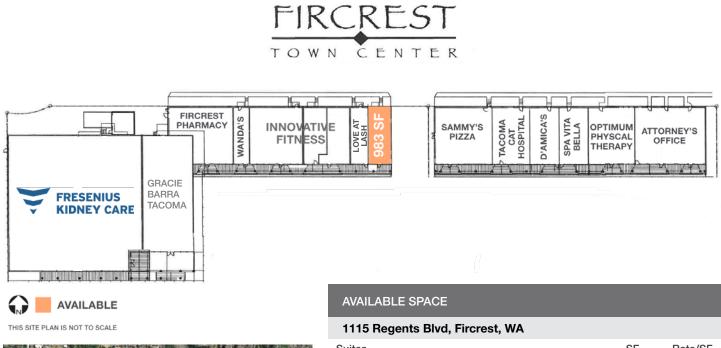

## **Fircrest Town Center**

| 1115 Regents Blvd, Fircrest, WA |                                                             |        |         |  |
|---------------------------------|-------------------------------------------------------------|--------|---------|--|
| Suites                          |                                                             | SF     | Rate/SF |  |
| 1115-A & B                      | Fresenius Kidney Care                                       |        |         |  |
| 1109                            | Gracie Barra Tacoma                                         |        |         |  |
| 1107                            | Fircrest Pharmacy                                           |        |         |  |
| 1105-F                          | Wanda's Styling Salon                                       |        |         |  |
| 1105-C                          | Innovative Fitness                                          |        |         |  |
| 1105-B                          | Available                                                   | 585 SF | \$20.00 |  |
| 1105-A                          | Love at Lash                                                |        |         |  |
|                                 |                                                             |        |         |  |
| 1039                            | T.W.O. Coffee Shop & Café                                   |        |         |  |
| 1039<br>1035                    | T.W.O. Coffee Shop & Café<br>Tacoma Cat Hospital            |        |         |  |
|                                 |                                                             |        |         |  |
| 1035                            | Tacoma Cat Hospital                                         |        |         |  |
| 1035<br>1031                    | Tacoma Cat Hospital<br>D'Amico's Clothing                   |        |         |  |
| 1035<br>1031<br>1029            | Tacoma Cat Hospital<br>D'Amico's Clothing<br>Spa Vita Bella |        |         |  |