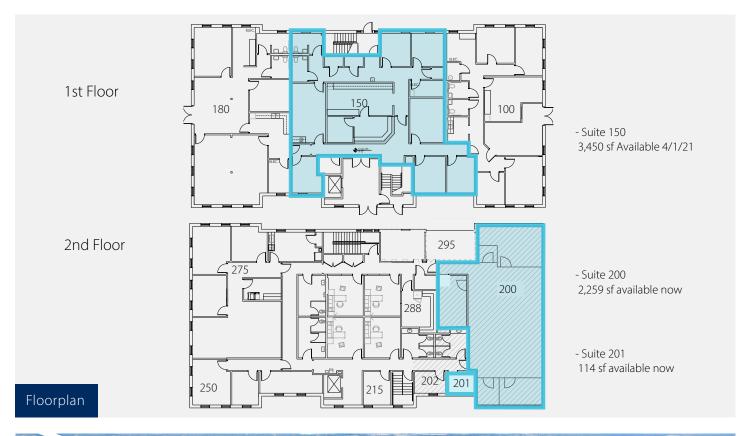

## Opportunity

- 114 sf on 2nd floor available now
- 2,259 sf on 2nd floor available now
- 3,450 sf on 1st floor available 4/1/21
- Less than 1/2 mile from the I-40 Providence exit
- After hours card key access
- Close to restaurants, shopping and several banks
- Across the street from Lowe's, Walmart and other retail
- Individual offices available on month to month lease