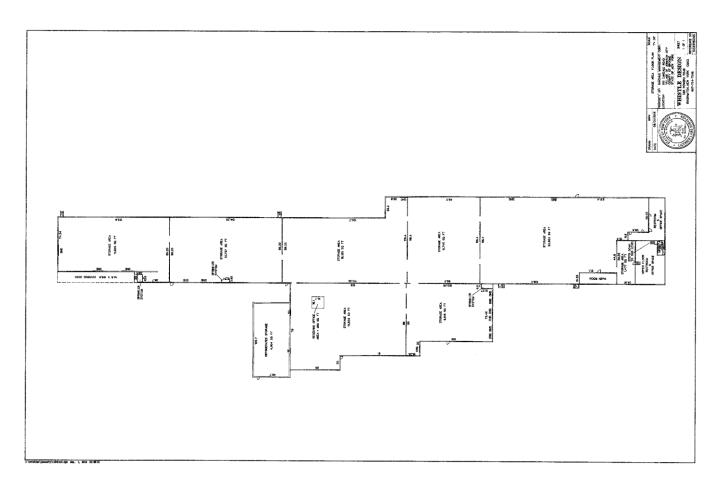

## **FEATURES**

- · Quality industrial space and small office
- Convenient modular configuration
- 40,000sf at 18' to 20' clear
- Truck docks and overhead door access to each section
- Additional 2,440 SF office suite available facing Oakdale Rd

| DETAILS                 |                                      |
|-------------------------|--------------------------------------|
| LEASE RATE (Industrial) | \$4.25/SF NNN                        |
| LEASE RATE (Office)     | \$13.00 Gross                        |
| AVAILABLE SF            | 10,000 - 85,000 SF (Industrial area) |
| LOT SIZE                | 6.30 Acres                           |
| TAX ID                  | 143.45-1-16                          |
| TAXES                   | \$0.22/SF                            |