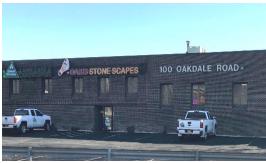

on City, NY



## **FEATURES**

- · Quality industrial space and small office
- Convenient modular configuration
- 40,000sf at 18' to 20' clear
- Truck docks and overhead door access to each section
- Additional 2,440 SF office suite available facing Oakdale Rd

| DETAILS                 |                                      |
|-------------------------|--------------------------------------|
| LEASE RATE (Industrial) | \$4.25/SF NNN                        |
| LEASE RATE (Office)     | \$13.00 Gross                        |
| AVAILABLE SF            | 10,000 - 85,000 SF (Industrial area) |
| LOT SIZE                | 6.30 Acres                           |
| TAX ID                  | 143.45-1-16                          |
| TAXES                   | \$0.22/SF                            |





For more information, please contact:

Maureen D. Wilson, CCIM; SIOR Real Estate Broker +1 607-754-5990 x 323 MWilson@pyramidbrokerage.com Bruce "Ethan" Cook
Real Estate Salesperson
+1 607-754-5990 x 311
Ecook@pyramidbrokerage.com

84 Court Street, Suite 300 Binghamton, New York 13901 phone: +1 607 754 5990 pyramidbrokerage.com

## FOR LEASE 100 Oakdale Road

Johnson City, NY