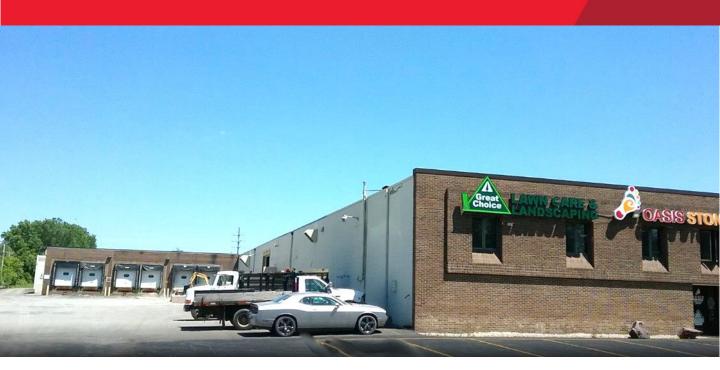

## FOR LEASE 100 Oakdale Road Johnson City, NY

## **FEATURES**

- · Quality industrial space and small office
- Convenient modular configuration
- 40,000sf at 18' to 20' clear
- Truck docks and overhead door access to each section
- Additional 2,440 SF office suite available facing Oakdale Rd