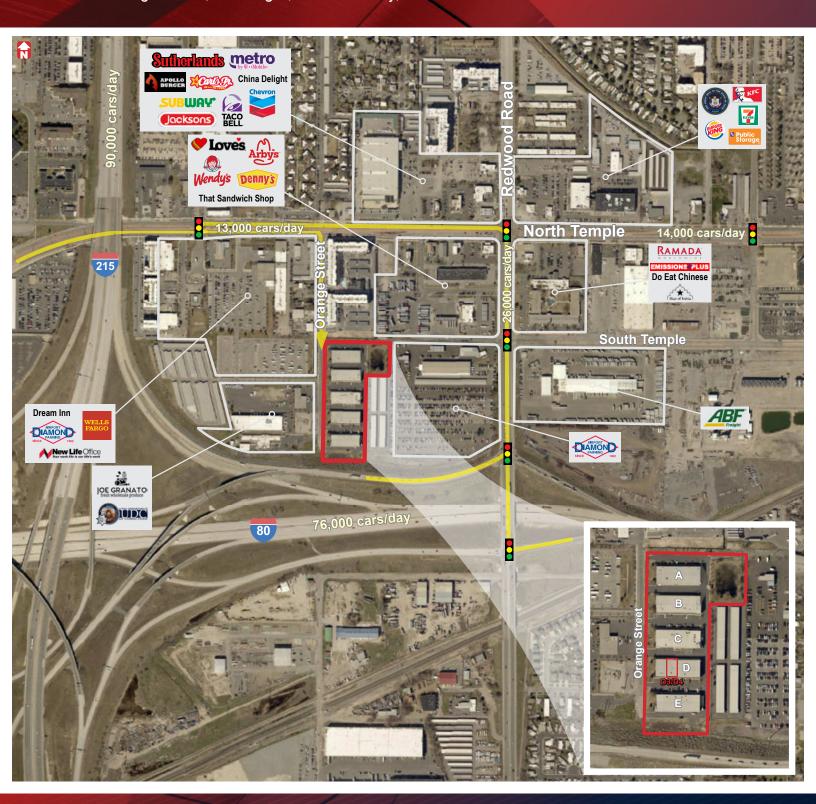

# DIAMOND BUSINESS PARK

FOR LEASE \$0.85 MG

47 South Orange Street, Building D, Salt Lake City, Utah 84116

#### UNITS D3 & D4

- 3,360 SF
  - 1,680 SF Office
  - 1,680 SF Warehouse
- Loading: Two (2) 12'x14' Grade Level Doors
- Five (5) Private Offices
- Break Room
- Conference Room
- Reception Area

- Two Restrooms
- Shower Room
- Lighting: Flourescent Lighting in Warehouse
- Clear Height: 16'
- Gas Forced Heat Throughout
- Fire Sprinkled
- Zoning: TSAMUE
- Close Proximity to I-80, I-15 and I-215