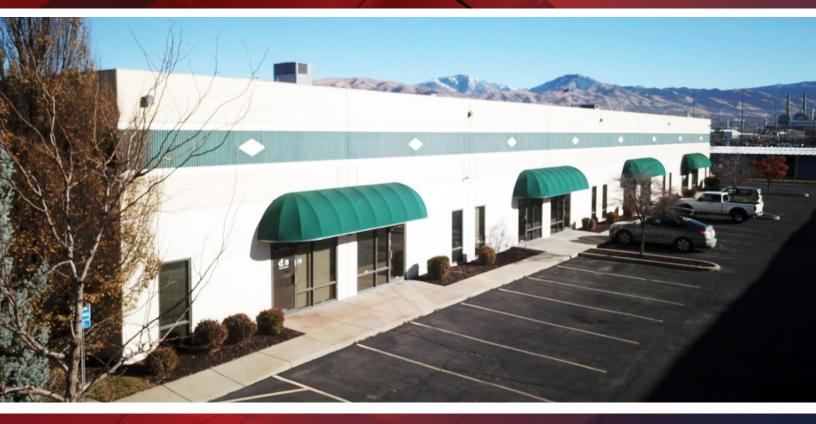

# DIAMOND BUSINESS PARK

FOR LEASE \$0.85 MG

47 South Orange Street, Building D, Salt Lake City, Utah 84116

#### UNITS D3 & D4

- 3,360 SF
  - 1,680 SF Office
  - 1,680 SF Warehouse
- Loading: Two (2) 12'x14' Grade Level Doors
- Five (5) Private Offices
- Break Room
- Conference Room
- Reception Area

- Two Restrooms
- Shower Room
- Lighting: Flourescent Lighting in Warehouse
- Clear Height: 16'
- Gas Forced Heat Throughout
- Fire Sprinkled
- Zoning: TSAMUE
- Close Proximity to I-80, I-15 and I-215