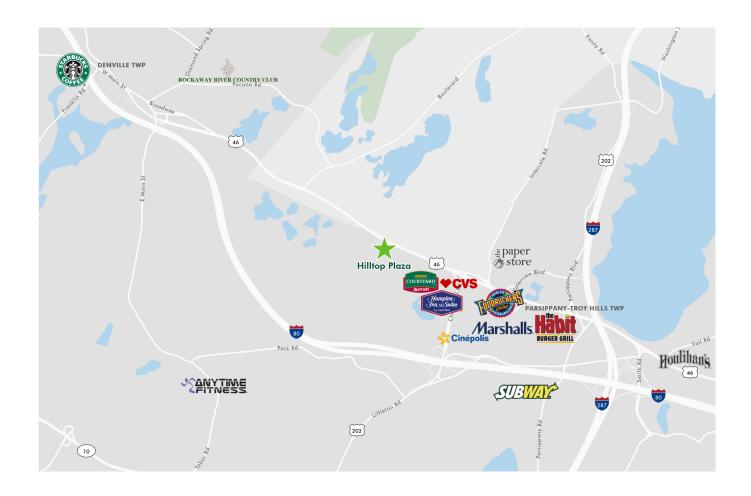

- + Long Term Ownership
- + Zoned for Medical Professionals
- + Strategically located between I-287, Route 46 and Route 202
- + Restaurants, Hotels, Banking and Shopping all within close proximity