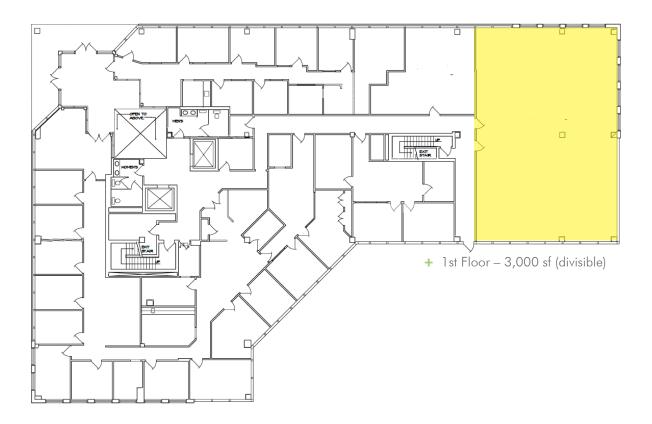

#### **BUILDING AVAILABILITIES**

- + 1st Floor 3,000 sf (divisible)
- + 2nd Floor 2,009 sf (divisible)
- + 3rd Floor 1,000 to 4,000 sf

© 2019 CBRE, Inc. All rights reserved. This information has been obtained from sources believed reliable, but has not been verified for accuracy or completeness. You should conduct a careful, independent investigation of the property and verify all information. Any reliance on this information is solely at your own risk. CBRE and the CBRE logo are service marks of CBRE, Inc. All other marks displayed on this document are the property of their respective owners, and the use of such logos does not imply any affiliation with or endorsement of CBRE. Photos herein are the property of their respective owners. Use of these images without the express written consent of the owner is prohibited.