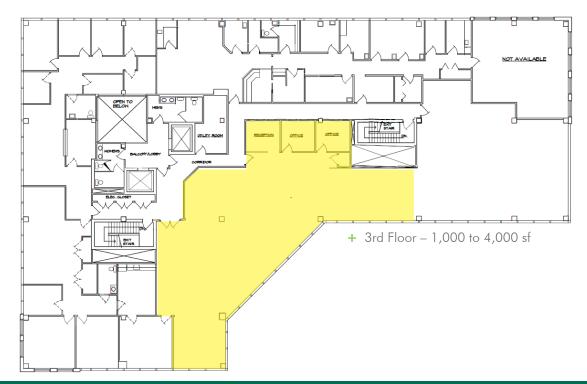

#### **BUILDING AVAILABILITIES**

- + 1st Floor 3,000 sf (divisible)
- + 2nd Floor 2,009 sf (divisible)
- + 3rd Floor 1,000 to 4,000 sf

© 2019 CBRE, Inc. All rights reserved. This information has been obtained from sources believed reliable, but has not been verified for accuracy or completeness. You should conduct a careful, independent investigation of the property and verify all information. Any reliance on this information is solely at your own risk. CBRE and the CBRE logo are service marks of CBRE, Inc. All other marks displayed on this document are the property of their respective owners, and the use of such logos does not imply any affiliation with or endorsement of CBRE. Photos herein are the property of their respective owners. Use of these images without the express written consent of the owner is prohibited.