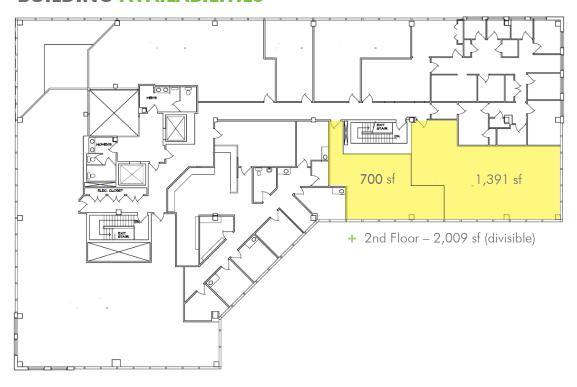

#### **BUILDING AVAILABILITIES**

- + 1st Floor 3,000 sf (divisible)
- + 2nd Floor 2,009 sf (divisible)
- + 3rd Floor 1,000 to 4,000 sf

© 2019 CBRE, Inc. All rights reserved. This information has been obtained from sources believed reliable, but has not been verified for accuracy or completeness. You should conduct a careful, independent investigation of the property and verify all information. Any reliance on this information is solely at your own risk. CBRE and the CBRE logo are service marks of CBRE, Inc. All other marks displayed on this document are the property of their respective owners, and the use of such logos does not imply any affiliation with or endorsement of CBRE. Photos herein are the property of their respective owners. Use of these images without the express written consent of the owner is prohibited.