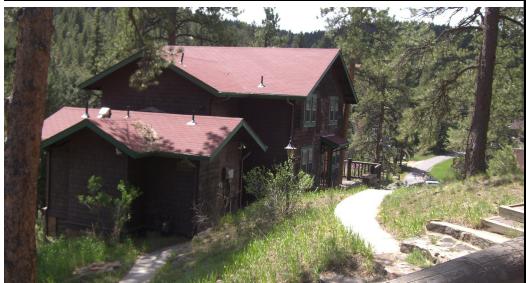

#### **HIGHLIGHTS**

3.56 Acres Above Downtown Evergreen

Built in 1920

Multiple Office Spaces Available

1,822 RSF

### **PROPERTY FEATURES**

- Quiet mountain setting within walking distance to downtown.
- · Large deck with great views.
- Recently renovated with new plumbing, electrical, and furnace.
- Six office spaces available contiguously.
- Shared conference room.
- Break room.
- · Spacious paved parking lot.