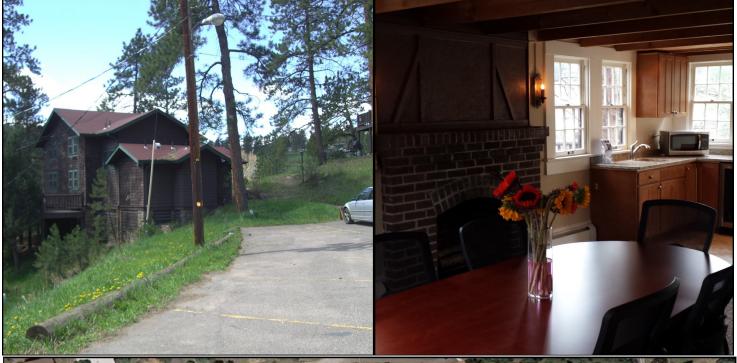

### **PROPERTY FEATURES**

- Quiet mountain setting within walking distance to downtown.
- · Large deck with great views.
- Recently renovated with new plumbing, electrical, and furnace.
- Six office spaces available contiguously.
- Shared conference room.
- Break room.
- · Spacious paved parking lot.