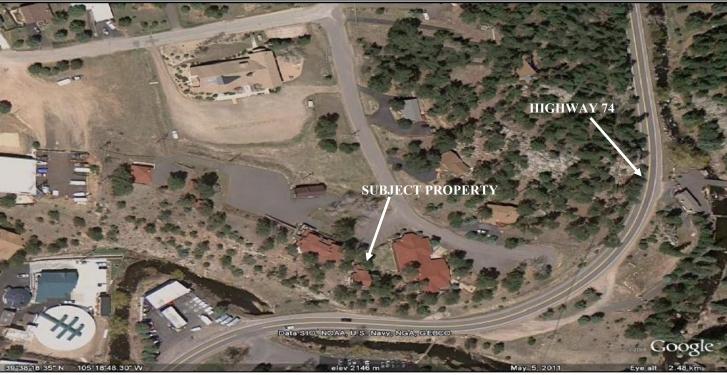

## **27614 FIREWEED DRIVE, EVERGREEN**

#### **HIGHLIGHTS**

3.56 Acres Above Downtown Evergreen

Built in 1920

Multiple Office Spaces Available

1,822 RSF