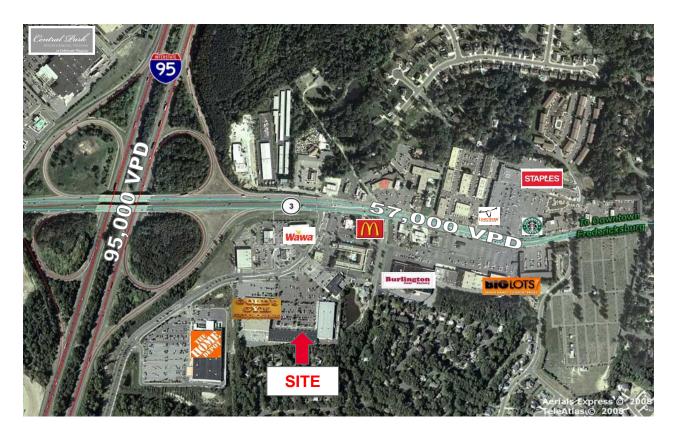

## FOR LEASE Gateway Village

2356 Plank Road | Fredericksburg, VA 22401

## **Property Features**

- Gateway Village located on Route 3 only a 1/2 mile from I-95 in the city of Fredericksburg
- · Retail and office space available
- 60,000 vehicles per day on Route 3 -Fredericksburg's busiest commercial corridor
- NNN fees \$3.00 PSF

FOR LEASE Gateway Village 2356 Plank Road | Fredericksburg, VA 22401

AVAILABLE SUITES 2356 – 3,000 SF....\$12.00 NNN 2376 – 3,800 SF....\$12.00 NNN

For more information, contact:

VIRGIL NELSON, CCIM 540 322 4150 virgil.nelson@thalhimer.com