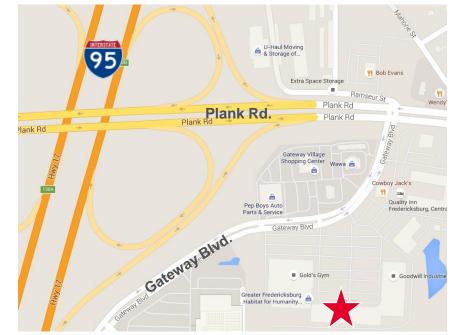

## **Property Features**

- Gateway Village located on Route 3 only a 1/2 mile from I-95 in the city of Fredericksburg
- · Retail and office space available
- 60,000 vehicles per day on Route 3 -Fredericksburg's busiest commercial corridor
- NNN fees \$3.00 PSF