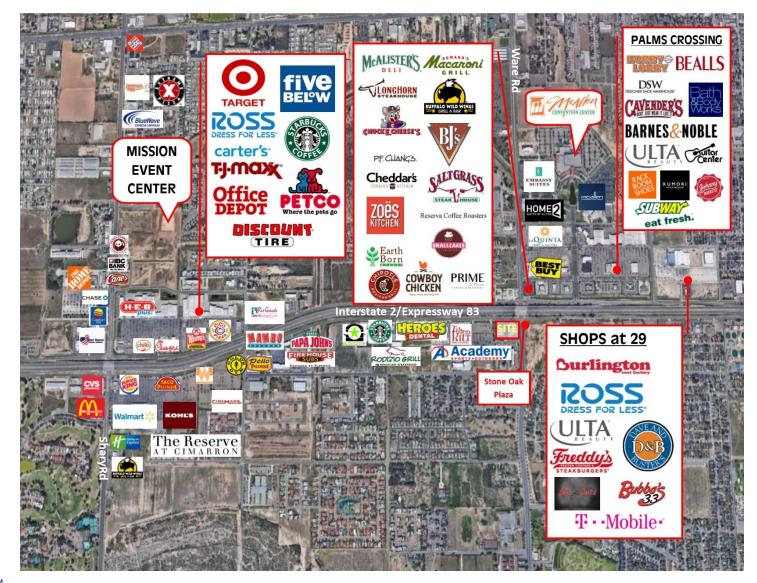

### **PROPERTY OVERVIEW**

This hard-corner location is part of an Academy-anchored Shopping Center, and is located in one of McAllen, TX's busiest retail districts. The site has extremely, high traffic and has great visibility from Interstate 2. The site enjoys easy access and is surrounded by dense retail development.

### **PROPERTY HIGHLIGHTS**

- Hard-Corner Location
- Extremely High Traffic •
- **Excellent Visibility** ٠
- Frontage on Interstate 2
- Academy Anchored Shopping Center

McAllen

## STONE OAK PLAZA

3701 W. Expressway 83, McAllen, TX 78503

CBCWORLDWIDE.COM

Daniel Galvan, SIOR, CCIM 956 451 2983 dgalvan@cbcworldwide.com

3701 W. Expressway 83, McAllen, TX 78503

Daniel Galvan, SIOR, CCIM 956 451 2983 dgalvan@cbcworldwide.com Julissa Trevino 956 638 0027 jtrevino@cbcworldwide.com