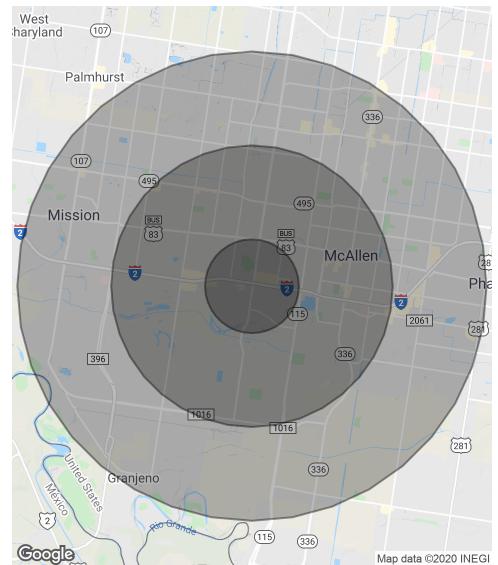

ш

S

4

ш

3701 W. Expressway 83, McAllen, TX 78503

| POPULATION                              | 1 MILE                 | 3 MILES               | 5 MILES               |
|-----------------------------------------|------------------------|-----------------------|-----------------------|
| Total Population                        | 6,196                  | 69,322                | 172,174               |
| Average age                             | 29.8                   | 33.4                  | 32.3                  |
| Average age (Male)                      | 28.1                   | 31.6                  | 30.9                  |
| Average age (Female)                    | 31.5                   | 35.0                  | 33.7                  |
|                                         |                        |                       |                       |
|                                         |                        |                       |                       |
| HOUSEHOLDS & INCOME                     | 1 MILE                 | 3 MILES               | 5 MILES               |
| HOUSEHOLDS & INCOME<br>Total households | <b>1 MILE</b><br>1,896 | <b>3 MILES</b> 21,522 | <b>5 MILES</b> 54,091 |
|                                         |                        |                       |                       |
| Total households                        | 1,896                  | 21,522                | 54,091                |

\* Demographic data derived from 2010 US Census

ш

S

4

ш