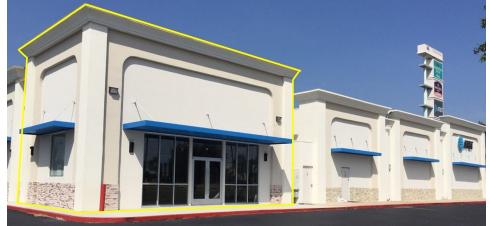

### **OFFERING SUMMARY**

| Available SF:  | 3,000 SF          |
|----------------|-------------------|
| Lease Rate:    | \$28.00 PSF       |
| NNN:           | \$8.00            |
| Building Size: | 9,236 SF          |
| Market:        | Rio Grande Valley |
| Submarket:     | McAllen           |

### **PROPERTY OVERVIEW**

This hard-corner location is part of an Academy-anchored Shopping Center, and is located in one of McAllen, TX's busiest retail districts. The site has extremely, high traffic and has great visibility from Interstate 2. The site enjoys easy access and is surrounded by dense retail development.