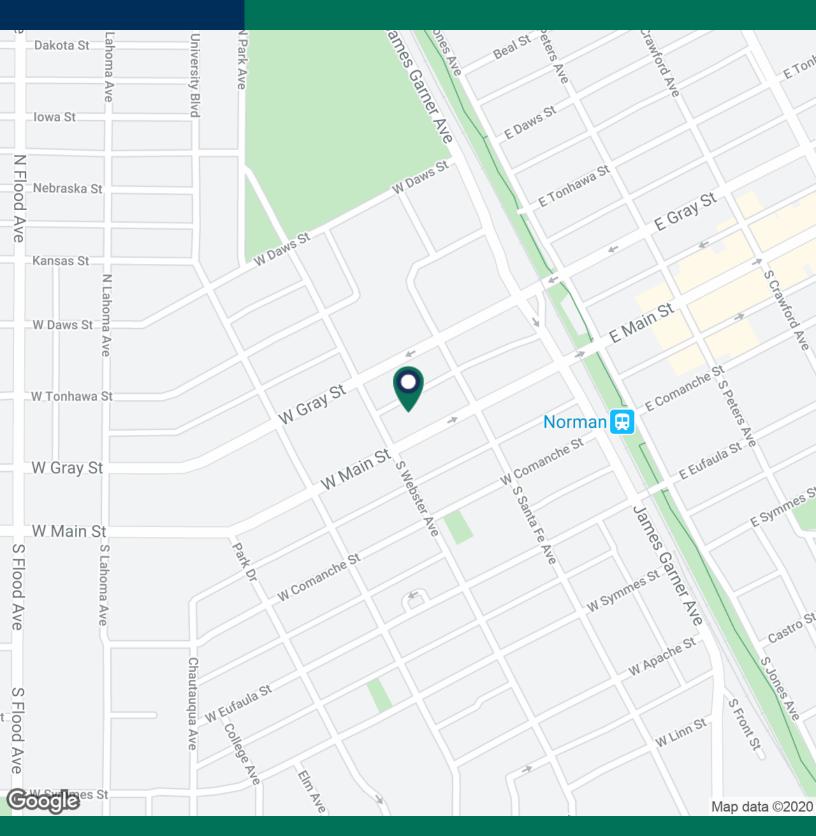

250 - 2,500 SF

Lot Size: 7,000 SF

Year Built: 2018

Submarket: Norman

03302020

### **PROPERTY OVERVIEW**

The newly revitalized downtown Norman blends art, architecture, entertainment, shopping, and dining. Enjoy charming boutiques, multiple retailers, art galleries, and a variety of unique restaurants.

### **PROPERTY HIGHLIGHTS**

- Retail/Office Development
- Excellent Foot Traffic
- Great Tenants in the Trade Area
- Located next to a Food Truck Park
- · Proximity to University of Oklahoma
- Strong Traffic Counts
- · Dispensaries Allowed
- · New / High End Construction

GIRMA MOANING 405.239.1244 gmoaning@priceedwards.com priceedwards.com



227 W Main St, Norman, OK 73069





GIRMA MOANING 405.239.1244 gmoaning@priceedwards.com priceedwards.com



227 W Main St, Norman, OK 73069



GIRMA MOANING 405.239.1244 gmoaning@priceedwards.com priceedwards.com



227 W Main St. Norman, OK 73069



| POPULATION           | 1 MILE    | 3 MILES   | 5 MILES   |
|----------------------|-----------|-----------|-----------|
| Total Population     | 13,226    | 74,557    | 110,987   |
| Average age          | 26.2      | 28.8      | 30.6      |
| Average age (Male)   | 25.6      | 27.5      | 29.3      |
| Average age (Female) | 27.2      | 30.6      | 32.3      |
| HOUSEHOLDS & INCOME  | 1 MILE    | 3 MILES   | 5 MILES   |
| Total households     | 4,765     | 29,127    | 43,911    |
| # of persons per HH  | 2.8       | 2.6       | 2.5       |
| Average HH income    | \$42,628  | \$51,948  | \$61,041  |
| Average house value  | \$108,974 | \$124,970 | \$158,111 |
|