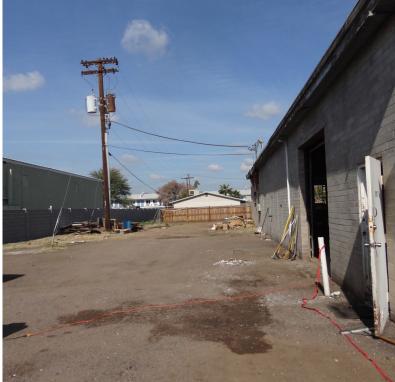

## **FEATURES**

- For Lease: \$.95 month/SF/Modified Gross
- Total Building Size: ±4,560 SF
- Lot Size: ±82,200 SF
- Office: ±1,152 SF (25% of South Building is Office)
- (3) 10x10' Roll Up doors
- 14' Ceiling Height
- Skylights & Fluorescent Lighting in Warehouse
- Former Office Area Has a Kitchen
- Carpeted Offices, Full Bath With Fiberglass & Wainscott Shower Surround, & (2) Half Baths
- Shop Area Features Unfinished Concrete Floor, Walls and Exposed Ceiling Support Structure
- Fenced & Secured Yard Area
- A-1 Zoning