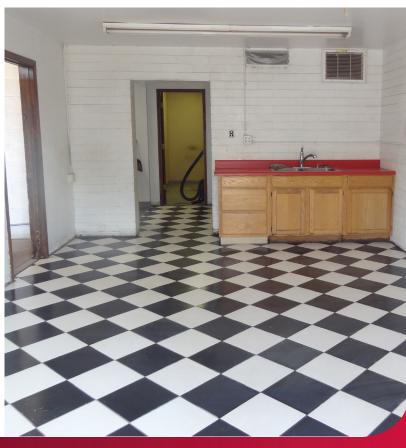

## **FEATURES**

- For Lease: \$.95 month/SF/Modified Gross
- Total Building Size: ±4,560 SF
- Lot Size: ±82,200 SF
- Office: ±1,152 SF (25% of South Building is Office)
- (3) 10x10' Roll Up doors
- 14' Ceiling Height
- Skylights & Fluorescent Lighting in Warehouse
- Former Office Area Has a Kitchen
- Carpeted Offices, Full Bath With Fiberglass & Wainscott Shower Surround, & (2) Half Baths
- Shop Area Features Unfinished Concrete Floor, Walls and Exposed Ceiling Support Structure
- Fenced & Secured Yard Area
- A-1 Zoning