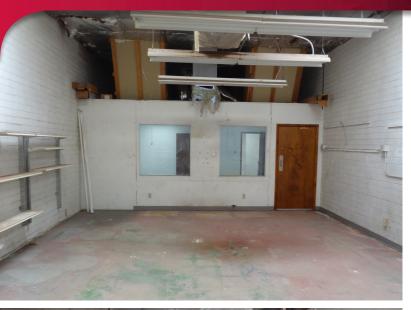

## **FEATURES**

- For Lease: \$.95 month/SF/Modified Gross
- Total Building Size: ±4,560 SF
- Lot Size: ±82,200 SF
- Office: ±1,152 SF (25% of South Building is Office)
- (3) 10x10' Roll Up doors
- 14' Ceiling Height
- Skylights & Fluorescent Lighting in Warehouse
- Former Office Area Has a Kitchen
- Carpeted Offices, Full Bath With Fiberglass & Wainscott Shower Surround, & (2) Half Baths
- Shop Area Features Unfinished Concrete Floor, Walls and Exposed Ceiling Support Structure
- Fenced & Secured Yard Area
- A-1 Zoning