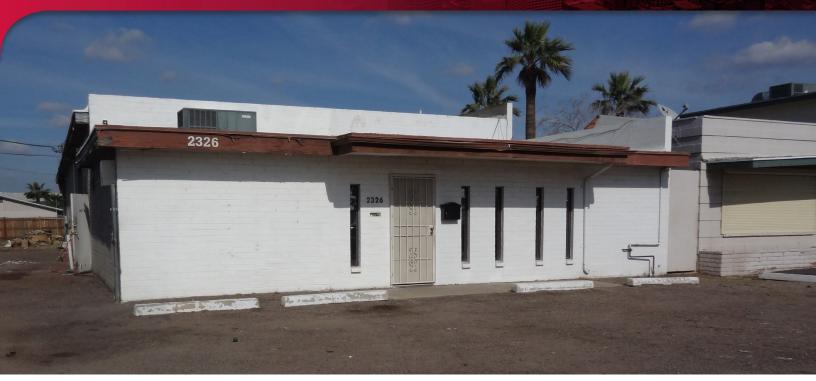

## FOR LEASE 2326 E. WASHINGTON STREET

PHOENIX, ARIZONA 85034

## **FEATURES**

- For Lease: \$.95 month/SF/Modified Gross
- Total Building Size: ±4,560 SF
- Lot Size: ±82,200 SF
- Office: ±1,152 SF (25% of South Building is Office)
- (3) 10x10' Roll Up doors
- 14' Ceiling Height
- Skylights & Fluorescent Lighting in Warehouse
- Former Office Area Has a Kitchen
- Carpeted Offices, Full Bath With Fiberglass & Wainscott Shower Surround, & (2) Half Baths
- Shop Area Features Unfinished Concrete Floor, Walls and Exposed Ceiling Support Structure
- Fenced & Secured Yard Area
- A-1 Zoning