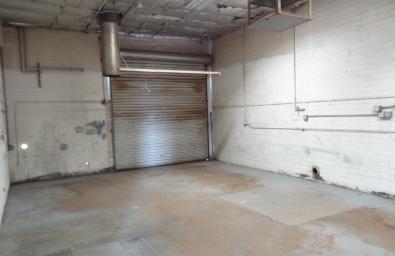

## **FEATURES**

- For Lease: \$.95 month/SF/Modified Gross
- Total Building Size: ±4,560 SF
- Lot Size: ±82,200 SF
- Office: ±1,152 SF (25% of South Building is Office)
- (3) 10x10' Roll Up doors
- 14' Ceiling Height
- Skylights & Fluorescent Lighting in Warehouse
- Former Office Area Has a Kitchen
- Carpeted Offices, Full Bath With Fiberglass & Wainscott Shower Surround, & (2) Half Baths
- Shop Area Features Unfinished Concrete Floor, Walls and Exposed Ceiling Support Structure
- Fenced & Secured Yard Area
- A-1 Zoning