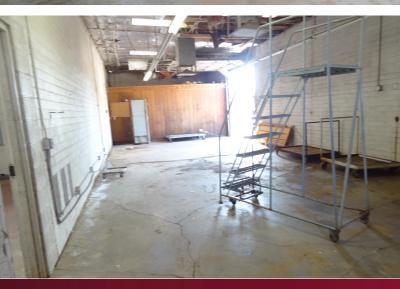

## **FEATURES**

- For Lease: \$.95 month/SF/Modified Gross
- Total Building Size: ±4,560 SF
- Lot Size: ±82,200 SF
- Office: ±1,152 SF (25% of South Building is Office)
- (3) 10x10' Roll Up doors
- 14' Ceiling Height
- Skylights & Fluorescent Lighting in Warehouse
- Former Office Area Has a Kitchen
- Carpeted Offices, Full Bath With Fiberglass & Wainscott Shower Surround, & (2) Half Baths
- Shop Area Features Unfinished Concrete Floor, Walls and Exposed Ceiling Support Structure
- Fenced & Secured Yard Area
- A-1 Zoning