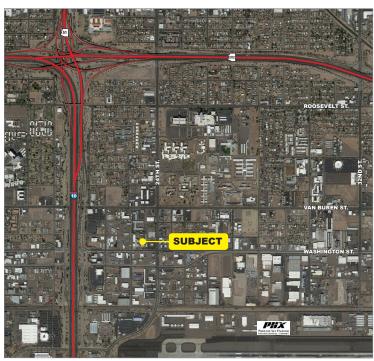

## FOR LEASE 2326 E. WASHINGTON STREET

PHOENIX, ARIZONA 85034





## **FEATURES**

- For Lease: \$.95 month/SF/Modified Gross
- Total Building Size: ±4,560 SF
- Lot Size: ±82,200 SF
- Office: ±1,152 SF (25% of South Building is Office)
- (3) 10x10' Roll Up doors
- 14' Ceiling Height
- Skylights & Fluorescent Lighting in Warehouse
- Former Office Area Has a Kitchen
- Carpeted Offices, Full Bath With Fiberglass & Wainscott Shower Surround, & (2) Half Baths
- Shop Area Features Unfinished Concrete Floor, Walls and Exposed Ceiling Support Structure
- Fenced & Secured Yard Area
- A-1 Zoning



## Mark Linsalata, SIOR Principal

mlinsalata@leearizona.com

- D 602.912.3539
- C 602.570.3226



## *FOR LEASE*2326 E. WASHINGTON STREET

LEE & ASSOCIATES

COMMERCIAL REAL ESTATE SERVICES