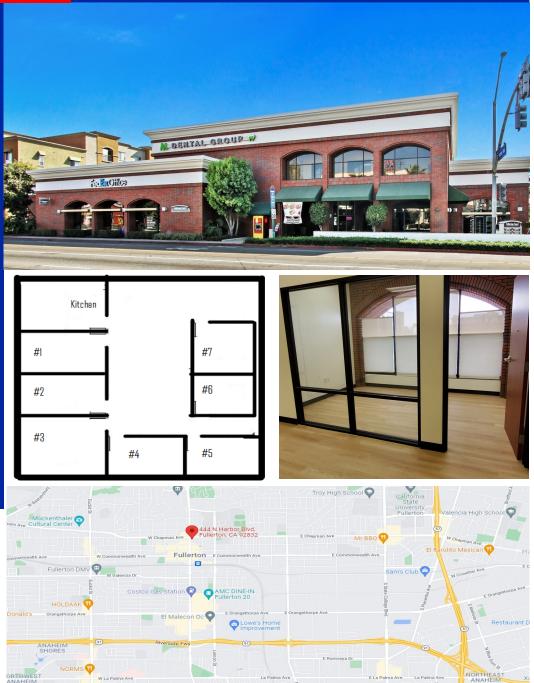

## FOR LEASE

### PLUG AND PLAY OFFICES IN FULLERTON

#### 444 N Harbor Blvd, Downtown Fullerton, CA 92832

# STARTING AT \$500/Month Newly Remodeled Private

- Offices
- Lounge/Kitchen/Workbar
- Includes: Internet/WIFI/ Utilities/Janitorial Service
- Premium Fullerton Location
- Walk to restaurants, banks and shopping
- Minutes away from the 91 and 57 freeways
- Easy Access Secured Building
- Ample Adjacent Covered City Parking