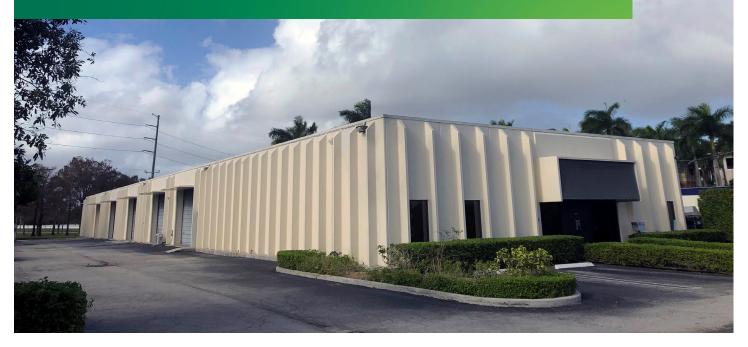

# ±13,680 SF FREESTANDING, OFFICE/ SHOWROOM/WAREHOUSE BUILDING

2611 MERCER AVENUE, WEST PALM BEACH, FL 33401

# **PROPERTY HIGHLIGHTS**

- ± 13,680 SF Office/ Showroom/Warehouse on ± 0.86 Acres
- Includes ± 8,880 SF of Highly Finished Office Space, but can be removed if necessary
- Incredible Location with Immediate Access to I-95, Central Palm Beach County
- Ideal Location to Service Palm Beach Clientele
- Immediately East of the West Palm Beach International Airport

- Fully Air Conditioned Warehouse
- 5 Grade Level Loading Doors
- 16' Clear Height in the Warehouse
- Renovated in 2014
- 37 Striped Parking Spaces
- Hurricane Rated Concrete
  and Twin T Roof
  Construction
- Master Lighting and Camera Security System