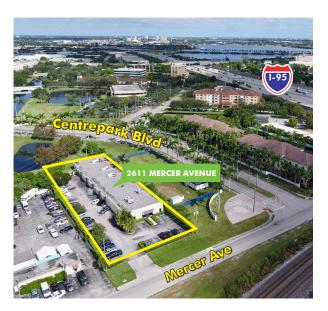

# ±13,680 SF FREESTANDING, OFFICE/ SHOWROOM/WAREHOUSE BUILDING

2611 MERCER AVENUE, WEST PALM BEACH, FL 33401

#### 2611 MERCER AVENUE, WEST PALM BEACH, FL 33401