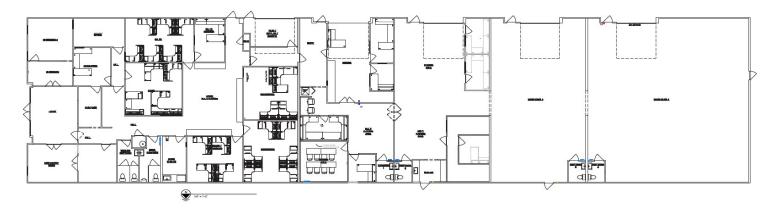

, Central Palm Beach County
- Ideal Location to Service Palm Beach Clientele
- Immediately East of the West Palm Beach International Airport

- Fully Air Conditioned Warehouse
- 5 Grade Level Loading Doors
- 16' Clear Height in the Warehouse
- Renovated in 2014
- 37 Striped Parking Spaces
- Hurricane Rated Concrete
  and Twin T Roof
  Construction
- Master Lighting and Camera Security System



## **LEASE RATE - CALL FOR DETAILS**



CONTACT

### KIRK NELSON

Senior Vice President +1 561 227 1803 kirk.nelson@cbre.com

#### **ROBERT SMITH**

Executive Vice President +1 561 478 0330 robert.c.smith@cbre.com



CBRE, Inc. Licensed Real Estate Broker

### FOR LEASE ±13,680 SF FREESTANDING, OFFICE/SHOWROOM/WAREHOUSE BUILDING

#### 2611 MERCER AVENUE, WEST PALM BEACH, FL 33401

# **FLOOR PLAN**



# **ADDITIONAL PHOTOS**







KIRK NELSON Senior Vice President +1 561 227 1803 kirk.nelson@cbre.com **ROBERT SMITH** Executive Vice President +1 561 478 0330 robert.c.smith@cbre.com

© 2019 CBRE, Inc. All rights reserved. This information has been obtained from sources believed reliable, but has not been verified for accuracy or completeness. You should conduct a careful, independent investigation of the property and verify all information. Any reliance on this information is solely at your own risk. CBRE and the CBRE logo are service marks of CBRE, Inc. All other marks displayed on this document are the property of their respective owners, and the use of such logos does not imply any affiliation with or endorsement of CBRE. Photos herein are the property of their respective owners of