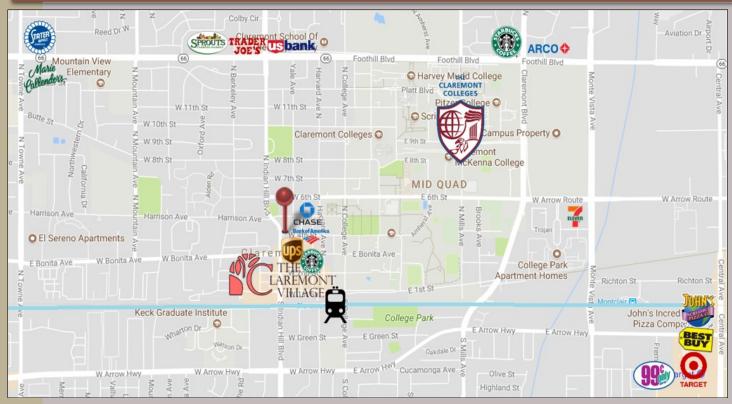

#### 201 West 4th Street, Claremont, California 91711

- Multi-tenant office building in prime downtown
   Claremont location.
- Close proximity to the 10 and 210 Freeways
- Short walking distance to The Village, the Claremont Colleges and the Claremont Metrolink station

#### CITY OF CLAREMONT, CALIFORNIA