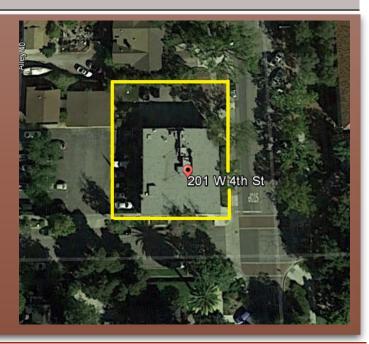

#### 201 West 4th Street, Claremont, California 91711

- Multi-tenant office building in prime downtown
   Claremont location.
- Close proximity to the 10 and 210 Freeways
- Short walking distance to The Village, the Claremont Colleges and the Claremont Metrolink station