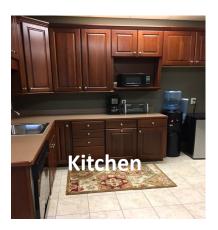

Layout: Reception, receptionist office /workroom, five offices, conference room, breakroom with dishwasher, two restrooms, dedicated server room and storage.

- ♦ Building signage visible to road.
- Double windows on two sides. Great natural lighting.
- ♦ Beautiful Class A finishes.
- Built-in cherry cabinetry in reception area / work area.
- Built in shelving and bookcases in conference room and offices.
- ♦ Contemporary paint colors. Floor and crown molding.
- ♦ Parking in front and on side of unit.
- Handicapped accessible.
- ◆ Time Warner/Spectrum Business Class.
- ♦ Built in: 2002. Zoned: OX-3-CU.
- Close to large residential communities in a vibrant and growing area of Raleigh.
- ♦ Banks, restaurants and retail nearby.
- Located minutes from Glenwood Avenue.
- Central to all major traffic corridors.