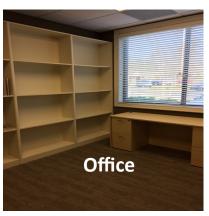

Layout: Reception, receptionist office /workroom, five offices, conference room, breakroom with dishwasher, two restrooms, dedicated server room and storage.

- ♦ Building signage visible to road.
- Double windows on two sides. Great natural lighting.
- ♦ Beautiful Class A finishes.
- Built-in cherry cabinetry in reception area / work area.
- Built in shelving and bookcases in conference room and offices.
- ♦ Contemporary paint colors. Floor and crown molding.
- ♦ Parking in front and on side of unit.
- Handicapped accessible.
- ◆ Time Warner/Spectrum Business Class.
- ♦ Built in: 2002. Zoned: OX-3-CU.
- Close to large residential communities in a vibrant and growing area of Raleigh.
- ♦ Banks, restaurants and retail nearby.
- Located minutes from Glenwood Avenue.
- Central to all major traffic corridors.