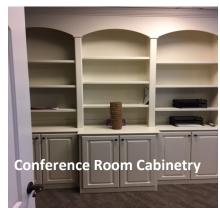

Layout: Reception, receptionist office /workroom, five offices, conference room, breakroom with dishwasher, two restrooms, dedicated server room and storage.

- ♦ Building signage visible to road.
- Double windows on two sides. Great natural lighting.
- ♦ Beautiful Class A finishes.
- Built-in cherry cabinetry in reception area / work area.
- Built in shelving and bookcases in conference room and offices.
- ♦ Contemporary paint colors. Floor and crown molding.
- ♦ Parking in front and on side of unit.
- Handicapped accessible.
- ◆ Time Warner/Spectrum Business Class.
- ♦ Built in: 2002. Zoned: OX-3-CU.
- Close to large residential communities in a vibrant and growing area of Raleigh.
- ♦ Banks, restaurants and retail nearby.
- Located minutes from Glenwood Avenue.
- Central to all major traffic corridors.