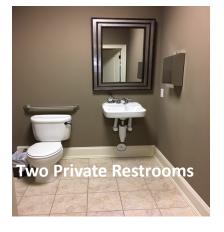

Layout: Reception, receptionist office /workroom, five offices, conference room, breakroom with dishwasher, two restrooms, dedicated server room and storage.

- ♦ Building signage visible to road.
- Double windows on two sides. Great natural lighting.
- ♦ Beautiful Class A finishes.
- Built-in cherry cabinetry in reception area / work area.
- Built in shelving and bookcases in conference room and offices.
- ♦ Contemporary paint colors. Floor and crown molding.
- ♦ Parking in front and on side of unit.
- Handicapped accessible.
- ◆ Time Warner/Spectrum Business Class.
- ♦ Built in: 2002. Zoned: OX-3-CU.
- Close to large residential communities in a vibrant and growing area of Raleigh.
- ♦ Banks, restaurants and retail nearby.
- Located minutes from Glenwood Avenue.
- Central to all major traffic corridors.