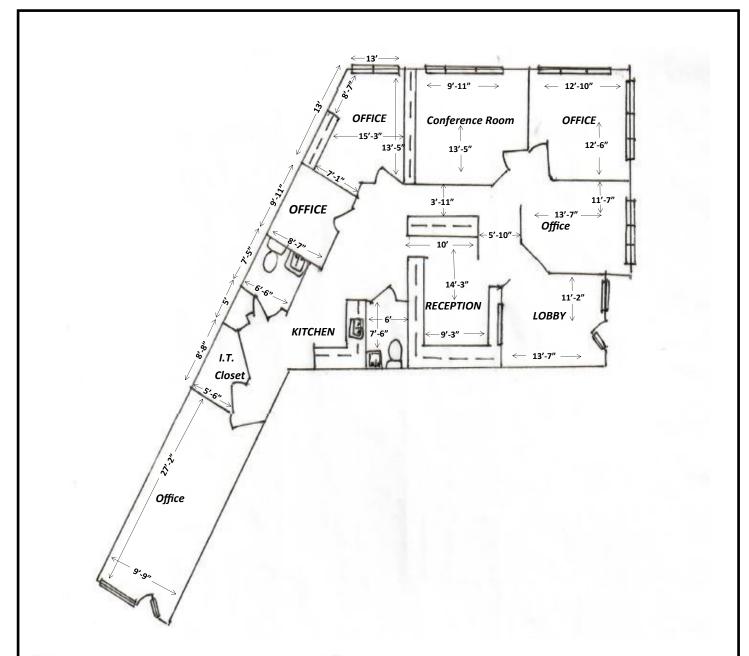

Layout: Reception, receptionist office /workroom, five offices, conference room, breakroom with dishwasher, two restrooms, dedicated server room and storage.

- ♦ Building signage visible to road.
- Double windows on two sides. Great natural lighting.
- ♦ Beautiful Class A finishes.
- Built-in cherry cabinetry in reception area / work area.
- Built in shelving and bookcases in conference room and offices.
- ♦ Contemporary paint colors. Floor and crown molding.
- ♦ Parking in front and on side of unit.
- Handicapped accessible.
- ◆ Time Warner/Spectrum Business Class.
- ♦ Built in: 2002. Zoned: OX-3-CU.
- Close to large residential communities in a vibrant and growing area of Raleigh.
- ♦ Banks, restaurants and retail nearby.
- Located minutes from Glenwood Avenue.
- Central to all major traffic corridors.