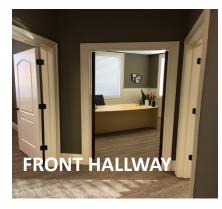

Layout: Reception, receptionist office /workroom, five offices, conference room, breakroom with dishwasher, two restrooms, dedicated server room and storage.

- ♦ Building signage visible to road.
- Double windows on two sides. Great natural lighting.
- ♦ Beautiful Class A finishes.
- Built-in cherry cabinetry in reception area / work area.
- Built in shelving and bookcases in conference room and offices.
- ♦ Contemporary paint colors. Floor and crown molding.
- ♦ Parking in front and on side of unit.
- Handicapped accessible.
- ◆ Time Warner/Spectrum Business Class.
- ♦ Built in: 2002. Zoned: OX-3-CU.
- Close to large residential communities in a vibrant and growing area of Raleigh.
- ♦ Banks, restaurants and retail nearby.
- Located minutes from Glenwood Avenue.
- Central to all major traffic corridors.