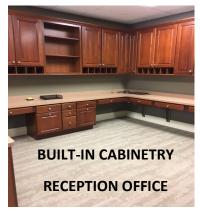

Layout: Reception, receptionist office /workroom, five offices, conference room, breakroom with dishwasher, two restrooms, dedicated server room and storage.

- ♦ Building signage visible to road.
- Double windows on two sides. Great natural lighting.
- ♦ Beautiful Class A finishes.
- Built-in cherry cabinetry in reception area / work area.
- Built in shelving and bookcases in conference room and offices.
- ♦ Contemporary paint colors. Floor and crown molding.
- ♦ Parking in front and on side of unit.
- Handicapped accessible.
- ◆ Time Warner/Spectrum Business Class.
- ♦ Built in: 2002. Zoned: OX-3-CU.
- Close to large residential communities in a vibrant and growing area of Raleigh.
- ♦ Banks, restaurants and retail nearby.
- Located minutes from Glenwood Avenue.
- Central to all major traffic corridors.