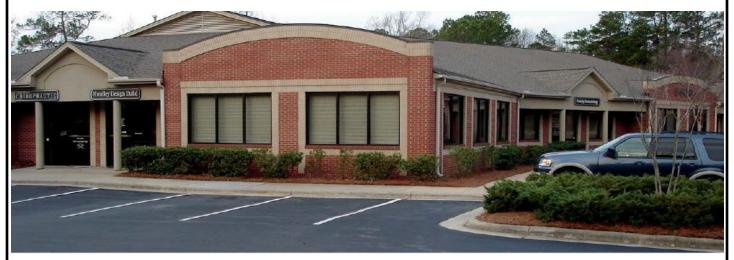

## 5603 Duraleigh Road - Suite 105 Raleigh NC 27612

#### 2,314 SF End-Cap Office for Lease

Rental Rate: \$17.00 SF / \$3,278.00 Monthly Tenant responsible for electricity, in-suite janitorial and HVAC service agreement. Landlord pay water, dues and taxes.

Layout: Reception, receptionist office /workroom, five offices, conference room, breakroom with dishwasher, two restrooms, dedicated server room and storage.

- ♦ Building signage visible to road.
- Double windows on two sides. Great natural lighting.
- ♦ Beautiful Class A finishes.
- Built-in cherry cabinetry in reception area / work area.
- Built in shelving and bookcases in conference room and offices.
- ♦ Contemporary paint colors. Floor and crown molding.
- ♦ Parking in front and on side of unit.
- Handicapped accessible.
- ◆ Time Warner/Spectrum Business Class.
- ♦ Built in: 2002. Zoned: OX-3-CU.
- Close to large residential communities in a vibrant and growing area of Raleigh.
- ♦ Banks, restaurants and retail nearby.
- Located minutes from Glenwood Avenue.
- Central to all major traffic corridors.