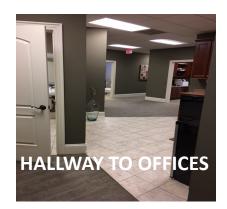

Layout: Reception, receptionist office /workroom, five offices, conference room, breakroom with dishwasher, two restrooms, dedicated server room and storage.

- ♦ Building signage visible to road.
- Double windows on two sides. Great natural lighting.
- ♦ Beautiful Class A finishes.
- Built-in cherry cabinetry in reception area / work area.
- Built in shelving and bookcases in conference room and offices.
- ♦ Contemporary paint colors. Floor and crown molding.
- ♦ Parking in front and on side of unit.
- Handicapped accessible.
- ◆ Time Warner/Spectrum Business Class.
- ♦ Built in: 2002. Zoned: OX-3-CU.
- Close to large residential communities in a vibrant and growing area of Raleigh.
- ♦ Banks, restaurants and retail nearby.
- Located minutes from Glenwood Avenue.
- Central to all major traffic corridors.