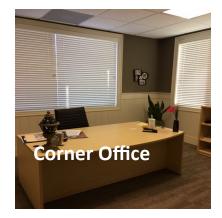

Layout: Reception, receptionist office /workroom, five offices, conference room, breakroom with dishwasher, two restrooms, dedicated server room and storage.

- ♦ Building signage visible to road.
- Double windows on two sides. Great natural lighting.
- ♦ Beautiful Class A finishes.
- Built-in cherry cabinetry in reception area / work area.
- Built in shelving and bookcases in conference room and offices.
- ♦ Contemporary paint colors. Floor and crown molding.
- ♦ Parking in front and on side of unit.
- Handicapped accessible.
- ◆ Time Warner/Spectrum Business Class.
- ♦ Built in: 2002. Zoned: OX-3-CU.
- Close to large residential communities in a vibrant and growing area of Raleigh.
- ♦ Banks, restaurants and retail nearby.
- Located minutes from Glenwood Avenue.
- Central to all major traffic corridors.