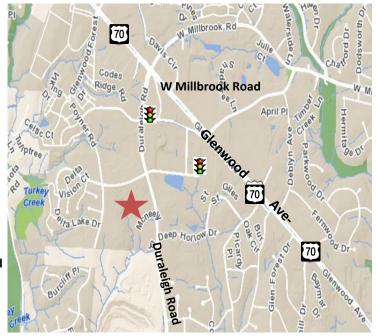

Layout: Reception, receptionist office /workroom, five offices, conference room, breakroom with dishwasher, two restrooms, dedicated server room and storage.

- ♦ Building signage visible to road.
- Double windows on two sides. Great natural lighting.
- ♦ Beautiful Class A finishes.
- Built-in cherry cabinetry in reception area / work area.
- Built in shelving and bookcases in conference room and offices.
- ♦ Contemporary paint colors. Floor and crown molding.
- ♦ Parking in front and on side of unit.
- Handicapped accessible.
- ◆ Time Warner/Spectrum Business Class.
- ♦ Built in: 2002. Zoned: OX-3-CU.
- Close to large residential communities in a vibrant and growing area of Raleigh.
- ♦ Banks, restaurants and retail nearby.
- Located minutes from Glenwood Avenue.
- Central to all major traffic corridors.