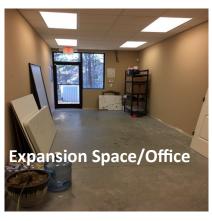

Layout: Reception, receptionist office /workroom, five offices, conference room, breakroom with dishwasher, two restrooms, dedicated server room and storage.

- ♦ Building signage visible to road.
- Double windows on two sides. Great natural lighting.
- ♦ Beautiful Class A finishes.
- Built-in cherry cabinetry in reception area / work area.
- Built in shelving and bookcases in conference room and offices.
- ♦ Contemporary paint colors. Floor and crown molding.
- ♦ Parking in front and on side of unit.
- Handicapped accessible.
- ◆ Time Warner/Spectrum Business Class.
- ♦ Built in: 2002. Zoned: OX-3-CU.
- Close to large residential communities in a vibrant and growing area of Raleigh.
- ♦ Banks, restaurants and retail nearby.
- Located minutes from Glenwood Avenue.
- Central to all major traffic corridors.