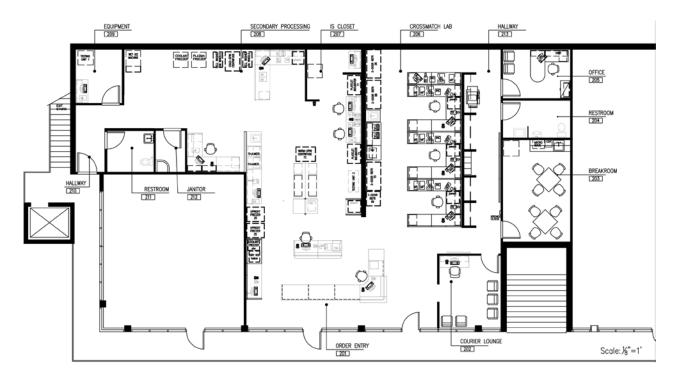

## **PROPERTY HIGHLIGHTS:**

- Second Floor Office Space
- Suite 204 & 205 Available: 3,255 SF
- Rental Rate: \$22 PSF, NNN
- NNN = \$4.00 NNN
- Cars Per Day on 25th Avenue: 20,000
- Retail Exposure in University Plaza
- Across the Street from University Village