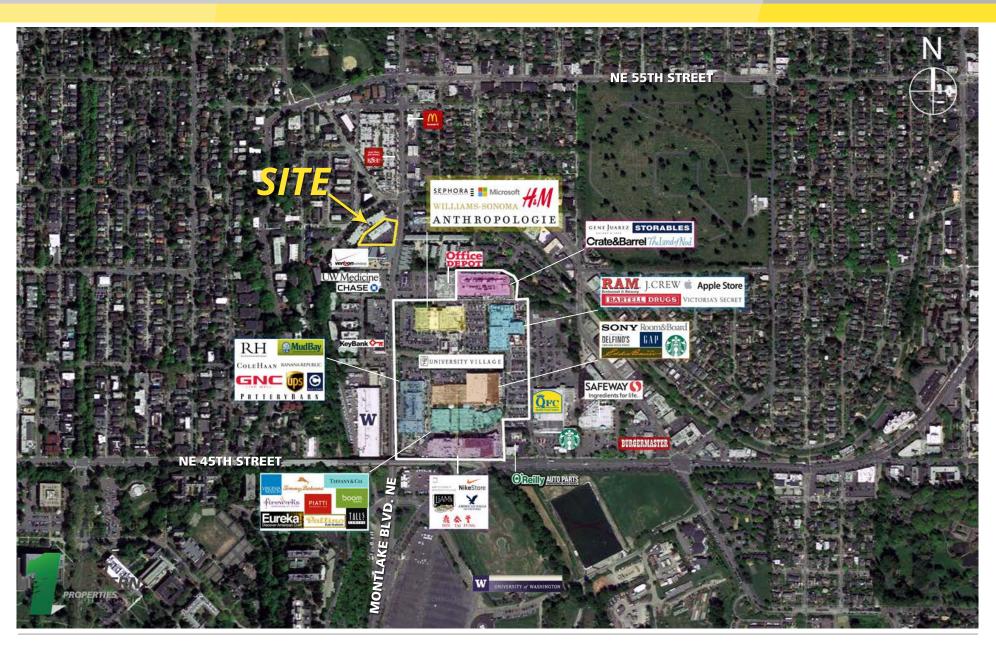

## **PROPERTY HIGHLIGHTS:**

- Second Floor Office Space
- Suite 204 & 205 Available: 3,255 SF
- Rental Rate: \$22 PSF, NNN
- NNN = \$4.00 NNN
- Cars Per Day on 25th Avenue: 20,000
- Retail Exposure in University Plaza
- Across the Street from University Village