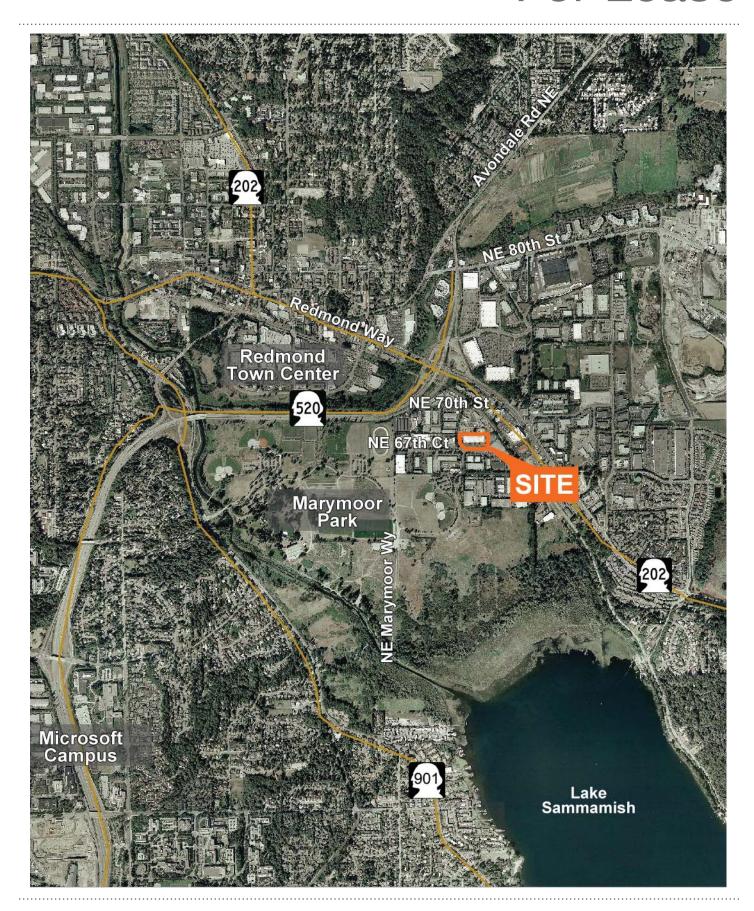

## For Lease

### Marymoor Industrial Building

17622 NE 67th Court Redmond, WA

#### **NEW OWNERSHIP**

Total building size: 67,009 SF

Multiple Options:

14,000 SF (3,000 SF office) up to 67,000 SF (15,000 SF office)

New roof, energy efficient lighting, exterior improvements

\$0.60/SF, NNN for Warehouse \$1.25/SF, NNN for Office

Dock and grade level loading

24' clear height warehouse

Heavy power

New pedestrian/bicycle path planned next to building

Corporate image and corner location

Available Fall 2012





#### Location



#### Contact

Joe Lynch 425.450.1128 ilynch@kiddermathews.com

**Zach Vall-Spinosa** 425.450.1115

zachv@kiddermathews.com



# For Lease





## Marymoor Industrial Building



| AVAILABLE SPACE       |                |
|-----------------------|----------------|
| Space Available       | Square Footage |
| Space A               | 23,268         |
| Space B               | 14,239         |
| Space C               | 29,501         |
| Spaces A-B Combined   | 37,507         |
| Spaces B-C Combined   | 43,740         |
| Spaces A-B-C Combined | 67,008         |

#### Contact

Joe Lynch 425.450.1128 jlynch@kiddermathews.com **Zach Vall-Spinosa** 425.450.1115 zachv@kiddermathews.com