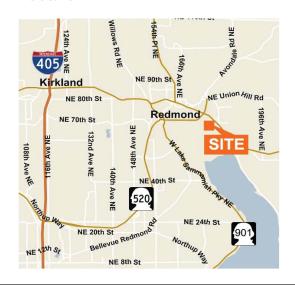

## For Lease

### Marymoor Industrial Building

17622 NE 67th Court Redmond, WA

#### **NEW OWNERSHIP**

Total building size: 67,009 SF

Multiple Options:

14,000 SF (3,000 SF office) up to 67,000 SF (15,000 SF office)

New roof, energy efficient lighting, exterior improvements

\$0.60/SF, NNN for Warehouse \$1.25/SF, NNN for Office

Dock and grade level loading

24' clear height warehouse

Heavy power

New pedestrian/bicycle path planned next to building

Corporate image and corner location

Available Fall 2012





#### Location



#### Contact

Joe Lynch 425.450.1128 ilynch@kiddermathews.com

**Zach Vall-Spinosa** 425.450.1115

zachv@kiddermathews.com



# For Lease





## Marymoor Industrial Building



| AVAILABLE SPACE       |                |
|-----------------------|----------------|
| Space Available       | Square Footage |
| Space A               | 23,268         |
| Space B               | 14,239         |
| Space C               | 29,501         |
| Spaces A-B Combined   | 37,507         |
| Spaces B-C Combined   | 43,740         |
| Spaces A-B-C Combined | 67,008         |

#### Contact

Joe Lynch 425.450.1128 jlynch@kiddermathews.com **Zach Vall-Spinosa** 425.450.1115 zachv@kiddermathews.com