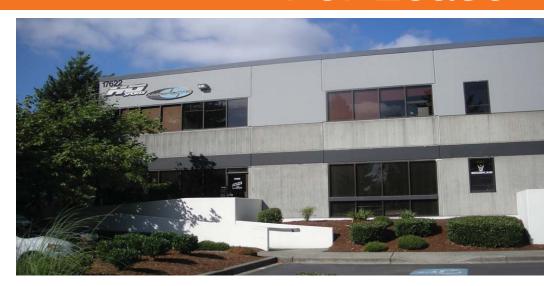

### Marymoor Industrial Building

17622 NE 67th Court Redmond, WA

#### **NEW OWNERSHIP**

Total building size: 67,009 SF

Multiple Options:

14,000 SF (3,000 SF office) up to 67,000 SF (15,000 SF office)

New roof, energy efficient lighting, exterior improvements

\$0.60/SF, NNN for Warehouse \$1.25/SF, NNN for Office

Dock and grade level loading

24' clear height warehouse

Heavy power

New pedestrian/bicycle path planned next to building

Corporate image and corner location

Available Fall 2012