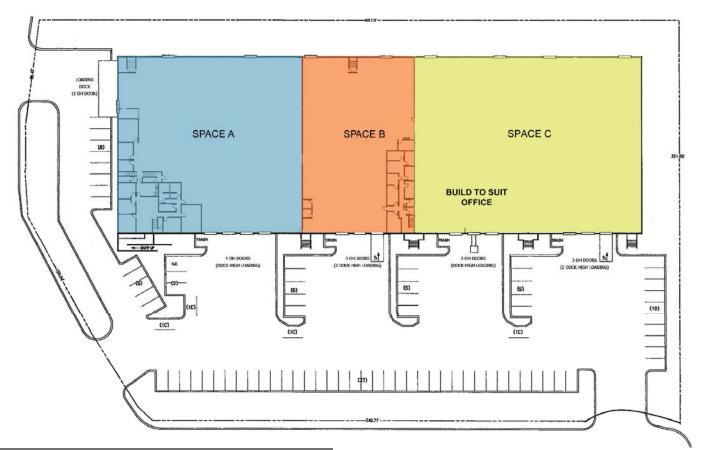

## Marymoor Industrial Building

| AVAILABLE SPACE       |                |
|-----------------------|----------------|
| Space Available       | Square Footage |
| Space A               | 23,268         |
| Space B               | 14,239         |
| Space C               | 29,501         |
| Spaces A-B Combined   | 37,507         |
| Spaces B-C Combined   | 43,740         |
| Spaces A-B-C Combined | 67,008         |