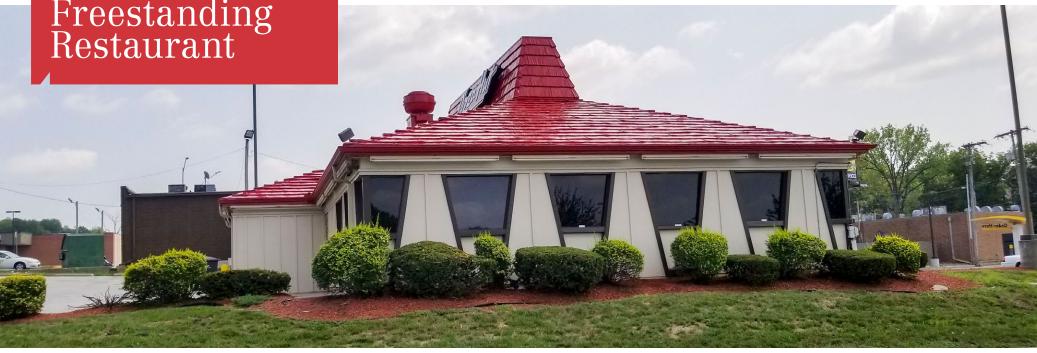

## For Sale or Lease Freestanding Restaurant

## **Property Features**

- 2,264 SF building on 24,125 SF lot
- Close proximity to I-435 ۰
- Good visibility & full access •
- Neighboring tenants include McDonald's, Phillips 66 and Church's Chicken
- Zoning: B3-2 Community Business
- Lease Rate: \$7.00 PSF NNN
- Sale Price: \$200,000