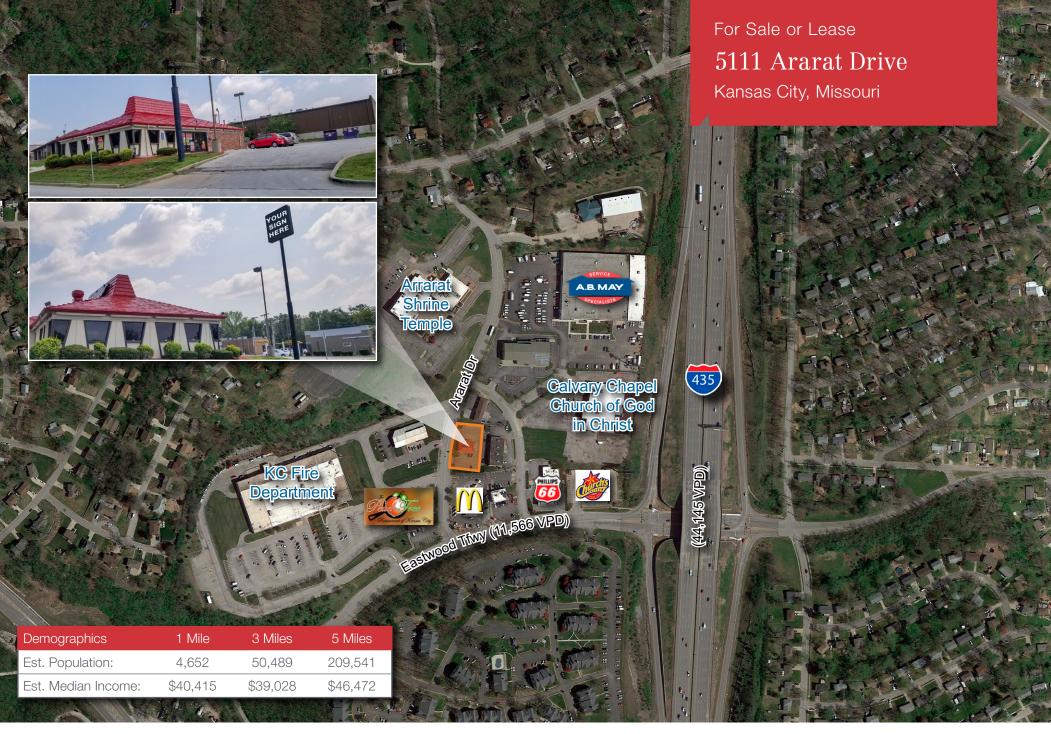

## 5111 Ararat Drive Kansas City, Missouri

For more information:

Sean Ellington +1 913 890 2008 sean@nai-heartland.com

Mike Sonnenberg, CCIM +1 913 956 5812 mike@nai-heartland.com

## **Property Features**

- 2,264 SF building on 24,125 SF lot
- Close proximity to I-435 ۰
- Good visibility & full access •
- Neighboring tenants include McDonald's, Phillips 66 and Church's Chicken
- Zoning: B3-2 Community Business
- Lease Rate: \$7.00 PSF NNN
- Sale Price: \$200,000