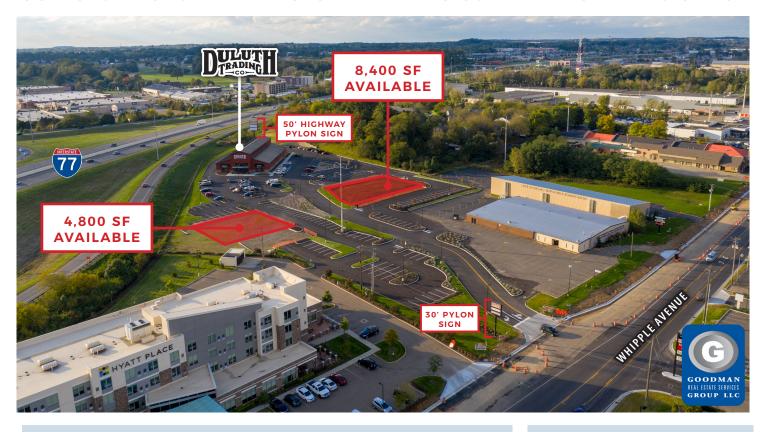

# DULUTH I-77 OUTLOTS AT BELDEN VILLAGE

Canton, Ohio

## **OUTLOTS ANCHORED BY DULUTH TRADING CO WITH HIGHWAY SIGNAGE**

## **HIGHLIGHTS**

- NOW OPEN: DIRADING
- This is one of only four Duluth locations in the state of Ohio, drawing customers from a 50 mile radius
- 50-foot-tall highway sign and 30-foot-tall street sign available for outlots with excellent visibility to Interstate 77
- Located in the super-regional 581,000-person Belden Village trade area
- Located directly across the street from The Venue at Belden, anchored by Earth Fare, Stein Mart, HomeGoods, TJMaxx (opening spring 2020), Talbots, Kirkland's, and Fat Heads Brewery, and directly across the highway from Belden

# **50' HIGHWAY PYLON SIGN**

New LED internally illumined double-sided pole sign with translucent flexface tenant panels.