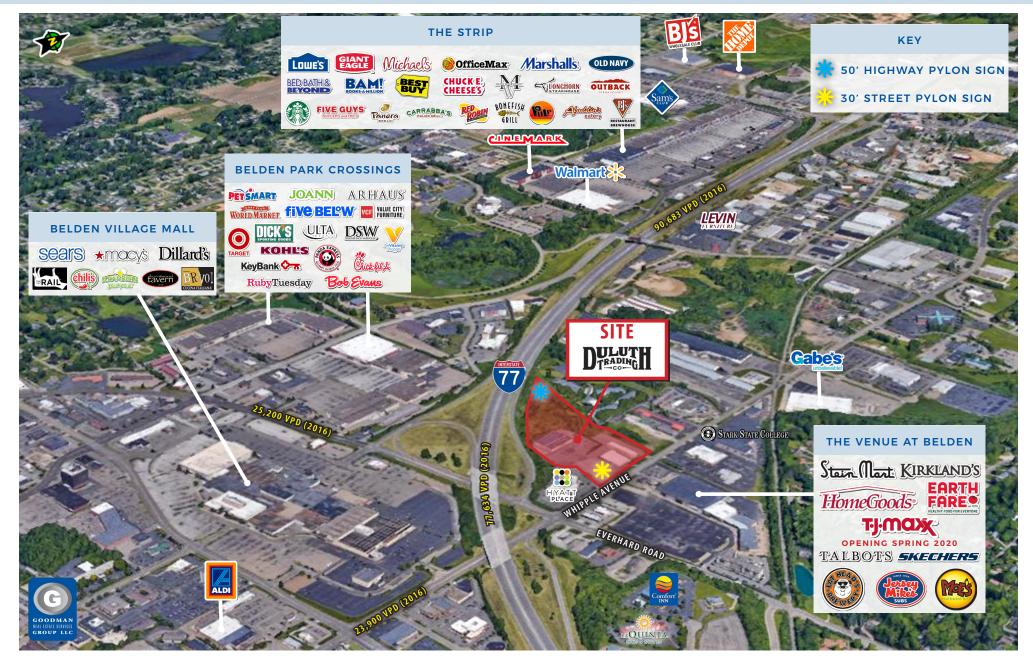

## **HIGHLIGHTS**

- NOW OPEN: DIRADING
- This is one of only four Duluth locations in the state of Ohio, drawing customers from a 50 mile radius
- 50-foot-tall highway sign and 30-foot-tall street sign available for outlots with excellent visibility to Interstate 77
- Located in the super-regional 581,000-person Belden Village trade area
- Located directly across the street from The Venue at Belden, anchored by Earth Fare, Stein Mart, HomeGoods, TJMaxx (opening spring 2020), Talbots, Kirkland's, and Fat Heads Brewery, and directly across the highway from Belden