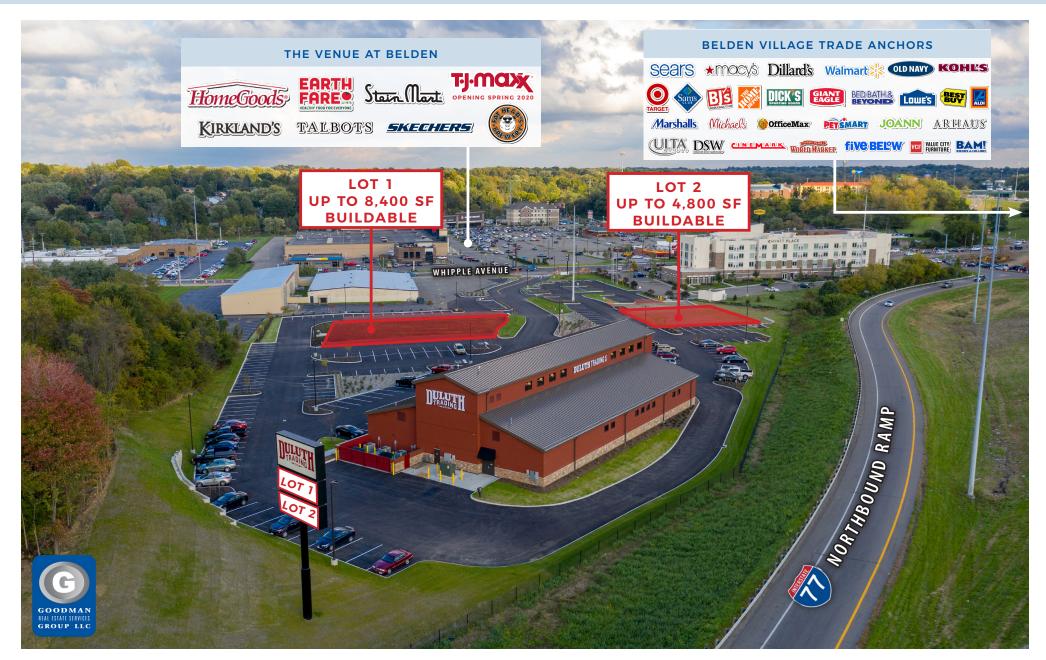

## **HIGHLIGHTS**

- NOW OPEN: DIRADING
- This is one of only four Duluth locations in the state of Ohio, drawing customers from a 50 mile radius
- 50-foot-tall highway sign and 30-foot-tall street sign available for outlots with excellent visibility to Interstate 77
- Located in the super-regional 581,000-person Belden Village trade area
- Located directly across the street from The Venue at Belden, anchored by Earth Fare, Stein Mart, HomeGoods, TJMaxx (opening spring 2020), Talbots, Kirkland's, and Fat Heads Brewery, and directly across the highway from Belden