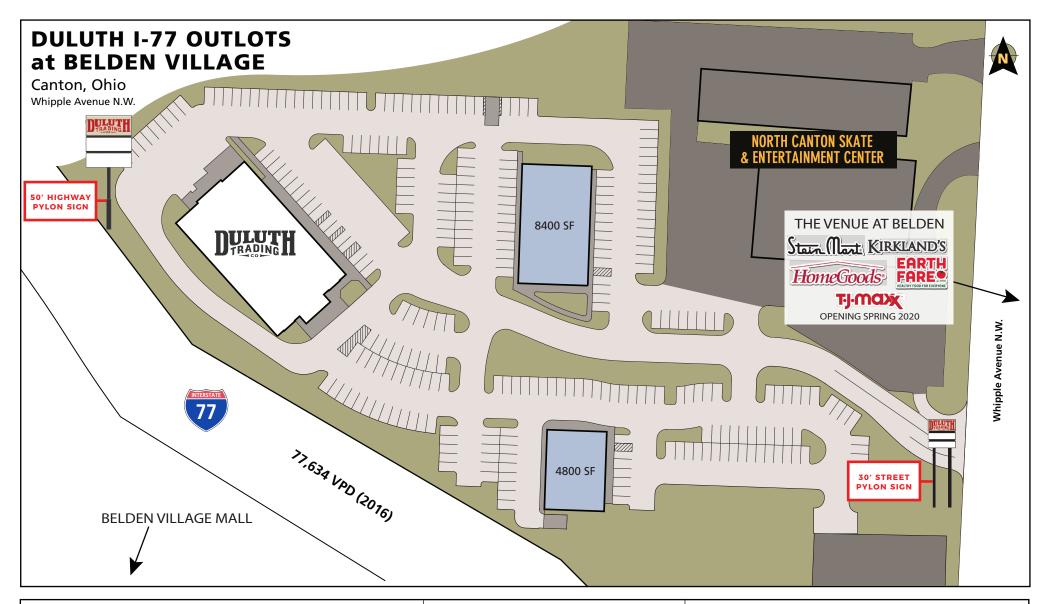

# DULUTH I-77 OUTLOTS AT BELDEN VILLAGE

Canton, Ohio

## **HIGHLIGHTS**

- NOW OPEN: DIRADING
- This is one of only four Duluth locations in the state of Ohio, drawing customers from a 50 mile radius
- 50-foot-tall highway sign and 30-foot-tall street sign available for outlots with excellent visibility to Interstate 77
- Located in the super-regional 581,000-person Belden Village trade area
- Located directly across the street from The Venue at Belden, anchored by Earth Fare, Stein Mart, HomeGoods, TJMaxx (opening spring 2020), Talbots, Kirkland's, and Fat Heads Brewery, and directly across the highway from Belden

# **50' HIGHWAY PYLON SIGN**

New LED internally illumined double-sided pole sign with translucent flexface tenant panels.

# **30' STREET PYLON SIGN**

www.goodmanrealestate.com 216.381.8200