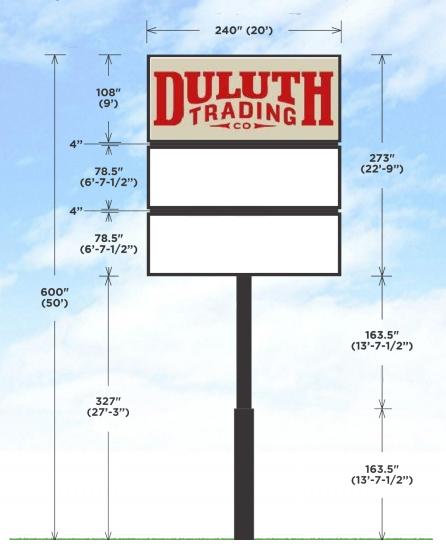

# **50' HIGHWAY PYLON SIGN**

New LED internally illumined double-sided pole sign with translucent flexface tenant panels.