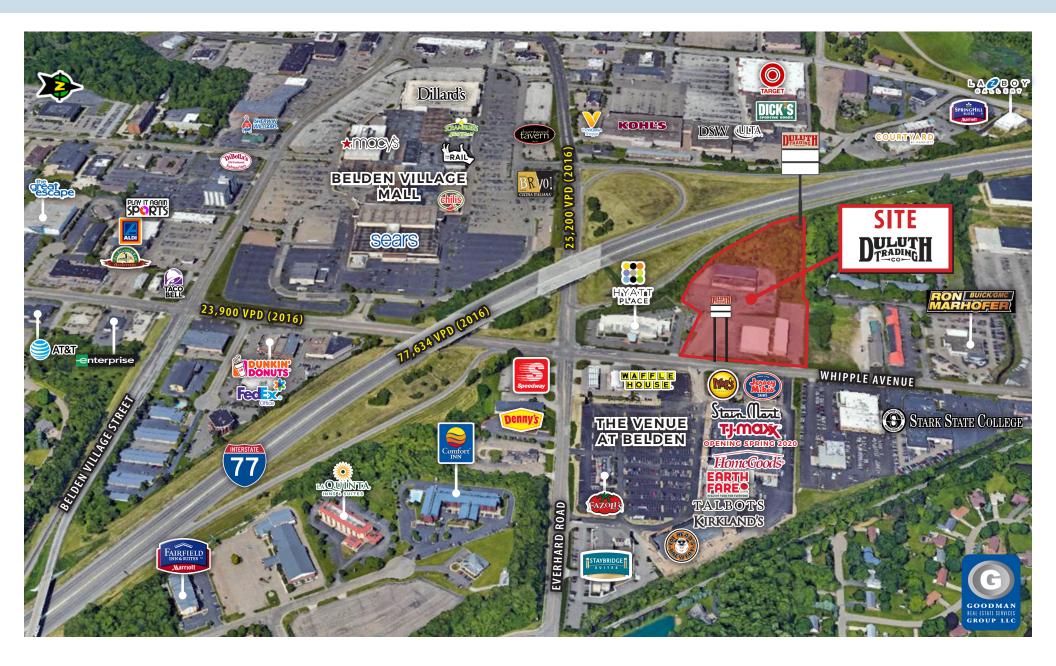

## **HIGHLIGHTS**

- NOW OPEN: DIRADING
- This is one of only four Duluth locations in the state of Ohio, drawing customers from a 50 mile radius
- 50-foot-tall highway sign and 30-foot-tall street sign available for outlots with excellent visibility to Interstate 77
- Located in the super-regional 581,000-person Belden Village trade area
- Located directly across the street from The Venue at Belden, anchored by Earth Fare, Stein Mart, HomeGoods, TJMaxx (opening spring 2020), Talbots, Kirkland's, and Fat Heads Brewery, and directly across the highway from Belden

# **DEMOGRAPHICS**

| POPULATION            | 3 MILE   | 5 MILE   | 7 MILE   |
|-----------------------|----------|----------|----------|
| 2021 Projection       | 52,082   | 151,793  | 240,976  |
| 2016 Estimate         | 51,985   | 153,027  | 242,949  |
|                       |          |          |          |
| INCOME                | 3 MILE   | 5 MILE   | 7 MILE   |
| 2016 Average          | \$74,415 | \$66,983 | \$63,522 |
| 2016 Median           | \$52,964 | \$48,514 | \$46,833 |
|                       |          |          |          |
| DAYTIME<br>POPULATION | 3 MILE   | 5 MILE   | 7 MILE   |
| 2016 Employees        | 50,605   | 91,301   | 133,549  |