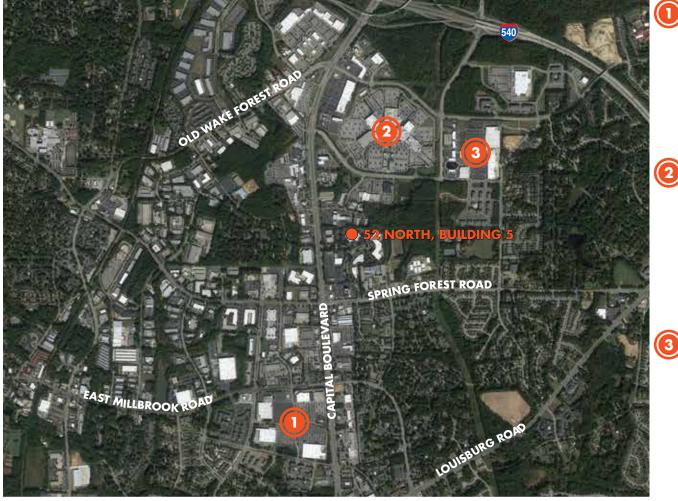

## **NEARBY AMENITIES**

## **CAPITAL CROSSING** 1.5 MILES

Lowe's Home Improvement PetSmart Chick-fil-A Steak 'n Shake Staples Sam's Club

# TRIANGLE TOWN CENTER

- Chili's Moe's Starbucks Subway Macaroni Grill Loft Dick's Sporting Goods
- Macy's Dillard's Belk Saks Fifth Avenue Burger King Arby's

# **POYNER PLACE**

3.5 MILES CVS Target Starbucks

Applebee's Old Navy Five Below