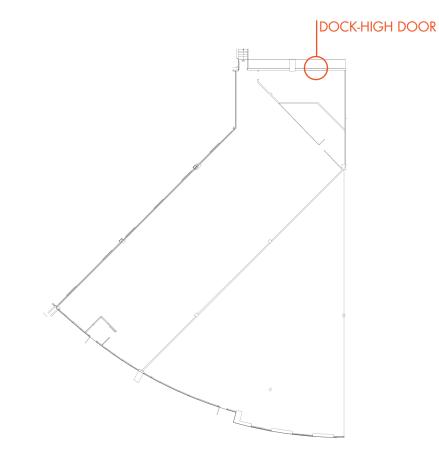

# **SUITE 3647**

±10,019 SF

# **PROPERTY FEATURES**

- Attractive corporate campus setting
- Ideal for office use
- Building signage available
- Surrounded by numerous amenity options

| BUILDING STATS  |                                     |
|-----------------|-------------------------------------|
| PROPERTY TYPE   | Flex                                |
| LOCATION        | 3645 Trust Drive, Raleigh, NC 27616 |
| BUILDING SIZE   | 50,652 SF                           |
| FLOORS          | One (1)                             |
| LEASING RATE    | \$16.50 NNN                         |
| TICAM           | \$3.64/SF                           |
| PARKING         | 4/1,000 SF                          |
| LOADING DOCKS   | 1 dock-high door                    |
| CLEAR HEIGHT    | 14'                                 |
| AVAILABLE SPACE | Suite 3647: 10,019 SF               |