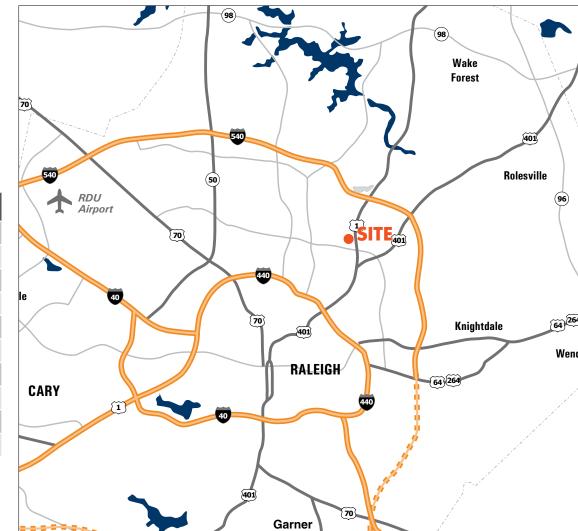

# 52NORTH

52 NORTH BUILDING 5 3645 TRUST DRIVE **RALEIGH, NORTH CAROLINA 27616** 

OFFICE/FLEX SPACE FOR LEASE ±10,019 SF

# **PROPERTY FEATURES**

- Attractive corporate campus setting
- Ideal for office use
- Building signage available
- Surrounded by numerous amenity options

| BUILDING STATS  |                                     |
|-----------------|-------------------------------------|
| PROPERTY TYPE   | Flex                                |
| LOCATION        | 3645 Trust Drive, Raleigh, NC 27616 |
| BUILDING SIZE   | 50,652 SF                           |
| FLOORS          | One (1)                             |
| LEASING RATE    | \$16.50 NNN                         |
| TICAM           | \$3.64/SF                           |
| PARKING         | 4/1,000 SF                          |
| LOADING DOCKS   | 1 dock-high door                    |
| CLEAR HEIGHT    | 14'                                 |
| AVAILABLE SPACE | Suite 3647: 10,019 SF               |