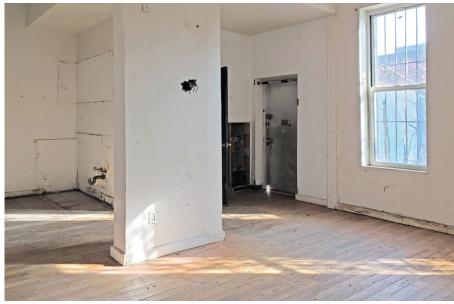

### **SPACE HIGHLIGHTS**

| LOCATION | SPACE | CEILING HEIGHT | FRONTAGE |
|----------|-------|----------------|----------|
|          |       |                |          |

10.75 FT

1,200 SF

Corner of Ditmars St & Myrtle Avenue

DIMENSIONS ZONING OCCUPANCY ASKING RENT

Variable R6 Immediate Upon Request

# **HIGHLIGHTS**

- High Ceilings
- Outdoor Spaces (Front & Backyard)
- Next to BRAND NEW LUXURY DEVELOPMENTS!
- Near Myrtle Avenue J/M/Z Subway Stations



# **FLOORPLANS & DETAILS**



#### **SPACE**

| Size                  | 1,200 SF |  |
|-----------------------|----------|--|
| <b>Ceiling Height</b> | 10.75 FT |  |
| Frontage              | 18.25 FT |  |
| Dimensions            | Variable |  |

# **EXISTING CONDITION**









# **36 DITMARS STREET**

# **EXISTING CONDITION**









### **NEIGHBORHOOD DEMOGRAPHICS**



190,233

POPULATION WITHIN 1-MILE RADIUS



**34.50** Years

AVERAGE POPULATION AGE



10.78%

POPULATION GROWTH SINCE 2010



\$64,622

AVERAGE HHI WITHIN 1-MILE RADIUS



4,298

TOTAL BUSINESSES
WITHIN 1-MILE
RADIUS



\$1.3 bn

ANNUAL SPENDING WITHIN 1-MILE RADIUS

#### **NEIGHBORHOOD & TRANSPORTATION**

# **NEIGHBORHOOD TENANTS**

Happyfun Hideaway

Freedom Triangle

Hobby Bikes

Richie's Gym

Rebecca's

Bizarre

Bossa Nova Civic Club

Market Hotel

Mr. Kiwi's

**Popeyes** 

Beattie Square

Sprout Market

**Four Sisters** 

Buntopia

Papa John's Pizza

Brooklyn Whiskers

Sheenwear Inc

Otion Front Studio

Bossa Nova Civic Club

The Awkward Scone

#### TRANSPORTATION

3 Min Walk at Myrtle Avenue (0.1 mi)

JMZ

7 Min Walk at Central Avenue (0.3