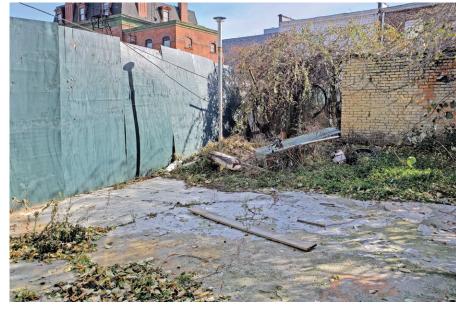

# **HIGHLIGHTS**

- High Ceilings
- Outdoor Spaces (Front & Backyard)
- Next to BRAND NEW LUXURY DEVELOPMENTS!
- Near Myrtle Avenue J/M/Z Subway Stations

# **EXISTING CONDITION**

# **36 DITMARS STREET**