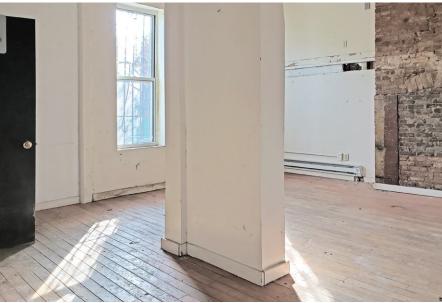

# **SPACE HIGHLIGHTS**

| LOCATION | SPACE | CEILING HEIGHT | FRONTAGE |
|----------|-------|----------------|----------|
|          |       |                |          |

10.75 FT

1,200 SF

Corner of Ditmars St & Myrtle Avenue

DIMENSIONS ZONING OCCUPANCY ASKING RENT

Variable R6 Immediate Upon Request

# **HIGHLIGHTS**

- High Ceilings
- Outdoor Spaces (Front & Backyard)
- Next to BRAND NEW LUXURY DEVELOPMENTS!
- Near Myrtle Avenue J/M/Z Subway Stations



# **FLOORPLANS & DETAILS**



#### **SPACE**

| Size                  | 1,200 SF |  |
|-----------------------|----------|--|
| <b>Ceiling Height</b> | 10.75 FT |  |
| Frontage              | 18.25 FT |  |
| Dimensions            | Variable |  |

# **EXISTING CONDITION**









# **36 DITMARS STREET**

# **EXISTING CONDITION**









### **NEIGHBORHOOD DEMOGRAPHICS**



190,233

POPULATION WITHIN 1-MILE RADIUS



**34.50** Years

AVERAGE POPULATION AGE



10.78%

POPULATION GROWTH SINCE 2010



\$64,622

AVERAGE HHI WITHIN 1-MILE RADIUS



4,298

TOTAL BUSINESSES
WITHIN 1-MILE
RADIUS



\$1.3 bn

ANNUAL SPENDING WITHIN 1-MILE RADIUS

#### **NEIGHBORHOOD & TRANSPORTATION**

# **NEIGHBORHOOD TENANTS**

Happyfun Hideaway

Freedom Triangle

Hobby Bikes

Richie's Gym

Rebecca's

Bizarre

Bossa Nova Civic Club

Market Hotel

Mr. Kiwi's

**Popeyes** 

Beattie Square

Sprout Market

**Four Sisters** 

Buntopia

Papa John's Pizza

Brooklyn Whiskers

Sheenwear Inc

Otion Front Studio

Bossa Nova Civic Club

The Awkward Scone

#### TRANSPORTATION

3 Min Walk at Myrtle Avenue (0.1 mi)

JMZ

7 Min Walk at Central Avenue (0.3 mi