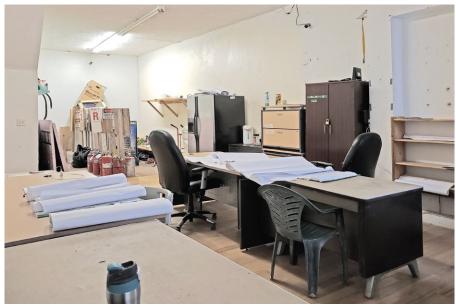

K, BROOKLYN** 





RETAIL SPACE FOR LEASE

18.25 FT

#### **SPACE HIGHLIGHTS**

| LOCATION | SPACE | CEILING HEIGHT | FRONTAGE |
|----------|-------|----------------|----------|
|          |       |                |          |

10.75 FT

1,200 SF

Corner of Ditmars St & Myrtle Avenue

DIMENSIONS ZONING OCCUPANCY ASKING RENT

Variable R6 Immediate Upon Request

# **HIGHLIGHTS**

- High Ceilings
- Outdoor Spaces (Front & Backyard)
- Next to BRAND NEW LUXURY DEVELOPMENTS!
- Near Myrtle Avenue J/M/Z Subway Stations



# **FLOORPLANS & DETAILS**



#### **SPACE**

| Size                  | 1,200 SF |  |
|-----------------------|----------|--|
| <b>Ceiling Height</b> | 10.75 FT |  |
| Frontage              | 18.25 FT |  |
| Dimensions            | Variable |  |

# **EXISTING CONDITION**









# **36 DITMARS STREET**

# **EXISTING CONDITION**









### **NEIGHBORHOOD DEMOGRAPHICS**



190,233

POPULATION WITHIN 1-MILE RADIUS



**34.50** Years

AVERAGE POPULATION AGE



10.78%

POPULATION GROWTH SINCE 2010



\$64,622

AVERAGE HHI WITHIN 1-MILE RADIUS



4,298

TOTAL BUSINESSES
WITHIN 1-MILE
RADIUS



\$1.3 bn

ANNUAL SPENDING WITHIN 1-MILE RADIUS

#### **NEIGHBORHOOD & TRANSPORTATION**

# **NEIGHBORHOOD TENANTS**

Happyfun Hideaway

Freedom Triangle

Hobby Bikes

Richie's Gym

Rebecca's

Bizarre

Bossa Nova Civic Club

Market Hotel

Mr. Kiwi's

**Popeyes** 

Beattie Square

Sprout Market

**Four Sisters** 

Buntopia

Papa John's Pizza

Brooklyn Whiskers

Sheenwear Inc

Otion Front Studio

Bossa Nova Civic Club

The Awkward Scone

#### TRANSPORTATION

3 Min Walk at Myrtle A