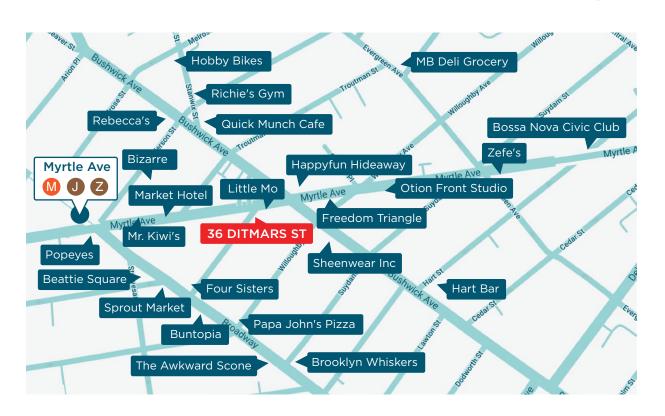

#### **NEIGHBORHOOD & TRANSPORTATION**

# **NEIGHBORHOOD TENANTS**

Happyfun Hideaway

Freedom Triangle

Hobby Bikes

Richie's Gym

Rebecca's

Bizarre

Bossa Nova Civic Club

Market Hotel

Mr. Kiwi's

**Popeyes** 

Beattie Square

Sprout Market

**Four Sisters** 

Buntopia

Papa John's Pizza

Brooklyn Whiskers

Sheenwear Inc

Otion Front Studio

Bossa Nova Civic Club

The Awkward Scone

#### TRANSPORTATION

3 Min Walk at Myrtle Avenue (0.1 mi)

JMZ

7 Min Walk at Central Avenue (0.3 mi)

8 Min Walk at Kosciuszko Street (0.4 mi)

11 Min Walk at Flushing Avenue (0.5 mi)

17 Min Walk at Morgan Avenue (0.9 mi)