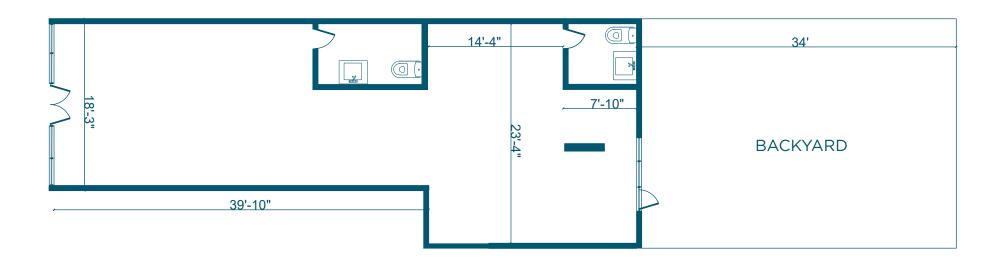

# **FLOORPLANS & DETAILS**

#### **SPACE**

| Size                  | 1,200 SF |  |
|-----------------------|----------|--|
| <b>Ceiling Height</b> | 10.75 FT |  |
| Frontage              | 18.25 FT |  |
| Dimensions            | Variable |  |