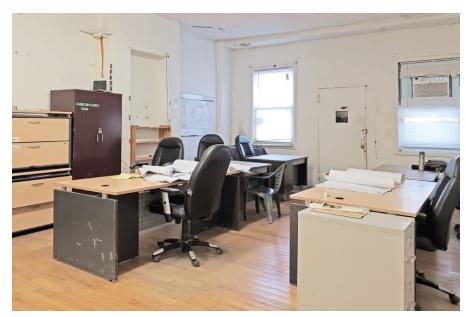

USHWICK, BROOKLYN** 





RETAIL SPACE FOR LEASE

18.25 FT

#### **SPACE HIGHLIGHTS**

| LOCATION | SPACE | CEILING HEIGHT | FRONTAGE |
|----------|-------|----------------|----------|
|          |       |                |          |

10.75 FT

1,200 SF

Corner of Ditmars St & Myrtle Avenue

DIMENSIONS ZONING OCCUPANCY ASKING RENT

Variable R6 Immediate Upon Request

# **HIGHLIGHTS**

- High Ceilings
- Outdoor Spaces (Front & Backyard)
- Next to BRAND NEW LUXURY DEVELOPMENTS!
- Near Myrtle Avenue J/M/Z Subway Stations



# **FLOORPLANS & DETAILS**



#### **SPACE**

| Size                  | 1,200 SF |  |
|-----------------------|----------|--|
| <b>Ceiling Height</b> | 10.75 FT |  |
| Frontage              | 18.25 FT |  |
| Dimensions            | Variable |  |

# **EXISTING CONDITION**









# **36 DITMARS STREET**

# **EXISTING CONDITION**









### **NEIGHBORHOOD DEMOGRAPHICS**



190,233

POPULATION WITHIN 1-MILE RADIUS



**34.50** Years

AVERAGE POPULATION AGE



10.78%

POPULATION GROWTH SINCE 2010



\$64,622

AVERAGE HHI WITHIN 1-MILE RADIUS



4,298

TOTAL BUSINESSES
WITHIN 1-MILE
RADIUS



\$1.3 bn

ANNUAL SPENDING WITHIN 1-MILE RADIUS

#### **NEIGHBORHOOD & TRANSPORTATION**

# **NEIGHBORHOOD TENANTS**

Happyfun Hideaway

Freedom Triangle

Hobby Bikes

Richie's Gym

Rebecca's

Bizarre

Bossa Nova Civic Club

Market Hotel

Mr. Kiwi's

**Popeyes** 

Beattie Square

Sprout Market

**Four Sisters** 

Buntopia

Papa John's Pizza

Brooklyn Whiskers

Sheenwear Inc

Otion Front Studio

Bossa Nova Civic Club

The Awkward Scone

#### TRANSPORTATION

3 Min Walk at My