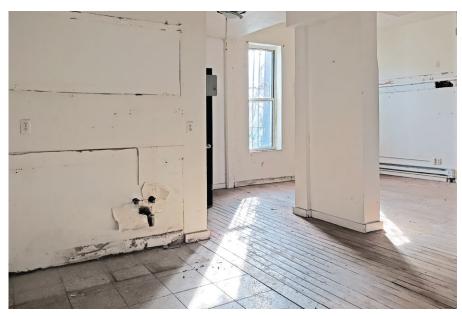

#### **SPACE HIGHLIGHTS**

| LOCATION | SPACE | CEILING HEIGHT | FRONTAGE |
|----------|-------|----------------|----------|
|          |       |                |          |

10.75 FT

1,200 SF

Corner of Ditmars St & Myrtle Avenue

DIMENSIONS ZONING OCCUPANCY ASKING RENT

Variable R6 Immediate Upon Request

# **HIGHLIGHTS**

- High Ceilings
- Outdoor Spaces (Front & Backyard)
- Next to BRAND NEW LUXURY DEVELOPMENTS!
- Near Myrtle Avenue J/M/Z Subway Stations



# **FLOORPLANS & DETAILS**



#### **SPACE**

| Size                  | 1,200 SF |  |
|-----------------------|----------|--|
| <b>Ceiling Height</b> | 10.75 FT |  |
| Frontage              | 18.25 FT |  |
| Dimensions            | Variable |  |

# **EXISTING CONDITION**









# **36 DITMARS STREET**

# **EXISTING CONDITION**









### **NEIGHBORHOOD DEMOGRAPHICS**



190,233

POPULATION WITHIN 1-MILE RADIUS



**34.50** Years

AVERAGE POPULATION AGE



10.78%

POPULATION GROWTH SINCE 2010



\$64,622

AVERAGE HHI WITHIN 1-MILE RADIUS



4,298

TOTAL BUSINESSES
WITHIN 1-MILE
RADIUS



\$1.3 bn

ANNUAL SPENDING WITHIN 1-MILE RADIUS

#### **NEIGHBORHOOD & TRANSPORTATION**

# **NEIGHBORHOOD TENANTS**

Happyfun Hideaway

Freedom Triangle

Hobby Bikes

Richie's Gym

Rebecca's

Bizarre

Bossa Nova Civic Club

Market Hotel

Mr. Kiwi's

**Popeyes** 

Beattie Square

Sprout Market

**Four Sisters** 

Buntopia

Papa John's Pizza

Brooklyn Whiskers

Sheenwear Inc

Otion Front Studio

Bossa Nova Civic Club

The Awkward Scone

#### TRANSPORTATION

3 Min Walk at Myrtle Avenue (0.1 mi)

JMZ

7 Min Walk at Central Avenue (0.