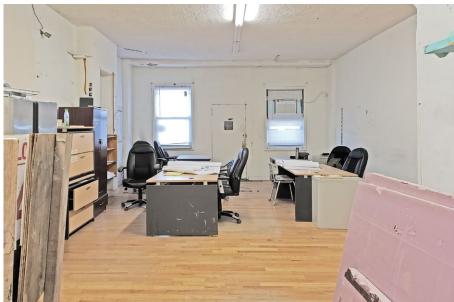

HWICK, BROOKLYN** 





RETAIL SPACE FOR LEASE

18.25 FT

#### **SPACE HIGHLIGHTS**

| LOCATION | SPACE | CEILING HEIGHT | FRONTAGE |
|----------|-------|----------------|----------|
|          |       |                |          |

10.75 FT

1,200 SF

Corner of Ditmars St & Myrtle Avenue

DIMENSIONS ZONING OCCUPANCY ASKING RENT

Variable R6 Immediate Upon Request

# **HIGHLIGHTS**

- High Ceilings
- Outdoor Spaces (Front & Backyard)
- Next to BRAND NEW LUXURY DEVELOPMENTS!
- Near Myrtle Avenue J/M/Z Subway Stations



# **FLOORPLANS & DETAILS**



#### **SPACE**

| Size                  | 1,200 SF |  |
|-----------------------|----------|--|
| <b>Ceiling Height</b> | 10.75 FT |  |
| Frontage              | 18.25 FT |  |
| Dimensions            | Variable |  |

# **EXISTING CONDITION**









# **36 DITMARS STREET**

# **EXISTING CONDITION**









### **NEIGHBORHOOD DEMOGRAPHICS**



190,233

POPULATION WITHIN 1-MILE RADIUS



**34.50** Years

AVERAGE POPULATION AGE



10.78%

POPULATION GROWTH SINCE 2010



\$64,622

AVERAGE HHI WITHIN 1-MILE RADIUS



4,298

TOTAL BUSINESSES
WITHIN 1-MILE
RADIUS



\$1.3 bn

ANNUAL SPENDING WITHIN 1-MILE RADIUS

#### **NEIGHBORHOOD & TRANSPORTATION**

# **NEIGHBORHOOD TENANTS**

Happyfun Hideaway

Freedom Triangle

Hobby Bikes

Richie's Gym

Rebecca's

Bizarre

Bossa Nova Civic Club

Market Hotel

Mr. Kiwi's

**Popeyes** 

Beattie Square

Sprout Market

**Four Sisters** 

Buntopia

Papa John's Pizza

Brooklyn Whiskers

Sheenwear Inc

Otion Front Studio

Bossa Nova Civic Club

The Awkward Scone

#### TRANSPORTATION

3 Min Walk at Myrt