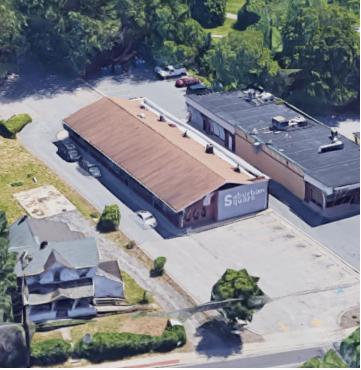

629 REISTERSTOWN RD , PIKESVILLE, MD 21208

SUBURBAN SQUARE

Property Summary

## **PROPERTY HIGHLIGHTS**

- 1,000 SF professional office or retail use
- Excellent signage and visibility on heavily traveled Reisterstown Road
- Easy access to Slade Avenue, I-695, I-795 & I-83
- BL Zoning (no food use)