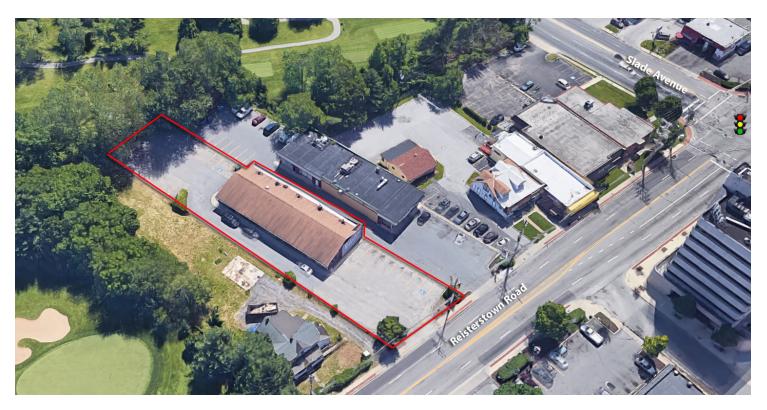

629 REISTERSTOWN RD , PIKESVILLE, MD 21208

SUBURBAN SQUARE

Property Summary

## **PROPERTY HIGHLIGHTS**

- 1,000 SF professional office or retail use
- Excellent signage and visibility on heavily traveled Reisterstown Road
- Easy access to Slade Avenue, I-695, I-795 & I-83
- BL Zoning (no food use)