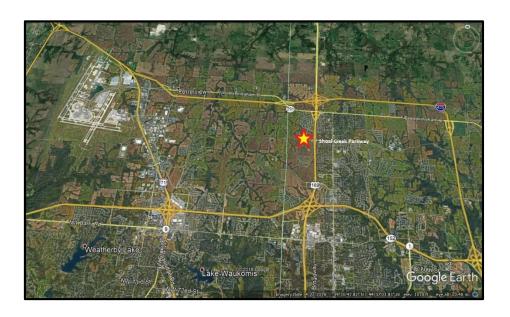

Cell: (913) 515-1115

Email: Josh@Haith.com

Bristol South Retail Center was newly constructed Spring of 2019. The Retail Center has excellent access and visibility to Highway 169 and Shoal Creek Pkwy.

The building can be spit into suites as small as 1,500 SF to 10,000 SF