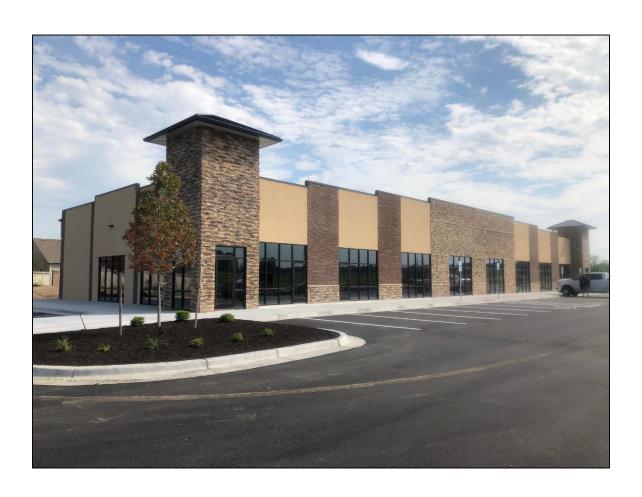

## **Bristol South Retail Center**

10899 N Summit Street

Kansas City, MO 64155

For more information, questions, or to schedule a tour of the property, please call Josh Haith

Josh Haith

Office: (913) 888-3456 x 7

Cell: (913) 515-1115

Email: Josh@Haith.com

Bristol South Retail Center was newly constructed Spring of 2019. The Retail Center has excellent access and visibility to Highway 169 and Shoal Creek Pkwy.

The building can be spit into suites as small as 1,500 SF to 10,000 SF

Drive-Thru approved for east endcap

\$17.50 / SF NNN

NNN are estimated at \$4.00 / SF

NNN includes – lawn care, snow removal, building base year insurance, building base year taxes, structure, outside lighting, parking lot, water