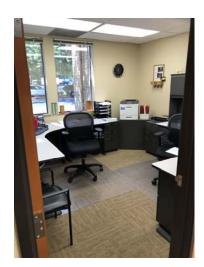

## 7831 SE LAKE ROAD • PORTLAND, OR 97267

AVAILABILITIES: Suite 100 725 RSF (+/-)

RATE: \$1,275.00 per month/Gross

**FEATURES**: Four private offices along the window line.

Large, floor-to-ceiling relites.

Shared beautiful 450 SF conference room

with private access.

Break room with kitchenette and sink.

Private rest room. Free, onsite parking.

AREA: Easy access to Hwy 224 and I-205.

Close proximity to Clackamas Town Center