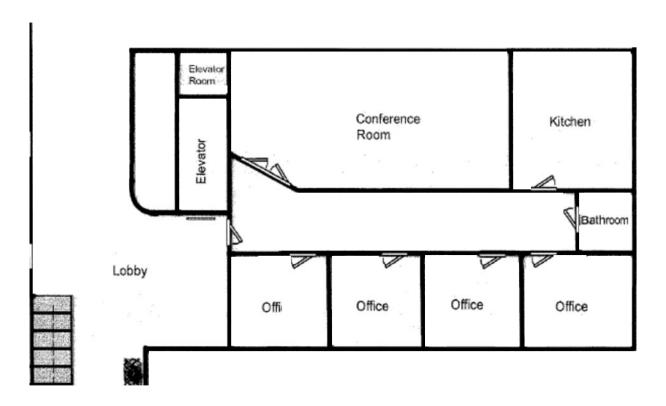

## 7831 SE LAKE ROAD • PORTLAND, OR 97267

AVAILABILITIES: Suite 100 725 RSF (+/-)

RATE: \$1,275.00 per month/Gross

**FEATURES**: Four private offices along the window line.

Large, floor-to-ceiling relites.

Shared beautiful 450 SF conference room

with private access.

Break room with kitchenette and sink.

Private rest room. Free, onsite parking.

AREA: Easy access to Hwy 224 and I-205.

Close proximity to Clackamas Town Center

## LAKE ROAD PROFESSIONAL CENTER SUITE 100 • 725 RSF (+/-)

For Information, Please Contact:

Steve Hagan shagan@dougbean.com Licensed in Oregon

1650 NW Naito Parkway • Suite 302 • Portland, OR 97209 • (503) 222-5100