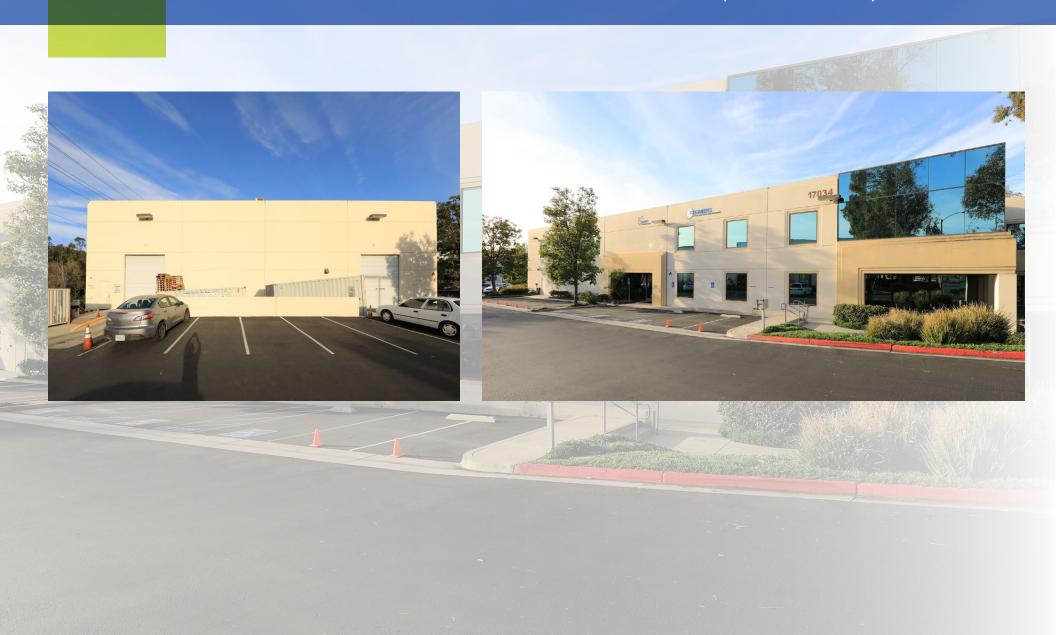

# FOR LEASE IN RANCHO BERNARDO ± 26,535 SF FLEX/R&D BUILDING 17034 CAMINO SAN BERNARDO, SAN DIEGO, CA 92127

Please contact:

## FOR LEASE IN RANCHO BERNARDO

± 26,535 SF FLEX/R&D BUILDING 17034 CAMINO SAN BERNARDO, SAN DIEGO, CA 92127

## **FEATURES:**

- ± 26,535 SF Building Available
- Highly improved w/ engineering labs & offices
- 95% HVAC
- 1,200 Amps/480V Service
- Two (2) Grade-Level Loading Doors
- One (1) Dock-High Loading Door
- 72 Parking Spaces
- Excellent Location
- 1.25 Acre Lot
- Built in 1999