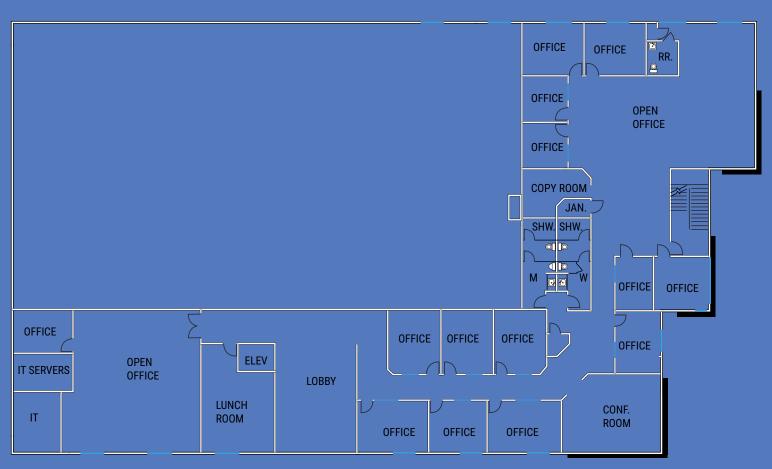

## ± 26,535 SF FLEX/R&D BUILDING 17034 CAMINO SAN BERNARDO, SAN DIEGO, CA 92127

2<sup>ND</sup> FLOOR \_\_\_\_\_

4655 Executive Drive, Suite 800, San Diego, CA 92121 T. 858.875.3600 Corporate CA RE #135549