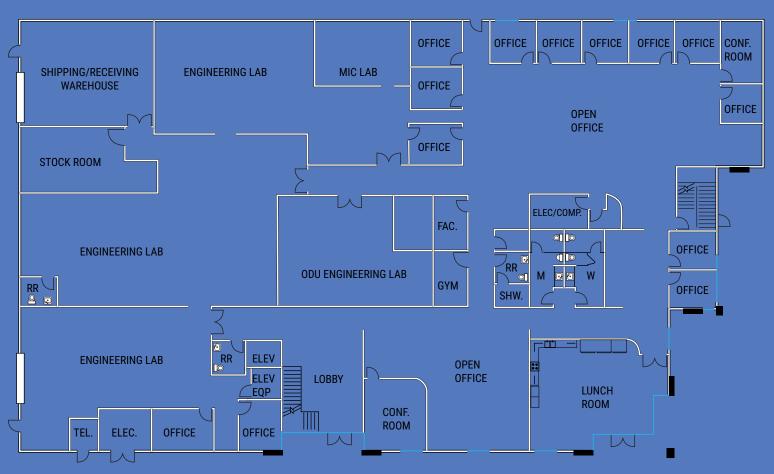

## ± 26,535 SF FLEX/R&D BUILDING 17034 CAMINO SAN BERNARDO, SAN DIEGO, CA 92127

1<sup>ST</sup> FLOOR

4655 Executive Drive, Suite 800, San Diego, CA 92121 T. 858.875.3600 Corporate CA RE #1355491