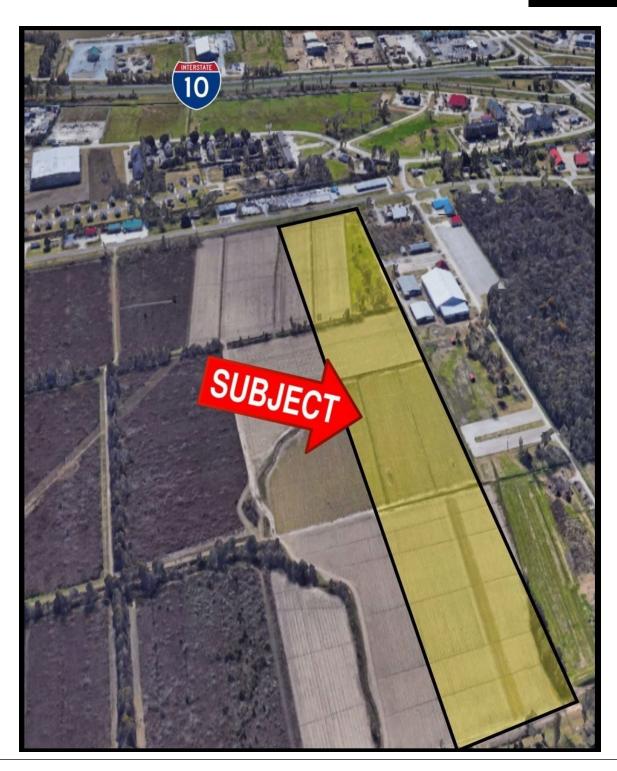

# **WBR DEVELOPMENT LAND**

COURT ST., PORT ALLEN, LA 70767

31 ACRES AVAILABLE

## **PROPERTY HIGHLIGHTS**

- Vacant Land Development Opportunity
- 460'+/- Frontage on Court St., just East of Hwy.
  415 / Lobdell
- · Ideal for a Variety of Potential Uses
- Excellent Visibility
- · Flood Zone "X"