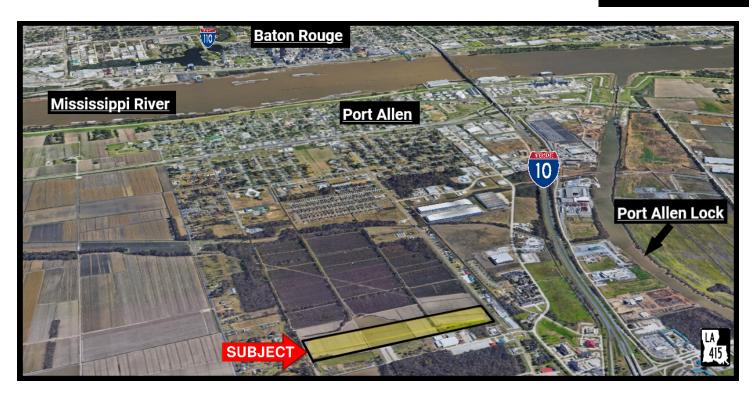

## WBR DEVELOPMENT LAND

COURT ST., PORT ALLEN, LA 70767

31 ACRES AVAILABLE

## **PROPERTY HIGHLIGHTS**

- Vacant Land Development Opportunity
- 460'+/- Frontage on Court St., just East of Hwy.
  415 / Lobdell
- · Ideal for a Variety of Potential Uses
- Excellent Visibility
- · Flood Zone "X"