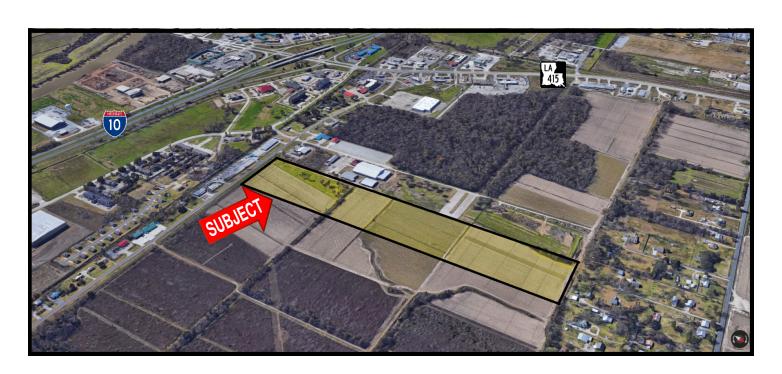

## WBR DEVELOPMENT LAND

COURT ST., PORT ALLEN, LA 70767

31 ACRES AVAILABLE

## **PROPERTY HIGHLIGHTS**

- Vacant Land Development Opportunity
- 460'+/- Frontage on Court St., just East of Hwy.
  415 / Lobdell
- · Ideal for a Variety of Potential Uses
- Excellent Visibility
- · Flood Zone "X"