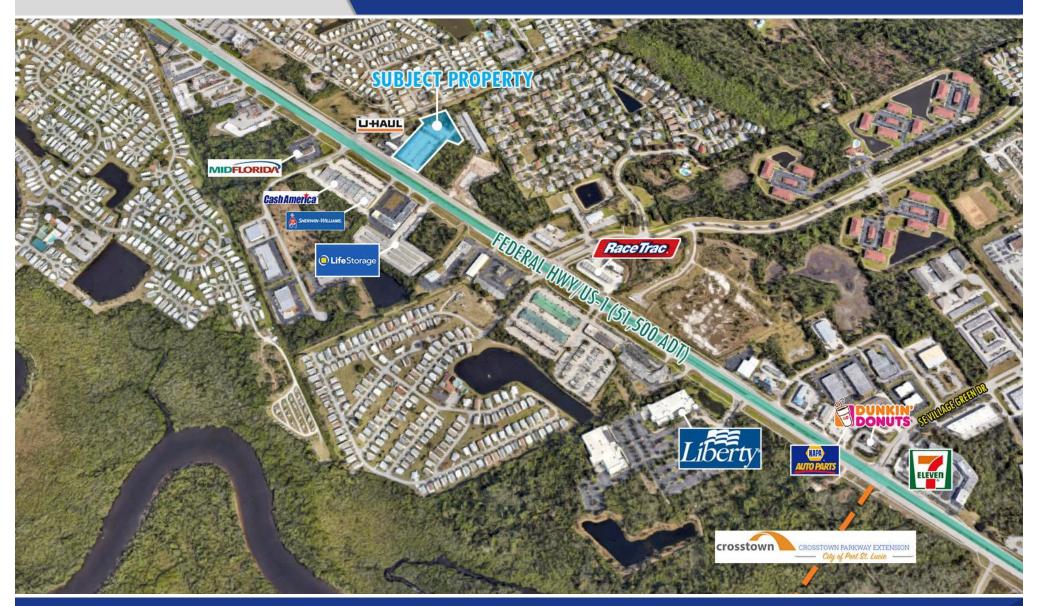

, accounting, research, management and related services. (87)
- t. Equipment rental and leasing services. (735)
- u. Executive, legislative, and judicial functions. (91/92/93/94/95/96/97)
- v. Farm labor and management services. (076)
- w. Financial, insurance, and real estate. (60/61/62/63/64/65/67)
- x. Food stores. (54)
- y. Funeral and crematory services. (726)
- z. Gasoline service stations. (5541)



## Lease Spaces at Lakes Plaza

8402 S US HIGHWAY 1 Port St Lucie FL 34952





### **Listing Contact:**

### **Additional Photos**

## Lease Spaces at Lakes Plaza

8402 S US HIGHWAY 1 Port St Lucie FL 34952





Jeremiah Baron & CO.

Commercial Real Estate, LLC

### **Listing Contact:**

## **Property Aerial**

## Lease Spaces at Lakes Plaza

8402 S US HIGHWAY 1 Port St Lucie FL 34952



Jeremiah Baron & CO.

Commercial Real Estate, LLC

### **Listing Contact:**