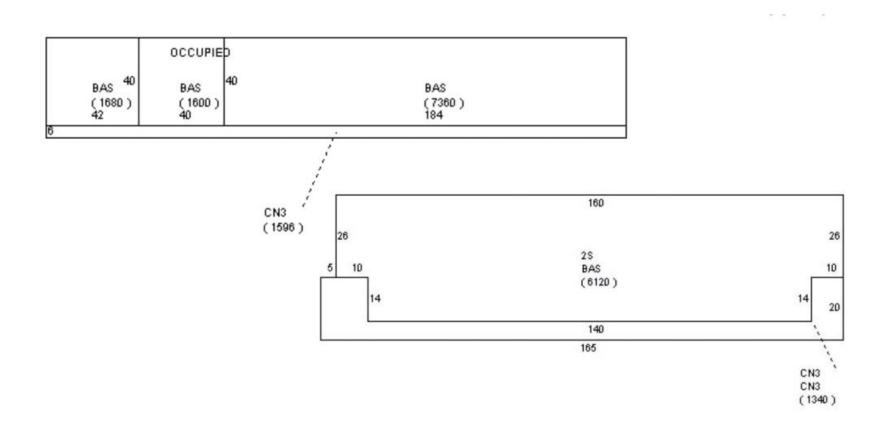

# Lease Spaces at Lakes Plaza

8402 S US HIGHWAY 1 Port St Lucie FL 34952

| LEASE RATE        | \$12.00/sf gross             |  |  |
|-------------------|------------------------------|--|--|
| LEASE SPACE(S)    | 800 sf - 2,400 sf            |  |  |
| BUILDING TYPE     | Neighborhood Shopping Center |  |  |
| ACREAGE           | 3.17 AC                      |  |  |
| FRONTAGE          | 250′                         |  |  |
| TRAFFIC COUNT     | 51,500 AADT                  |  |  |
| YEAR BUILT        | 1985                         |  |  |
| CONSTRUCTION TYPE | CB Stucco                    |  |  |
| PARKING SPACE     | 130 Spaces                   |  |  |
| ZONING            | CG                           |  |  |
| LAND USE          | Commercial Shopping Center   |  |  |
| UTILITIES         | City of PSL                  |  |  |