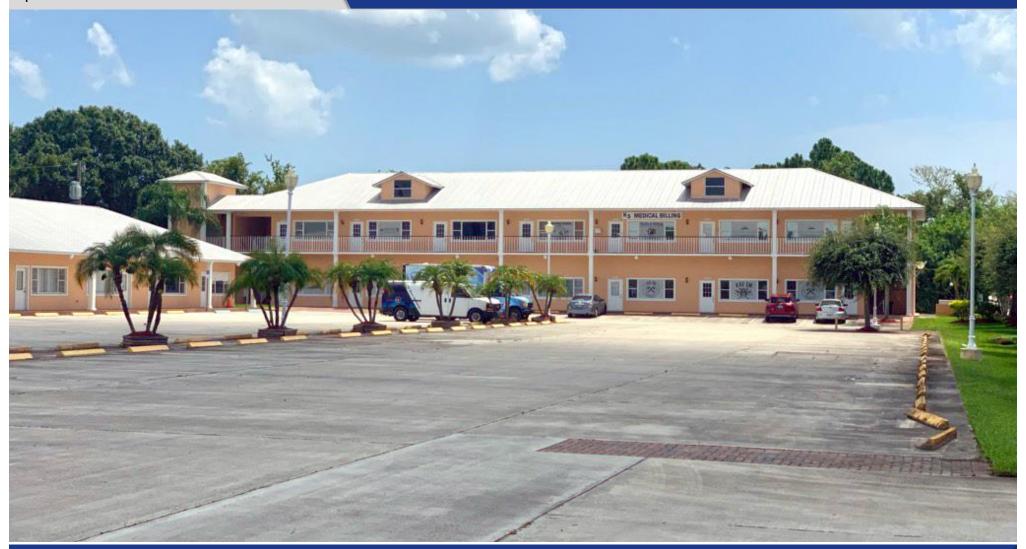

- The Lakes Plaza Commercial Center has a few spaces available ideal for office use, retail, and other professional businesses. Site features ample parking, monument sign, and a dedicated turning lane.
- Located in a prime location with frontage to US-1.
- Each individual space starts at 800 sf with option to combine into a contiguous 1,600 to 2,400 sf\*