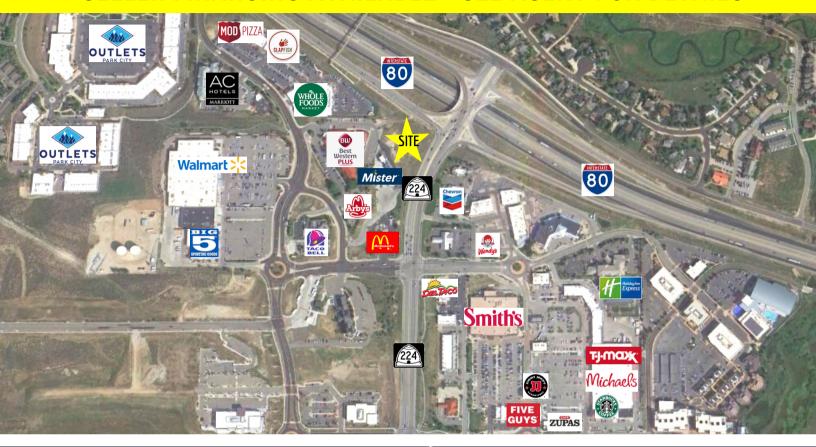

## PROPERTY INFORMATION

- Site Size: 1.31 Acres
- Excellent Opportunity for Commercial
   Corner Lot in a Busy Retail Area
- Excellent I-80 Freeway Visibility and Access, Multiple Access Points
- Highest Traffic Counts in Park City

### TRAVEL TIMES

SALT LAKE INTERNATIONAL AIRPORT 30 MINS

DOWNTOWN SALT LAKE 30 MINS

DOWNTOWN PARK CITY
15 MINS

UNIVERSITY OF UTAH 20 MINS

( PARK CITY OUTLETS 5 MINS

2 SKI RESORTS
PARK CITY-CANYONS, DEER VALLEY

15 MINS

3 GOLF COURSES
PARK CITY, CANYONS, PROMONTORY NICKLAUS

10 MINS

(Note: 1) HIKING & BIKING TRAILS 5 MINS

801.617.1700

DEREK KLOPFER DEREK.KLOPFER@CRCNATIONWIDE.COM

COLTER SMITH

COLTER.SMITH@CRCNATIONWIDE.COM