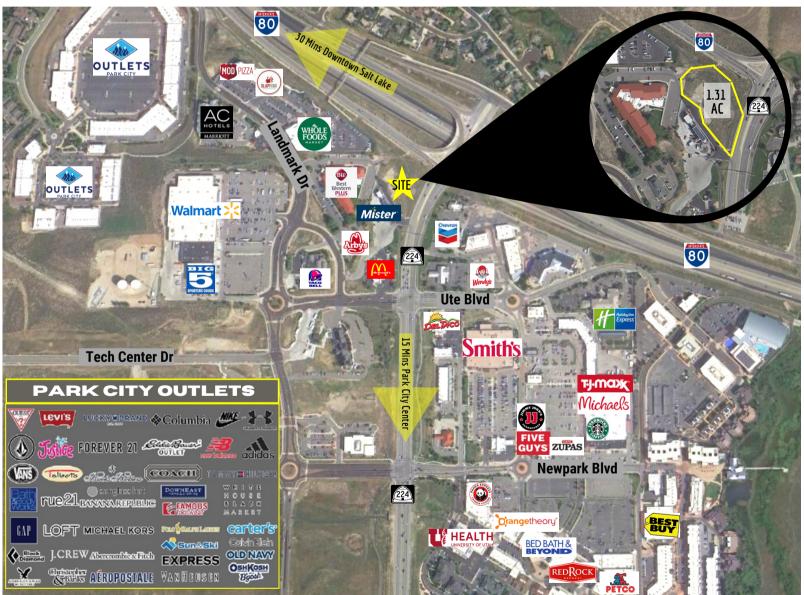

## RETAIL/OFFICE LAND FOR SALE IN PARK CITY

6525 HIGHWAY 224, PARK CITY, UTAH 84098

## PROPERTY INFORMATION

- Site Size: 1.31 Acres
- Excellent Opportunity for Commercial
   Corner Lot in a Busy Retail Area
- Excellent I-80 Freeway Visibility and Access, Multiple Access Points
- Highest Traffic Counts in Park City

### TRAVEL TIMES

SALT LAKE INTERNATIONAL AIRPORT 30 MINS

DOWNTOWN SALT LAKE 30 MINS

DOWNTOWN PARK CITY
15 MINS

UNIVERSITY OF UTAH 20 MINS

( PARK CITY OUTLETS 5 MINS

2 SKI RESORTS
PARK CITY-CANYONS, DEER VALLEY