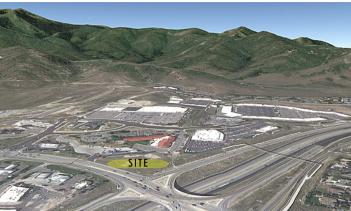

## RETAIL/OFFICE LAND FOR SALE IN PARK CITY

6525 HIGHWAY 224, PARK CITY, UTAH 84098

## PROPERTY INFORMATION

- Site Size: 1.31 Acres
- Excellent Opportunity for Commercial
   Corner Lot in a Busy Retail Area
- Excellent I-80 Freeway Visibility and Access, Multiple Access Points
- Highest Traffic Counts in Park City