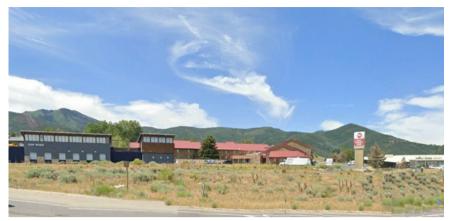

## RETAIL/OFFICE LAND FOR SALE IN PARK CITY

6525 HIGHWAY 224, PARK CITY, UTAH 84098

## PROPERTY INFORMATION

- Site Size: 1.31 Acres
- Excellent Opportunity for Commercial
   Corner Lot in a Busy Retail Area
- Excellent I-80 Freeway Visibility and Access, Multiple Access Points
- Highest Traffic Counts in Park City