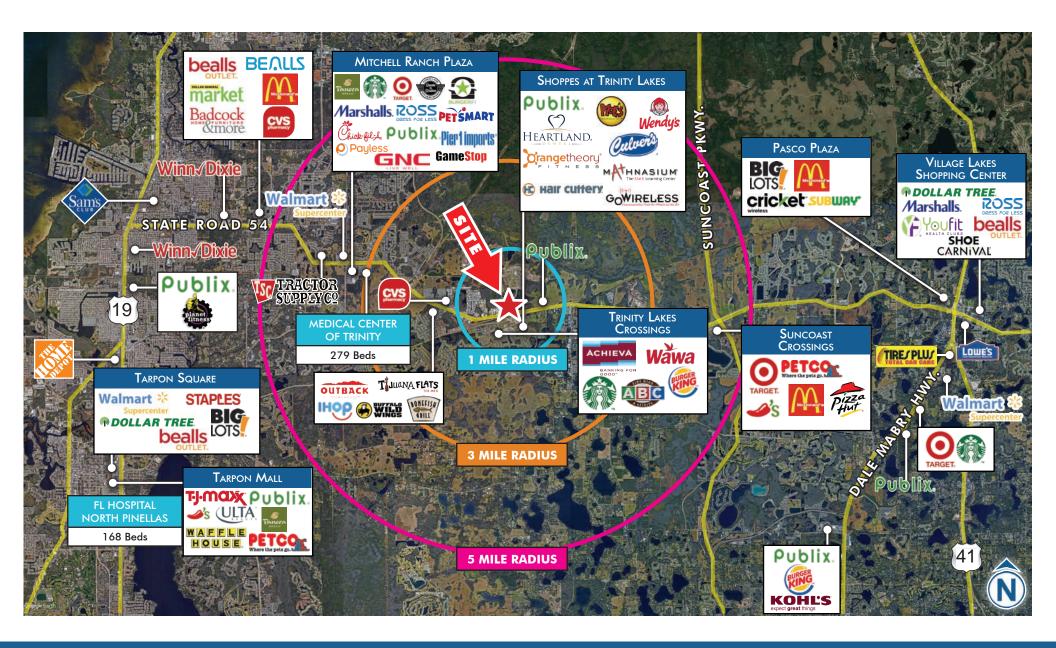

## **AERIAL |** TRADE

HEART PINE AVENUE & SR 54 TRINITY, FL

katzassociates.com 3

PLAN | SITE - PROPOSED

heart pine avenue & sr 54 TRINITY, FL

katzassociates.com 4

|                                                                                                                                                                                                                                                                                                                                                                                                                                                                                                                             |                                                                                                                           |                                                                                                        |                                                                                                                                                                                                                                                                                                                                                                                                                                                           | SUNCOAST-PKWY                                                                                                      |                                                                                                           | 20 0                                                                                               | TATE ROAD 54                                                                                                                                                                                                                                                                                                                                                                                                                                                                                                                                                                                                                                                                                                                                                                                                                                                                                                                                                                                                                                                                                                                                                                                                                                                                                                                                                                                                                                                                                                                                                                                                                                                                                                                                                                                                                                                                       |
|-----------------------------------------------------------------------------------------------------------------------------------------------------------------------------------------------------------------------------------------------------------------------------------------------------------------------------------------------------------------------------------------------------------------------------------------------------------------------------------------------------------------------------|---------------------------------------------------------------------------------------------------------------------------|--------------------------------------------------------------------------------------------------------|-----------------------------------------------------------------------------------------------------------------------------------------------------------------------------------------------------------------------------------------------------------------------------------------------------------------------------------------------------------------------------------------------------------------------------------------------------------|--------------------------------------------------------------------------------------------------------------------|-----------------------------------------------------------------------------------------------------------|----------------------------------------------------------------------------------------------------|------------------------------------------------------------------------------------------------------------------------------------------------------------------------------------------------------------------------------------------------------------------------------------------------------------------------------------------------------------------------------------------------------------------------------------------------------------------------------------------------------------------------------------------------------------------------------------------------------------------------------------------------------------------------------------------------------------------------------------------------------------------------------------------------------------------------------------------------------------------------------------------------------------------------------------------------------------------------------------------------------------------------------------------------------------------------------------------------------------------------------------------------------------------------------------------------------------------------------------------------------------------------------------------------------------------------------------------------------------------------------------------------------------------------------------------------------------------------------------------------------------------------------------------------------------------------------------------------------------------------------------------------------------------------------------------------------------------------------------------------------------------------------------------------------------------------------------------------------------------------------------|
|                                                                                                                                                                                                                                                                                                                                                                                                                                                                                                                             |                                                                                                                           | A SA                                                                                                   |                                                                                                                                                                                                                                                                                                                                                                                                                                                           |                                                                                                                    |                                                                                                           | A A A A                                                                                            |                                                                                                                                                                                                                                                                                                                                                                                                                                                                                                                                                                                                                                                                                                                                                                                                                                                                                                                                                                                                                                                                                                                                                                                                                                                                                                                                                                                                                                                                                                                                                                                                                                                                                                                                                                                                                                                                                    |
|                                                                                                                                                                                                                                                                                                                                                                                                                                                                                                                             |                                                                                                                           | Current Units                                                                                          | H Development Name     Andrie Pointe Apartmente                                                                                                                                                                                                                                                                                                                                                                                                           | Build-out Units                                                                                                    |                                                                                                           | AN OF                                                                                              |                                                                                                                                                                                                                                                                                                                                                                                                                                                                                                                                                                                                                                                                                                                                                                                                                                                                                                                                                                                                                                                                                                                                                                                                                                                                                                                                                                                                                                                                                                                                                                                                                                                                                                                                                                                                                                                                                    |
| 1 South Branch Ranch                                                                                                                                                                                                                                                                                                                                                                                                                                                                                                        | 1,200                                                                                                                     | 0                                                                                                      | 20 Mystic Pointe Apartments                                                                                                                                                                                                                                                                                                                                                                                                                               | 252                                                                                                                | 0                                                                                                         | Jan Barris                                                                                         |                                                                                                                                                                                                                                                                                                                                                                                                                                                                                                                                                                                                                                                                                                                                                                                                                                                                                                                                                                                                                                                                                                                                                                                                                                                                                                                                                                                                                                                                                                                                                                                                                                                                                                                                                                                                                                                                                    |
| <ol> <li>South Branch Ranch</li> <li>Asturia</li> </ol>                                                                                                                                                                                                                                                                                                                                                                                                                                                                     | 1,200<br>1,267                                                                                                            | 0<br>214                                                                                               | <ul><li>20 Mystic Pointe Apartments</li><li>21 Oakstead</li></ul>                                                                                                                                                                                                                                                                                                                                                                                         | 252<br>1,211                                                                                                       | 0                                                                                                         | 44<br>44<br>44<br>44                                                                               |                                                                                                                                                                                                                                                                                                                                                                                                                                                                                                                                                                                                                                                                                                                                                                                                                                                                                                                                                                                                                                                                                                                                                                                                                                                                                                                                                                                                                                                                                                                                                                                                                                                                                                                                                                                                                                                                                    |
| 1 South Branch Ranch<br>2 Asturia<br>3 Ashley lakes                                                                                                                                                                                                                                                                                                                                                                                                                                                                         | 1,200<br>1,267<br>310                                                                                                     | 0<br>214<br>310                                                                                        | <ul><li>20 Mystic Pointe Apartments</li><li>21 Oakstead</li><li>22 Parker Pointe</li></ul>                                                                                                                                                                                                                                                                                                                                                                | 252<br>1,211<br>195                                                                                                | 0<br>1,211<br>195                                                                                         | 11<br>14<br>8<br>8<br>8<br>8<br>8<br>8<br>8<br>8<br>8<br>8<br>8<br>8<br>8<br>8<br>8<br>8<br>8      |                                                                                                                                                                                                                                                                                                                                                                                                                                                                                                                                                                                                                                                                                                                                                                                                                                                                                                                                                                                                                                                                                                                                                                                                                                                                                                                                                                                                                                                                                                                                                                                                                                                                                                                                                                                                                                                                                    |
| <ol> <li>South Branch Ranch</li> <li>Asturia</li> </ol>                                                                                                                                                                                                                                                                                                                                                                                                                                                                     | 1,200<br>1,267                                                                                                            | 0<br>214<br>310<br>970                                                                                 | <ul><li>20 Mystic Pointe Apartments</li><li>21 Oakstead</li></ul>                                                                                                                                                                                                                                                                                                                                                                                         | 252<br>1,211                                                                                                       | 0                                                                                                         | 148<br>644<br>310                                                                                  |                                                                                                                                                                                                                                                                                                                                                                                                                                                                                                                                                                                                                                                                                                                                                                                                                                                                                                                                                                                                                                                                                                                                                                                                                                                                                                                                                                                                                                                                                                                                                                                                                                                                                                                                                                                                                                                                                    |
| 1 South Branch Ranch<br>2 Asturia<br>3 Ashley lakes<br>4 Ballantrae                                                                                                                                                                                                                                                                                                                                                                                                                                                         | 1,200<br>1,267<br>310<br>970<br>13,476<br>337                                                                             | 0<br>214<br>310<br>970<br>275<br>41                                                                    | <ul> <li>20 Mystic Pointe Apartments</li> <li>21 Oakstead</li> <li>22 Parker Pointe</li> <li>23 Plantation Palms</li> <li>24 Promenade at Lake Park</li> <li>25 Riverchase</li> </ul>                                                                                                                                                                                                                                                                     | 252<br>1,211<br>195<br>829<br>164<br>245                                                                           | 0<br>1,211<br>195<br>829                                                                                  | 1480 H                                                                                             |                                                                                                                                                                                                                                                                                                                                                                                                                                                                                                                                                                                                                                                                                                                                                                                                                                                                                                                                                                                                                                                                                                                                                                                                                                                                                                                                                                                                                                                                                                                                                                                                                                                                                                                                                                                                                                                                                    |
| 1       South Branch Ranch         2       Asturia         3       Ashley lakes         4       Ballantrae         5       Bexley Ranch         6       Birchwood Preserve         7       Cheval                                                                                                                                                                                                                                                                                                                           | 1,200<br>1,267<br>310<br>970<br>13,476<br>337<br>1,122                                                                    | 0<br>214<br>310<br>970<br>275<br>41<br>958                                                             | <ul> <li>20 Mystic Pointe Apartments</li> <li>21 Oakstead</li> <li>22 Parker Pointe</li> <li>23 Plantation Palms</li> <li>24 Promenade at Lake Park</li> <li>25 Riverchase</li> <li>26 Smith 54</li> </ul>                                                                                                                                                                                                                                                | 252<br>1,211<br>195<br>829<br>164<br>245<br>1,598                                                                  | 0<br>1,211<br>195<br>829<br>78<br>220<br>0                                                                | 148<br>80<br>80<br>80<br>80<br>80<br>80<br>80<br>80<br>80<br>80<br>80<br>80<br>80                  |                                                                                                                                                                                                                                                                                                                                                                                                                                                                                                                                                                                                                                                                                                                                                                                                                                                                                                                                                                                                                                                                                                                                                                                                                                                                                                                                                                                                                                                                                                                                                                                                                                                                                                                                                                                                                                                                                    |
| 1       South Branch Ranch         2       Asturia         3       Ashley lakes         4       Ballantrae         5       Bexley Ranch         6       Birchwood Preserve         7       Cheval         8       Concorde Station                                                                                                                                                                                                                                                                                          | 1,200<br>1,267<br>310<br>970<br>13,476<br>337<br>1,122<br>1,598                                                           | 0<br>214<br>310<br>970<br>275<br>41<br>958<br>490                                                      | <ul> <li>20 Mystic Pointe Apartments</li> <li>21 Oakstead</li> <li>22 Parker Pointe</li> <li>23 Plantation Palms</li> <li>24 Promenade at Lake Park</li> <li>25 Riverchase</li> <li>26 Smith 54</li> <li>27 Starkey Ranch</li> </ul>                                                                                                                                                                                                                      | 252<br>1,211<br>195<br>829<br>164<br>245<br>1,598<br>3,500                                                         | 0<br>1,211<br>195<br>829<br>78<br>220<br>0<br>535                                                         | 11<br>94<br>96<br>96<br>97<br>97<br>97<br>97<br>97<br>97<br>97<br>97<br>97<br>97<br>97<br>97<br>97 |                                                                                                                                                                                                                                                                                                                                                                                                                                                                                                                                                                                                                                                                                                                                                                                                                                                                                                                                                                                                                                                                                                                                                                                                                                                                                                                                                                                                                                                                                                                                                                                                                                                                                                                                                                                                                                                                                    |
| 1       South Branch Ranch         2       Asturia         3       Ashley lakes         4       Ballantrae         5       Bexley Ranch         6       Birchwood Preserve         7       Cheval         8       Concorde Station         9       Devonwood                                                                                                                                                                                                                                                                | 1,200<br>1,267<br>310<br>970<br>13,476<br>337<br>1,122<br>1,598<br>180                                                    | 0<br>214<br>310<br>970<br>275<br>41<br>958<br>490<br>180                                               | <ul> <li>20 Mystic Pointe Apartments</li> <li>21 Oakstead</li> <li>22 Parker Pointe</li> <li>23 Plantation Palms</li> <li>24 Promenade at Lake Park</li> <li>25 Riverchase</li> <li>26 Smith 54</li> <li>27 Starkey Ranch</li> <li>28 Stonbrier</li> </ul>                                                                                                                                                                                                | 252<br>1,211<br>195<br>829<br>164<br>245<br>1,598<br>3,500<br>507                                                  | 0<br>1,211<br>195<br>829<br>78<br>220<br>0<br>535<br>507                                                  |                                                                                                    |                                                                                                                                                                                                                                                                                                                                                                                                                                                                                                                                                                                                                                                                                                                                                                                                                                                                                                                                                                                                                                                                                                                                                                                                                                                                                                                                                                                                                                                                                                                                                                                                                                                                                                                                                                                                                                                                                    |
| 1       South Branch Ranch         2       Asturia         3       Ashley lakes         4       Ballantrae         5       Bexley Ranch         6       Birchwood Preserve         7       Cheval         8       Concorde Station         9       Devonwood         10       Dupree Lakes                                                                                                                                                                                                                                  | 1,200<br>1,267<br>310<br>970<br>13,476<br>337<br>1,122<br>1,598<br>180<br>679                                             | 0<br>214<br>310<br>970<br>275<br>41<br>958<br>490<br>180<br>679                                        | <ul> <li>20 Mystic Pointe Apartments</li> <li>21 Oakstead</li> <li>22 Parker Pointe</li> <li>23 Plantation Palms</li> <li>24 Promenade at Lake Park</li> <li>25 Riverchase</li> <li>26 Smith 54</li> <li>27 Starkey Ranch</li> <li>28 Stonbrier</li> <li>29 Stonegate</li> </ul>                                                                                                                                                                          | 252<br>1,211<br>195<br>829<br>164<br>245<br>1,598<br>3,500<br>507<br>310                                           | 0<br>1,211<br>195<br>829<br>78<br>220<br>0<br>535<br>507<br>310                                           |                                                                                                    | The second se                                                                                                                                                                                                                                                                                                                                                                                                                                                                                                                                                                                                                                                                                                                                                                                                                                                                                                                                                                                                                                                                                                                                                                                                                                                                                                                                                                                                                                                                                                                                                                                                                                                                                                                                                                    |
| 1       South Branch Ranch         2       Asturia         3       Ashley lakes         4       Ballantrae         5       Bexley Ranch         6       Birchwood Preserve         7       Cheval         8       Concorde Station         9       Devonwood         10       Dupree Lakes         11       Fountains at Northpointe                                                                                                                                                                                        | 1,200<br>1,267<br>310<br>970<br>13,476<br>337<br>1,122<br>1,598<br>180<br>679<br>252                                      | 0<br>214<br>310<br>970<br>275<br>41<br>958<br>490<br>180<br>679<br>0                                   | <ul> <li>20 Mystic Pointe Apartments</li> <li>21 Oakstead</li> <li>22 Parker Pointe</li> <li>23 Plantation Palms</li> <li>24 Promenade at Lake Park</li> <li>25 Riverchase</li> <li>26 Smith 54</li> <li>27 Starkey Ranch</li> <li>28 Stonbrier</li> <li>29 Stonegate</li> <li>30 Suncoast Crossing</li> </ul>                                                                                                                                            | 252<br>1,211<br>195<br>829<br>164<br>245<br>1,598<br>3,500<br>507<br>310<br>118                                    | 0<br>1,211<br>195<br>829<br>78<br>220<br>0<br>535<br>507<br>310<br>118                                    |                                                                                                    | The second se                                                                                                                                                                                                                                                                                                                                                                                                                                                                                                                                                                                                                                                                                                                                                                                                                                                                                                                                                                                                                                                                                                                                                                                                                                                                                                                                                                                                                                                                                                                                                                                                                                                                                                                                                                    |
| 1       South Branch Ranch         2       Asturia         3       Ashley lakes         4       Ballantrae         5       Bexley Ranch         6       Birchwood Preserve         7       Cheval         8       Concorde Station         9       Devonwood         10       Dupree Lakes         11       Fountains at Northpointe         12       Grey Hawk                                                                                                                                                             | 1,200<br>1,267<br>310<br>970<br>13,476<br>337<br>1,122<br>1,598<br>180<br>679<br>252<br>226                               | 0<br>214<br>310<br>970<br>275<br>41<br>958<br>490<br>180<br>679<br>0<br>226                            | <ul> <li>20 Mystic Pointe Apartments</li> <li>21 Oakstead</li> <li>22 Parker Pointe</li> <li>23 Plantation Palms</li> <li>24 Promenade at Lake Park</li> <li>25 Riverchase</li> <li>26 Smith 54</li> <li>27 Starkey Ranch</li> <li>28 Stonbrier</li> <li>29 Stonegate</li> <li>30 Suncoast Crossing</li> <li>31 Suncoast Meadows</li> </ul>                                                                                                               | 252<br>1,211<br>195<br>829<br>164<br>245<br>1,598<br>3,500<br>507<br>310<br>118<br>487                             | 0<br>1,211<br>195<br>829<br>78<br>220<br>0<br>535<br>507<br>310<br>118<br>487                             |                                                                                                    | To and the second se                                                                                                                                                                                                                                                                                                                                                                                                                                                                                                                                                                                                                                                                                                                                                                                                                                                                                                                                                                                                                                                                                                                                                                                                                                                                                                                                                                                                                                                                                                                                                                                                                                                                                                                                                                    |
| 1       South Branch Ranch         2       Asturia         3       Ashley lakes         4       Ballantrae         5       Bexley Ranch         6       Birchwood Preserve         7       Cheval         8       Concorde Station         9       Devonwood         10       Dupree Lakes         11       Fountains at Northpointe         12       Grey Hawk         13       Hertiage Golf & Country Club                                                                                                               | 1,200<br>1,267<br>310<br>970<br>13,476<br>337<br>1,122<br>1,598<br>180<br>679<br>252<br>226<br>670                        | 0<br>214<br>310<br>970<br>275<br>41<br>958<br>490<br>180<br>679<br>0<br>226<br>670                     | <ul> <li>20 Mystic Pointe Apartments</li> <li>21 Oakstead</li> <li>22 Parker Pointe</li> <li>23 Plantation Palms</li> <li>24 Promenade at Lake Park</li> <li>25 Riverchase</li> <li>26 Smith 54</li> <li>27 Starkey Ranch</li> <li>28 Stonbrier</li> <li>29 Stonegate</li> <li>30 Suncoast Crossing</li> <li>31 Suncoast Meadows</li> <li>32 Suncoast Pointe</li> </ul>                                                                                   | 252<br>1,211<br>195<br>829<br>164<br>245<br>1,598<br>3,500<br>507<br>310<br>118<br>487<br>330                      | 0<br>1,211<br>195<br>829<br>78<br>220<br>0<br>535<br>507<br>310<br>118<br>487<br>330                      |                                                                                                    | To the second seco |
| 1       South Branch Ranch         2       Asturia         3       Ashley lakes         4       Ballantrae         5       Bexley Ranch         6       Birchwood Preserve         7       Cheval         8       Concorde Station         9       Devonwood         10       Dupree Lakes         11       Fountains at Northpointe         12       Grey Hawk         13       Hertiage Golf & Country Club         14       Ivy Lakes Estates                                                                            | 1,200<br>1,267<br>310<br>970<br>13,476<br>337<br>1,122<br>1,598<br>180<br>679<br>252<br>226<br>0 670<br>706               | 0<br>214<br>310<br>970<br>275<br>41<br>958<br>490<br>180<br>679<br>0<br>226<br>670<br>706              | <ul> <li>20 Mystic Pointe Apartments</li> <li>21 Oakstead</li> <li>22 Parker Pointe</li> <li>23 Plantation Palms</li> <li>24 Promenade at Lake Park</li> <li>25 Riverchase</li> <li>26 Smith 54</li> <li>27 Starkey Ranch</li> <li>28 Stonbrier</li> <li>29 Stonegate</li> <li>30 Suncoast Crossing</li> <li>31 Suncoast Meadows</li> <li>32 Suncoast Pointe</li> <li>33 Swan Lake Townhomes</li> </ul>                                                   | 252<br>1,211<br>195<br>829<br>164<br>245<br>1,598<br>3,500<br>507<br>310<br>118<br>487<br>330<br>160               | 0<br>1,211<br>195<br>829<br>78<br>220<br>0<br>535<br>507<br>310<br>118<br>487<br>330<br>160               |                                                                                                    |                                                                                                                                                                                                                                                                                                                                                                                                                                                                                                                                                                                                                                                                                                                                                                                                                                                                                                                                                                                                                                                                                                                                                                                                                                                                                                                                                                                                                                                                                                                                                                                                                                                                                                                                                                                                                                                                                    |
| 1       South Branch Ranch         2       Asturia         3       Ashley lakes         4       Ballantrae         5       Bexley Ranch         6       Birchwood Preserve         7       Cheval         8       Concorde Station         9       Devonwood         10       Dupree Lakes         11       Fountains at Northpointe         12       Grey Hawk         13       Hertiage Golf & Country Club         14       Ivy Lakes Estates         15       Lakeside Walk Epoch                                       | 1,200<br>1,267<br>310<br>970<br>13,476<br>337<br>1,122<br>1,598<br>180<br>679<br>252<br>226<br>5670<br>706<br>300         | 0<br>214<br>310<br>970<br>275<br>41<br>958<br>490<br>180<br>679<br>0<br>226<br>670<br>706<br>0         | <ul> <li>20 Mystic Pointe Apartments</li> <li>21 Oakstead</li> <li>22 Parker Pointe</li> <li>23 Plantation Palms</li> <li>24 Promenade at Lake Park</li> <li>25 Riverchase</li> <li>26 Smith 54</li> <li>27 Starkey Ranch</li> <li>28 Stonbrier</li> <li>29 Stonegate</li> <li>30 Suncoast Crossing</li> <li>31 Suncoast Meadows</li> <li>32 Suncoast Pointe</li> <li>33 Swan Lake Townhomes</li> <li>34 Terra Bella</li> </ul>                           | 252<br>1,211<br>195<br>829<br>164<br>245<br>1,598<br>3,500<br>507<br>310<br>118<br>487<br>330<br>160<br>261        | 0<br>1,211<br>195<br>829<br>78<br>220<br>0<br>535<br>507<br>310<br>118<br>487<br>330<br>160<br>261        |                                                                                                    |                                                                                                                                                                                                                                                                                                                                                                                                                                                                                                                                                                                                                                                                                                                                                                                                                                                                                                                                                                                                                                                                                                                                                                                                                                                                                                                                                                                                                                                                                                                                                                                                                                                                                                                                                                                                                                                                                    |
| 1       South Branch Ranch         2       Asturia         3       Ashley lakes         4       Ballantrae         5       Bexley Ranch         6       Birchwood Preserve         7       Cheval         8       Concorde Station         9       Devonwood         10       Dupree Lakes         11       Fountains at Northpointe         12       Grey Hawk         13       Hertiage Golf & Country Club         14       Ivy Lakes Estates         15       Lakeside Walk Epoch         16       Lake Padgett Estates | 1,200<br>1,267<br>310<br>970<br>13,476<br>337<br>1,122<br>1,598<br>180<br>679<br>252<br>226<br>670<br>706<br>300<br>2,499 | 0<br>214<br>310<br>970<br>275<br>41<br>958<br>490<br>180<br>679<br>0<br>226<br>670<br>706<br>0<br>2499 | <ul> <li>20 Mystic Pointe Apartments</li> <li>21 Oakstead</li> <li>22 Parker Pointe</li> <li>23 Plantation Palms</li> <li>24 Promenade at Lake Park</li> <li>25 Riverchase</li> <li>26 Smith 54</li> <li>27 Starkey Ranch</li> <li>28 Stonbrier</li> <li>29 Stonegate</li> <li>30 Suncoast Crossing</li> <li>31 Suncoast Meadows</li> <li>32 Suncoast Pointe</li> <li>33 Swan Lake Townhomes</li> <li>34 Terra Bella</li> <li>35 Thousand Oaks</li> </ul> | 252<br>1,211<br>195<br>829<br>164<br>245<br>1,598<br>3,500<br>507<br>310<br>118<br>487<br>330<br>160<br>261<br>762 | 0<br>1,211<br>195<br>829<br>78<br>220<br>0<br>535<br>507<br>310<br>118<br>487<br>330<br>160<br>261<br>762 |                                                                                                    |                                                                                                                                                                                                                                                                                                                                                                                                                                                                                                                                                                                                                                                                                                                                                                                                                                                                                                                                                                                                                                                                                                                                                                                                                                                                                                                                                                                                                                                                                                                                                                                                                                                                                                                                                                                                                                                                                    |
| 1       South Branch Ranch         2       Asturia         3       Ashley lakes         4       Ballantrae         5       Bexley Ranch         6       Birchwood Preserve         7       Cheval         8       Concorde Station         9       Devonwood         10       Dupree Lakes         11       Fountains at Northpointe         12       Grey Hawk         13       Hertiage Golf & Country Club         14       Ivy Lakes Estates         15       Lakeside Walk Epoch                                       | 1,200<br>1,267<br>310<br>970<br>13,476<br>337<br>1,122<br>1,598<br>180<br>679<br>252<br>226<br>5670<br>706<br>300         | 0<br>214<br>310<br>970<br>275<br>41<br>958<br>490<br>180<br>679<br>0<br>226<br>670<br>706<br>0         | <ul> <li>20 Mystic Pointe Apartments</li> <li>21 Oakstead</li> <li>22 Parker Pointe</li> <li>23 Plantation Palms</li> <li>24 Promenade at Lake Park</li> <li>25 Riverchase</li> <li>26 Smith 54</li> <li>27 Starkey Ranch</li> <li>28 Stonbrier</li> <li>29 Stonegate</li> <li>30 Suncoast Crossing</li> <li>31 Suncoast Meadows</li> <li>32 Suncoast Pointe</li> <li>33 Swan Lake Townhomes</li> <li>34 Terra Bella</li> </ul>                           | 252<br>1,211<br>195<br>829<br>164<br>245<br>1,598<br>3,500<br>507<br>310<br>118<br>487<br>330<br>160<br>261        | 0<br>1,211<br>195<br>829<br>78<br>220<br>0<br>535<br>507<br>310<br>118<br>487<br>330<br>160<br>261        |                                                                                                    |                                                                                                                                                                                                                                                                                                                                                                                                                                                                                                                                                                                                                                                                                                                                                                                                                                                                                                                                                                                                                                                                                                                                                                                                                                                                                                                                                                                                                                                                                                                                                                                                                                                                                                                                                                                                                                                                                    |