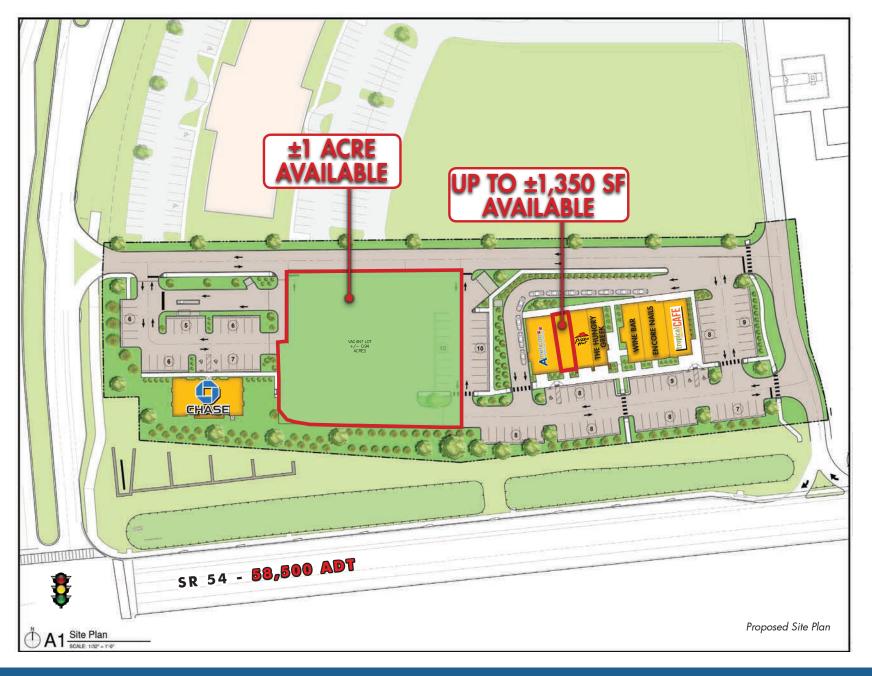

### HIGHLIGHTS

- Located at the signalized intersection of Heart Pine Avenue and State Road 54
- Join these surrounding nationals close by: Publix, Bonuts

- Approximately 1 acre available with drive-thru capability on hard corner
- Development flexibility; drive-thru, pad site or endcap spaces available
- Ideal for restaurant, fast food, medical, retail, etc.
- Dense residential with strong growth
- At the entrance of a new master planned community in Starkey Ranch with approximately 4,000 residential homes
- 58,000+ cars per day on State Road 54
- 250,000 SF of office space
- 3 hotels within a 2 mile radius

## **AERIAL |** TRADE

HEART PINE AVENUE & SR 54 TRINITY, FL

katzassociates.com 3

PLAN | SITE - PROPOSED

heart pine avenue & sr 54 TRINITY, FL

katzassociates.com 4

|                                                                                                                                                                                                                                                                                                                                                                                                                                                                                                                             |                                                                                                                           |                                                                                                        |                                                                                                                                                                                                                                                                                                                                                                                                                                                           | SUNCOAST-PKWY                                                                                                      |                                                                                                           | 20 0                                                                                               | TATE ROAD 54                                                                                                                                                                                                                                                                                                                                                                                                                                                                                                                                                                                                                                                                                                                                                                                                                                                                                                                                                                                                                                                                                                                                                                                                                                                                                                                                                                                                                                                                                                                                                                                                                                                                                                                                                                                                                                                                       |
|-----------------------------------------------------------------------------------------------------------------------------------------------------------------------------------------------------------------------------------------------------------------------------------------------------------------------------------------------------------------------------------------------------------------------------------------------------------------------------------------------------------------------------|---------------------------------------------------------------------------------------------------------------------------|--------------------------------------------------------------------------------------------------------|-----------------------------------------------------------------------------------------------------------------------------------------------------------------------------------------------------------------------------------------------------------------------------------------------------------------------------------------------------------------------------------------------------------------------------------------------------------|--------------------------------------------------------------------------------------------------------------------|-----------------------------------------------------------------------------------------------------------|----------------------------------------------------------------------------------------------------|------------------------------------------------------------------------------------------------------------------------------------------------------------------------------------------------------------------------------------------------------------------------------------------------------------------------------------------------------------------------------------------------------------------------------------------------------------------------------------------------------------------------------------------------------------------------------------------------------------------------------------------------------------------------------------------------------------------------------------------------------------------------------------------------------------------------------------------------------------------------------------------------------------------------------------------------------------------------------------------------------------------------------------------------------------------------------------------------------------------------------------------------------------------------------------------------------------------------------------------------------------------------------------------------------------------------------------------------------------------------------------------------------------------------------------------------------------------------------------------------------------------------------------------------------------------------------------------------------------------------------------------------------------------------------------------------------------------------------------------------------------------------------------------------------------------------------------------------------------------------------------|
|                                                                                                                                                                                                                                                                                                                                                                                                                                                                                                                             |                                                                                                                           | A SA                                                                                                   |                                                                                                                                                                                                                                                                                                                                                                                                                                                           |                                                                                                                    |                                                                                                           | A A A A                                                                                            |                                                                                                                                                                                                                                                                                                                                                                                                                                                                                                                                                                                                                                                                                                                                                                                                                                                                                                                                                                                                                                                                                                                                                                                                                                                                                                                                                                                                                                                                                                                                                                                                                                                                                                                                                                                                                                                                                    |
|                                                                                                                                                                                                                                                                                                                                                                                                                                                                                                                             |                                                                                                                           | Current Units                                                                                          | H Development Name     Andrie Pointe Apartmente                                                                                                                                                                                                                                                                                                                                                                                                           | Build-out Units                                                                                                    |                                                                                                           | AN OF                                                                                              |                                                                                                                                                                                                                                                                                                                                                                                                                                                                                                                                                                                                                                                                                                                                                                                                                                                                                                                                                                                                                                                                                                                                                                                                                                                                                                                                                                                                                                                                                                                                                                                                                                                                                                                                                                                                                                                                                    |
| 1 South Branch Ranch                                                                                                                                                                                                                                                                                                                                                                                                                                                                                                        | 1,200                                                                                                                     | 0                                                                                                      | 20 Mystic Pointe Apartments                                                                                                                                                                                                                                                                                                                                                                                                                               | 252                                                                                                                | 0                                                                                                         | Jan Barris                                                                                         |                                                                                                                                                                                                                                                                                                                                                                                                                                                                                                                                                                                                                                                                                                                                                                                                                                                                                                                                                                                                                                                                                                                                                                                                                                                                                                                                                                                                                                                                                                                                                                                                                                                                                                                                                                                                                                                                                    |
| <ol> <li>South Branch Ranch</li> <li>Asturia</li> </ol>                                                                                                                                                                                                                                                                                                                                                                                                                                                                     | 1,200<br>1,267                                                                                                            | 0<br>214                                                                                               | <ul><li>20 Mystic Pointe Apartments</li><li>21 Oakstead</li></ul>                                                                                                                                                                                                                                                                                                                                                                                         | 252<br>1,211                                                                                                       | 0                                                                                                         | 44<br>44<br>44<br>44                                                                               |                                                                                                                                                                                                                                                                                                                                                                                                                                                                                                                                                                                                                                                                                                                                                                                                                                                                                                                                                                                                                                                                                                                                                                                                                                                                                                                                                                                                                                                                                                                                                                                                                                                                                                                                                                                                                                                                                    |
| 1 South Branch Ranch<br>2 Asturia<br>3 Ashley lakes                                                                                                                                                                                                                                                                                                                                                                                                                                                                         | 1,200<br>1,267<br>310                                                                                                     | 0<br>214<br>310                                                                                        | <ul><li>20 Mystic Pointe Apartments</li><li>21 Oakstead</li><li>22 Parker Pointe</li></ul>                                                                                                                                                                                                                                                                                                                                                                | 252<br>1,211<br>195                                                                                                | 0<br>1,211<br>195                                                                                         | 11<br>14<br>8<br>8<br>8<br>8<br>8<br>8<br>8<br>8<br>8<br>8<br>8<br>8<br>8<br>8<br>8<br>8<br>8      |                                                                                                                                                                                                                                                                                                                                                                                                                                                                                                                                                                                                                                                                                                                                                                                                                                                                                                                                                                                                                                                                                                                                                                                                                                                                                                                                                                                                                                                                                                                                                                                                                                                                                                                                                                                                                                                                                    |
| <ol> <li>South Branch Ranch</li> <li>Asturia</li> </ol>                                                                                                                                                                                                                                                                                                                                                                                                                                                                     | 1,200<br>1,267                                                                                                            | 0<br>214<br>310<br>970                                                                                 | <ul><li>20 Mystic Pointe Apartments</li><li>21 Oakstead</li></ul>                                                                                                                                                                                                                                                                                                                                                                                         | 252<br>1,211                                                                                                       | 0                                                                                                         | 148<br>644<br>310                                                                                  |                                                                                                                                                                                                                                                                                                                                                                                                                                                                                                                                                                                                                                                                                                                                                                                                                                                                                                                                                                                                                                                                                                                                                                                                                                                                                                                                                                                                                                                                                                                                                                                                                                                                                                                                                                                                                                                                                    |
| 1 South Branch Ranch<br>2 Asturia<br>3 Ashley lakes<br>4 Ballantrae                                                                                                                                                                                                                                                                                                                                                                                                                                                         | 1,200<br>1,267<br>310<br>970<br>13,476<br>337                                                                             | 0<br>214<br>310<br>970<br>275<br>41                                                                    | <ul> <li>20 Mystic Pointe Apartments</li> <li>21 Oakstead</li> <li>22 Parker Pointe</li> <li>23 Plantation Palms</li> <li>24 Promenade at Lake Park</li> <li>25 Riverchase</li> </ul>                                                                                                                                                                                                                                                                     | 252<br>1,211<br>195<br>829<br>164<br>245                                                                           | 0<br>1,211<br>195<br>829                                                                                  | 1480 H                                                                                             |                                                                                                                                                                                                                                                                                                                                                                                                                                                                                                                                                                                                                                                                                                                                                                                                                                                                                                                                                                                                                                                                                                                                                                                                                                                                                                                                                                                                                                                                                                                                                                                                                                                                                                                                                                                                                                                                                    |
| 1       South Branch Ranch         2       Asturia         3       Ashley lakes         4       Ballantrae         5       Bexley Ranch         6       Birchwood Preserve         7       Cheval                                                                                                                                                                                                                                                                                                                           | 1,200<br>1,267<br>310<br>970<br>13,476<br>337<br>1,122                                                                    | 0<br>214<br>310<br>970<br>275<br>41<br>958                                                             | <ul> <li>20 Mystic Pointe Apartments</li> <li>21 Oakstead</li> <li>22 Parker Pointe</li> <li>23 Plantation Palms</li> <li>24 Promenade at Lake Park</li> <li>25 Riverchase</li> <li>26 Smith 54</li> </ul>                                                                                                                                                                                                                                                | 252<br>1,211<br>195<br>829<br>164<br>245<br>1,598                                                                  | 0<br>1,211<br>195<br>829<br>78<br>220<br>0                                                                | 148<br>80<br>80<br>80<br>80<br>80<br>80<br>80<br>80<br>80<br>80<br>80<br>80<br>80                  |                                                                                                                                                                                                                                                                                                                                                                                                                                                                                                                                                                                                                                                                                                                                                                                                                                                                                                                                                                                                                                                                                                                                                                                                                                                                                                                                                                                                                                                                                                                                                                                                                                                                                                                                                                                                                                                                                    |
| 1       South Branch Ranch         2       Asturia         3       Ashley lakes         4       Ballantrae         5       Bexley Ranch         6       Birchwood Preserve         7       Cheval         8       Concorde Station                                                                                                                                                                                                                                                                                          | 1,200<br>1,267<br>310<br>970<br>13,476<br>337<br>1,122<br>1,598                                                           | 0<br>214<br>310<br>970<br>275<br>41<br>958<br>490                                                      | <ul> <li>20 Mystic Pointe Apartments</li> <li>21 Oakstead</li> <li>22 Parker Pointe</li> <li>23 Plantation Palms</li> <li>24 Promenade at Lake Park</li> <li>25 Riverchase</li> <li>26 Smith 54</li> <li>27 Starkey Ranch</li> </ul>                                                                                                                                                                                                                      | 252<br>1,211<br>195<br>829<br>164<br>245<br>1,598<br>3,500                                                         | 0<br>1,211<br>195<br>829<br>78<br>220<br>0<br>535                                                         | 11<br>94<br>96<br>96<br>97<br>97<br>97<br>97<br>97<br>97<br>97<br>97<br>97<br>97<br>97<br>97<br>97 |                                                                                                                                                                                                                                                                                                                                                                                                                                                                                                                                                                                                                                                                                                                                                                                                                                                                                                                                                                                                                                                                                                                                                                                                                                                                                                                                                                                                                                                                                                                                                                                                                                                                                                                                                                                                                                                                                    |
| 1       South Branch Ranch         2       Asturia         3       Ashley lakes         4       Ballantrae         5       Bexley Ranch         6       Birchwood Preserve         7       Cheval         8       Concorde Station         9       Devonwood                                                                                                                                                                                                                                                                | 1,200<br>1,267<br>310<br>970<br>13,476<br>337<br>1,122<br>1,598<br>180                                                    | 0<br>214<br>310<br>970<br>275<br>41<br>958<br>490<br>180                                               | <ul> <li>20 Mystic Pointe Apartments</li> <li>21 Oakstead</li> <li>22 Parker Pointe</li> <li>23 Plantation Palms</li> <li>24 Promenade at Lake Park</li> <li>25 Riverchase</li> <li>26 Smith 54</li> <li>27 Starkey Ranch</li> <li>28 Stonbrier</li> </ul>                                                                                                                                                                                                | 252<br>1,211<br>195<br>829<br>164<br>245<br>1,598<br>3,500<br>507                                                  | 0<br>1,211<br>195<br>829<br>78<br>220<br>0<br>535<br>507                                                  |                                                                                                    |                                                                                                                                                                                                                                                                                                                                                                                                                                                                                                                                                                                                                                                                                                                                                                                                                                                                                                                                                                                                                                                                                                                                                                                                                                                                                                                                                                                                                                                                                                                                                                                                                                                                                                                                                                                                                                                                                    |
| 1       South Branch Ranch         2       Asturia         3       Ashley lakes         4       Ballantrae         5       Bexley Ranch         6       Birchwood Preserve         7       Cheval         8       Concorde Station         9       Devonwood         10       Dupree Lakes                                                                                                                                                                                                                                  | 1,200<br>1,267<br>310<br>970<br>13,476<br>337<br>1,122<br>1,598<br>180<br>679                                             | 0<br>214<br>310<br>970<br>275<br>41<br>958<br>490<br>180<br>679                                        | <ul> <li>20 Mystic Pointe Apartments</li> <li>21 Oakstead</li> <li>22 Parker Pointe</li> <li>23 Plantation Palms</li> <li>24 Promenade at Lake Park</li> <li>25 Riverchase</li> <li>26 Smith 54</li> <li>27 Starkey Ranch</li> <li>28 Stonbrier</li> <li>29 Stonegate</li> </ul>                                                                                                                                                                          | 252<br>1,211<br>195<br>829<br>164<br>245<br>1,598<br>3,500<br>507<br>310                                           | 0<br>1,211<br>195<br>829<br>78<br>220<br>0<br>535<br>507<br>310                                           |                                                                                                    | The second se                                                                                                                                                                                                                                                                                                                                                                                                                                                                                                                                                                                                                                                                                                                                                                                                                                                                                                                                                                                                                                                                                                                                                                                                                                                                                                                                                                                                                                                                                                                                                                                                                                                                                                                                                                    |
| 1       South Branch Ranch         2       Asturia         3       Ashley lakes         4       Ballantrae         5       Bexley Ranch         6       Birchwood Preserve         7       Cheval         8       Concorde Station         9       Devonwood         10       Dupree Lakes         11       Fountains at Northpointe                                                                                                                                                                                        | 1,200<br>1,267<br>310<br>970<br>13,476<br>337<br>1,122<br>1,598<br>180<br>679<br>252                                      | 0<br>214<br>310<br>970<br>275<br>41<br>958<br>490<br>180<br>679<br>0                                   | <ul> <li>20 Mystic Pointe Apartments</li> <li>21 Oakstead</li> <li>22 Parker Pointe</li> <li>23 Plantation Palms</li> <li>24 Promenade at Lake Park</li> <li>25 Riverchase</li> <li>26 Smith 54</li> <li>27 Starkey Ranch</li> <li>28 Stonbrier</li> <li>29 Stonegate</li> <li>30 Suncoast Crossing</li> </ul>                                                                                                                                            | 252<br>1,211<br>195<br>829<br>164<br>245<br>1,598<br>3,500<br>507<br>310<br>118                                    | 0<br>1,211<br>195<br>829<br>78<br>220<br>0<br>535<br>507<br>310<br>118                                    |                                                                                                    | The second se                                                                                                                                                                                                                                                                                                                                                                                                                                                                                                                                                                                                                                                                                                                                                                                                                                                                                                                                                                                                                                                                                                                                                                                                                                                                                                                                                                                                                                                                                                                                                                                                                                                                                                                                                                    |
| 1       South Branch Ranch         2       Asturia         3       Ashley lakes         4       Ballantrae         5       Bexley Ranch         6       Birchwood Preserve         7       Cheval         8       Concorde Station         9       Devonwood         10       Dupree Lakes         11       Fountains at Northpointe         12       Grey Hawk                                                                                                                                                             | 1,200<br>1,267<br>310<br>970<br>13,476<br>337<br>1,122<br>1,598<br>180<br>679<br>252<br>226                               | 0<br>214<br>310<br>970<br>275<br>41<br>958<br>490<br>180<br>679<br>0<br>226                            | <ul> <li>20 Mystic Pointe Apartments</li> <li>21 Oakstead</li> <li>22 Parker Pointe</li> <li>23 Plantation Palms</li> <li>24 Promenade at Lake Park</li> <li>25 Riverchase</li> <li>26 Smith 54</li> <li>27 Starkey Ranch</li> <li>28 Stonbrier</li> <li>29 Stonegate</li> <li>30 Suncoast Crossing</li> <li>31 Suncoast Meadows</li> </ul>                                                                                                               | 252<br>1,211<br>195<br>829<br>164<br>245<br>1,598<br>3,500<br>507<br>310<br>118<br>487                             | 0<br>1,211<br>195<br>829<br>78<br>220<br>0<br>535<br>507<br>310<br>118<br>487                             |                                                                                                    | To and the second se                                                                                                                                                                                                                                                                                                                                                                                                                                                                                                                                                                                                                                                                                                                                                                                                                                                                                                                                                                                                                                                                                                                                                                                                                                                                                                                                                                                                                                                                                                                                                                                                                                                                                                                                                                    |
| 1       South Branch Ranch         2       Asturia         3       Ashley lakes         4       Ballantrae         5       Bexley Ranch         6       Birchwood Preserve         7       Cheval         8       Concorde Station         9       Devonwood         10       Dupree Lakes         11       Fountains at Northpointe         12       Grey Hawk         13       Hertiage Golf & Country Club                                                                                                               | 1,200<br>1,267<br>310<br>970<br>13,476<br>337<br>1,122<br>1,598<br>180<br>679<br>252<br>226<br>670                        | 0<br>214<br>310<br>970<br>275<br>41<br>958<br>490<br>180<br>679<br>0<br>226<br>670                     | <ul> <li>20 Mystic Pointe Apartments</li> <li>21 Oakstead</li> <li>22 Parker Pointe</li> <li>23 Plantation Palms</li> <li>24 Promenade at Lake Park</li> <li>25 Riverchase</li> <li>26 Smith 54</li> <li>27 Starkey Ranch</li> <li>28 Stonbrier</li> <li>29 Stonegate</li> <li>30 Suncoast Crossing</li> <li>31 Suncoast Meadows</li> <li>32 Suncoast Pointe</li> </ul>                                                                                   | 252<br>1,211<br>195<br>829<br>164<br>245<br>1,598<br>3,500<br>507<br>310<br>118<br>487<br>330                      | 0<br>1,211<br>195<br>829<br>78<br>220<br>0<br>535<br>507<br>310<br>118<br>487<br>330                      |                                                                                                    | To the second seco |
| 1       South Branch Ranch         2       Asturia         3       Ashley lakes         4       Ballantrae         5       Bexley Ranch         6       Birchwood Preserve         7       Cheval         8       Concorde Station         9       Devonwood         10       Dupree Lakes         11       Fountains at Northpointe         12       Grey Hawk         13       Hertiage Golf & Country Club         14       Ivy Lakes Estates                                                                            | 1,200<br>1,267<br>310<br>970<br>13,476<br>337<br>1,122<br>1,598<br>180<br>679<br>252<br>226<br>0 670<br>706               | 0<br>214<br>310<br>970<br>275<br>41<br>958<br>490<br>180<br>679<br>0<br>226<br>670<br>706              | <ul> <li>20 Mystic Pointe Apartments</li> <li>21 Oakstead</li> <li>22 Parker Pointe</li> <li>23 Plantation Palms</li> <li>24 Promenade at Lake Park</li> <li>25 Riverchase</li> <li>26 Smith 54</li> <li>27 Starkey Ranch</li> <li>28 Stonbrier</li> <li>29 Stonegate</li> <li>30 Suncoast Crossing</li> <li>31 Suncoast Meadows</li> <li>32 Suncoast Pointe</li> <li>33 Swan Lake Townhomes</li> </ul>                                                   | 252<br>1,211<br>195<br>829<br>164<br>245<br>1,598<br>3,500<br>507<br>310<br>118<br>487<br>330<br>160               | 0<br>1,211<br>195<br>829<br>78<br>220<br>0<br>535<br>507<br>310<br>118<br>487<br>330<br>160               |                                                                                                    |                                                                                                                                                                                                                                                                                                                                                                                                                                                                                                                                                                                                                                                                                                                                                                                                                                                                                                                                                                                                                                                                                                                                                                                                                                                                                                                                                                                                                                                                                                                                                                                                                                                                                                                                                                                                                                                                                    |
| 1       South Branch Ranch         2       Asturia         3       Ashley lakes         4       Ballantrae         5       Bexley Ranch         6       Birchwood Preserve         7       Cheval         8       Concorde Station         9       Devonwood         10       Dupree Lakes         11       Fountains at Northpointe         12       Grey Hawk         13       Hertiage Golf & Country Club         14       Ivy Lakes Estates         15       Lakeside Walk Epoch                                       | 1,200<br>1,267<br>310<br>970<br>13,476<br>337<br>1,122<br>1,598<br>180<br>679<br>252<br>226<br>5670<br>706<br>300         | 0<br>214<br>310<br>970<br>275<br>41<br>958<br>490<br>180<br>679<br>0<br>226<br>670<br>706<br>0         | <ul> <li>20 Mystic Pointe Apartments</li> <li>21 Oakstead</li> <li>22 Parker Pointe</li> <li>23 Plantation Palms</li> <li>24 Promenade at Lake Park</li> <li>25 Riverchase</li> <li>26 Smith 54</li> <li>27 Starkey Ranch</li> <li>28 Stonbrier</li> <li>29 Stonegate</li> <li>30 Suncoast Crossing</li> <li>31 Suncoast Meadows</li> <li>32 Suncoast Pointe</li> <li>33 Swan Lake Townhomes</li> <li>34 Terra Bella</li> </ul>                           | 252<br>1,211<br>195<br>829<br>164<br>245<br>1,598<br>3,500<br>507<br>310<br>118<br>487<br>330<br>160<br>261        | 0<br>1,211<br>195<br>829<br>78<br>220<br>0<br>535<br>507<br>310<br>118<br>487<br>330<br>160<br>261        |                                                                                                    |                                                                                                                                                                                                                                                                                                                                                                                                                                                                                                                                                                                                                                                                                                                                                                                                                                                                                                                                                                                                                                                                                                                                                                                                                                                                                                                                                                                                                                                                                                                                                                                                                                                                                                                                                                                                                                                                                    |
| 1       South Branch Ranch         2       Asturia         3       Ashley lakes         4       Ballantrae         5       Bexley Ranch         6       Birchwood Preserve         7       Cheval         8       Concorde Station         9       Devonwood         10       Dupree Lakes         11       Fountains at Northpointe         12       Grey Hawk         13       Hertiage Golf & Country Club         14       Ivy Lakes Estates         15       Lakeside Walk Epoch         16       Lake Padgett Estates | 1,200<br>1,267<br>310<br>970<br>13,476<br>337<br>1,122<br>1,598<br>180<br>679<br>252<br>226<br>670<br>706<br>300<br>2,499 | 0<br>214<br>310<br>970<br>275<br>41<br>958<br>490<br>180<br>679<br>0<br>226<br>670<br>706<br>0<br>2499 | <ul> <li>20 Mystic Pointe Apartments</li> <li>21 Oakstead</li> <li>22 Parker Pointe</li> <li>23 Plantation Palms</li> <li>24 Promenade at Lake Park</li> <li>25 Riverchase</li> <li>26 Smith 54</li> <li>27 Starkey Ranch</li> <li>28 Stonbrier</li> <li>29 Stonegate</li> <li>30 Suncoast Crossing</li> <li>31 Suncoast Meadows</li> <li>32 Suncoast Pointe</li> <li>33 Swan Lake Townhomes</li> <li>34 Terra Bella</li> <li>35 Thousand Oaks</li> </ul> | 252<br>1,211<br>195<br>829<br>164<br>245<br>1,598<br>3,500<br>507<br>310<br>118<br>487<br>330<br>160<br>261<br>762 | 0<br>1,211<br>195<br>829<br>78<br>220<br>0<br>535<br>507<br>310<br>118<br>487<br>330<br>160<br>261<br>762 |                                                                                                    |                                                                                                                                                                                                                                                                                                                                                                                                                                                                                                                                                                                                                                                                                                                                                                                                                                                                                                                                                                                                                                                                                                                                                                                                                                                                                                                                                                                                                                                                                                                                                                                                                                                                                                                                                                                                                                                                                    |
| 1       South Branch Ranch         2       Asturia         3       Ashley lakes         4       Ballantrae         5       Bexley Ranch         6       Birchwood Preserve         7       Cheval         8       Concorde Station         9       Devonwood         10       Dupree Lakes         11       Fountains at Northpointe         12       Grey Hawk         13       Hertiage Golf & Country Club         14       Ivy Lakes Estates         15       Lakeside Walk Epoch                                       | 1,200<br>1,267<br>310<br>970<br>13,476<br>337<br>1,122<br>1,598<br>180<br>679<br>252<br>226<br>5670<br>706<br>300         | 0<br>214<br>310<br>970<br>275<br>41<br>958<br>490<br>180<br>679<br>0<br>226<br>670<br>706<br>0         | <ul> <li>20 Mystic Pointe Apartments</li> <li>21 Oakstead</li> <li>22 Parker Pointe</li> <li>23 Plantation Palms</li> <li>24 Promenade at Lake Park</li> <li>25 Riverchase</li> <li>26 Smith 54</li> <li>27 Starkey Ranch</li> <li>28 Stonbrier</li> <li>29 Stonegate</li> <li>30 Suncoast Crossing</li> <li>31 Suncoast Meadows</li> <li>32 Suncoast Pointe</li> <li>33 Swan Lake Townhomes</li> <li>34 Terra Bella</li> </ul>                           | 252<br>1,211<br>195<br>829<br>164<br>245<br>1,598<br>3,500<br>507<br>310<br>118<br>487<br>330<br>160<br>261        | 0<br>1,211<br>195<br>829<br>78<br>220<br>0<br>535<br>507<br>310<br>118<br>487<br>330<br>160<br>261        |                                                                                                    |                                                                                                                                                                                                                                                                                                                                                                                                                                                                                                                                                                                                                                                                                                                                                                                                                                                                                                                                                                                                                                                                                                                                                                                                                                                                                                                                                                                                                                                                                                                                                                                                                                                                                                                                                                                                                                                                                    |