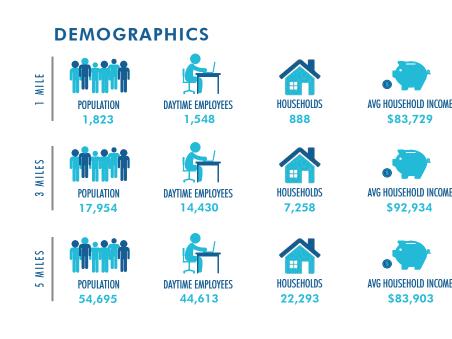

### HIGHLIGHTS

- Located at the signalized intersection of Heart Pine Avenue and State Road 54
- Join these surrounding nationals close by: Publix, Bonuts

- Approximately 1 acre available with drive-thru capability on hard corner
- Development flexibility; drive-thru, pad site or endcap spaces available
- Ideal for restaurant, fast food, medical, retail, etc.
- Dense residential with strong growth
- At the entrance of a new master planned community in Starkey Ranch with approximately 4,000 residential homes
- 58,000+ cars per day on State Road 54
- 250,000 SF of office space
- 3 hotels within a 2 mile radius