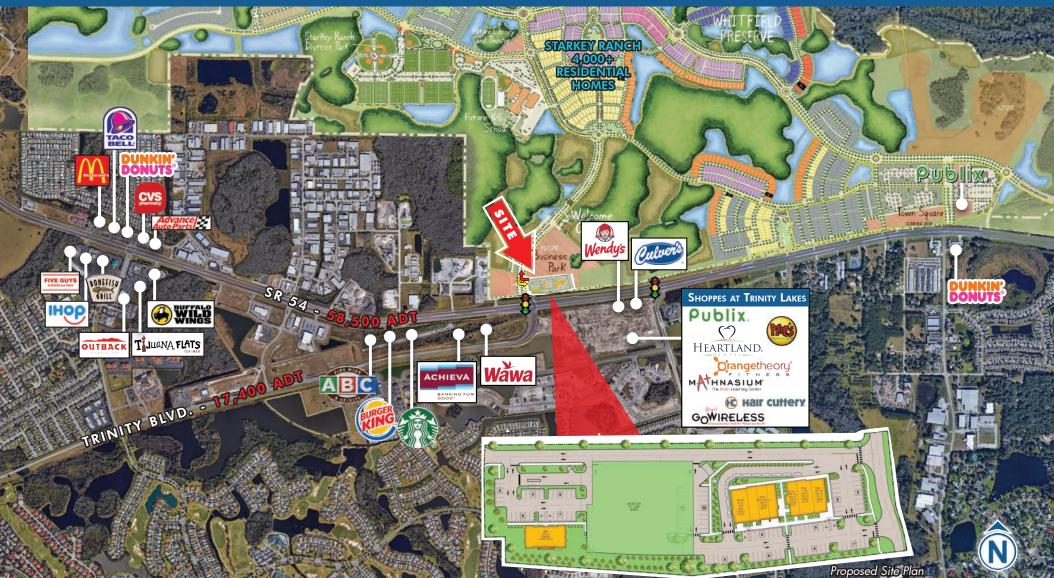

### HIGHLIGHTS

- Located at the signalized intersection of Heart Pine Avenue and State Road 54
- Join these surrounding nationals close by: Publix, Bonuts

- Approximately 1 acre available with drive-thru capability on hard corner
- Development flexibility; drive-thru, pad site or endcap spaces available
- Ideal for restaurant, fast food, medical, retail, etc.
- Dense residential with strong growth
- At the entrance of a new master planned community in Starkey Ranch with approximately 4,000 residential homes
- 58,000+ cars per day on State Road 54
- 250,000 SF of office space
- 3 hotels within a 2 mile radius

# SITE | HIGHLIGHTS

### HEART PINE AVENUE & SR 54 TRINITY, FL

katzassociates.com 2