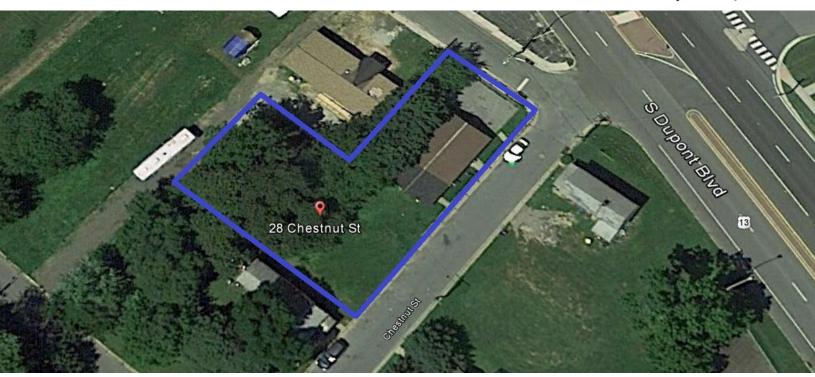

### 28 Chestnut Street

## Smyrna, DE

### **Property Information**

- ⇒ High visibility from US 13
- ⇒ High Traffic count
- ⇒ Located in rapidly growing community
- ⇒ 0.25 Total Acres
- ⇒ Sale Price: \$149,000 (Price includes both lots with all improvements)