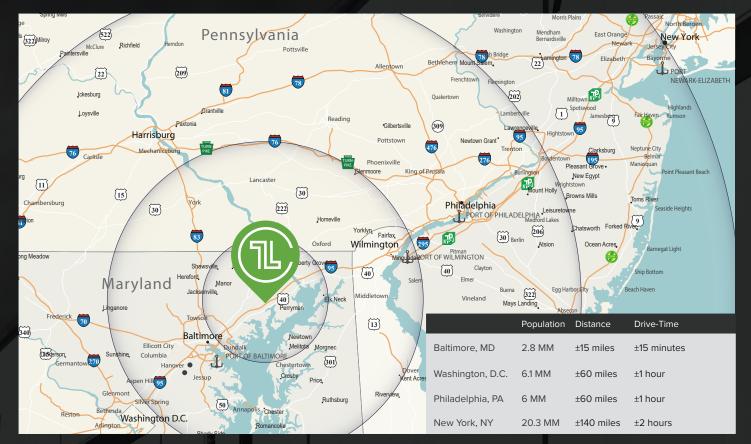

L TRAILER PARKING 742 TOTAL CAR PARKING





52'W x 60'D speed bays & 52'W x 54'D interior bays

1,720' length x 500' width

Concrete tilt-up wall panels. Textured painted finish.

60 mil mechanically attached white TPO roof system

4,000 amp, 277/480 volt, 3-phase electrical service

LED High-Bay Lighting Fixtures at ~30 FC, 4 lights per bay

Gas-fired, roof-mounted Cambridge heaters

(189) 9' x 10' manually operated, insulated sectional overhead door, 4 doors per bay, Cross dock configuration

16 dock positions equipped with Poweramp mechanical levelers and 40oz vinyl seals

(4) 12' x 14' electrically operated, insulated sectional overhead doors

- Humidity monitoring system to control air flow within building 13 Patterson HVLS fans at speed-bays

## **Strategic Mid-Atlantic Location**





## TOWER LOGISTICS

CENTER

Bill Pellington Executive Vice President +1 410 244 3137 bill.pellington@cbre.com Jon Casella Executive Vice President +1 410 244 3127 jonathan.casella@cbre.com Whit Levering Merritt Properties +1 410 298 2600 wlevering@merrittproperties.com

© 2022 CBRE, Inc. All rights reserved. This information has been obtained from sources believed reliable, but has not been verified for accuracy or completeness. You should conduct a careful, independent investigation of the property and verify all information. Any reliance on this information is solely at your own risk. CBRE and the CBRE logo are service marks of CBRE, Inc. All other marks displayed on this document are the property of their respective owners. Photos herein are the property of their respective owners.