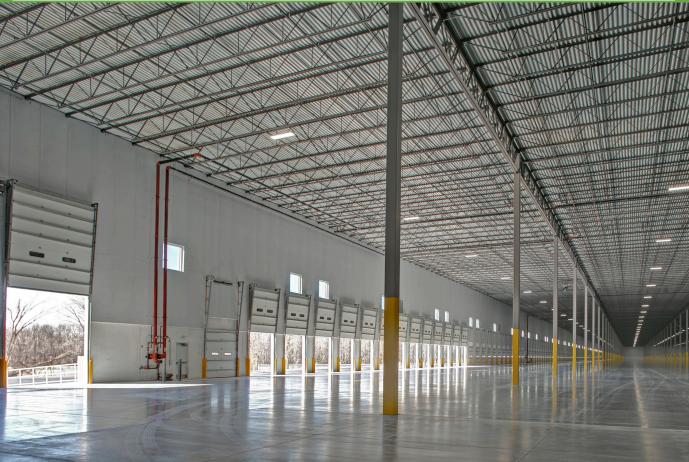

## 860,000 SF Distribution Center Close Proximity to I-95

1225 S Philadelphia Boulevard, Perryman, MD 21001

BentallGreenOak 😚

**merritt** PROPERTIES

860,000 SF

115 DOCK POSITIONS

PARKING OPTION B 204 TOTAL TRAILER PARKING 742 TOTAL CAR PARKING

52'W x 60'D speed bays & 52'W x 54'D interior bays

1,720' length x 500' width

Concrete tilt-up wall panels. Textured painted finish.

60 mil mechanically attached white TPO roof system

4,000 amp, 277/480 volt, 3-phase electrical service

LED High-Bay Lighting Fixtures at ~30 FC, 4 lights per bay

Gas-fired, roof-mounted Cambridge heaters

(189) 9' x 10' manually operated, insulated sectional overhead door, 4 doors per bay, Cross dock configuration

16 dock positions equipped with Poweramp mechanical levelers and 40oz vinyl seals

(4) 12' x 14' electrically operated, insulated sectional overhead doors

- Humidity monitoring system to control air flow within building 13 Patterson HVLS fans at speed-bays