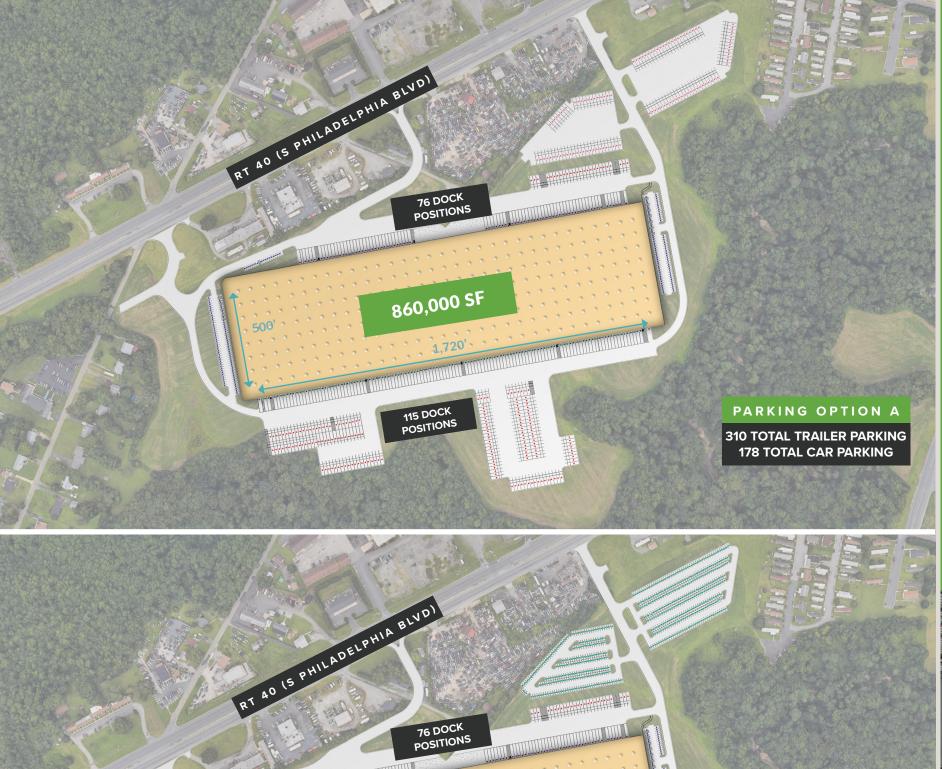

## 860,000 SF Distribution Center Close Proximity to I-95

1225 S Philadelphia Boulevard, Perryman, MD 21001

BentallGreenOak 😚

**merritt** PROPERTIES

860,000 SF

115 DOCK POSITIONS

PARKING OPTION B 204 TOTAL TRAILER PARKING 742 TOTAL CAR PARKING