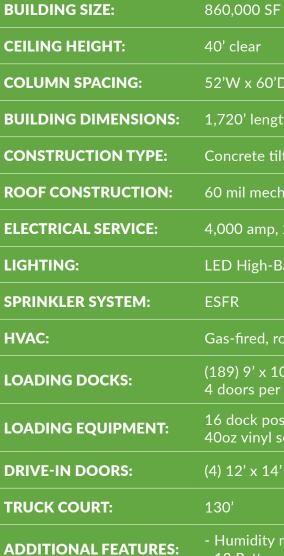

52'W x 60'D speed bays & 52'W x 54'D interior bays

1,720' length x 500' width

Concrete tilt-up wall panels. Textured painted finish.

60 mil mechanically attached white TPO roof system

4,000 amp, 277/480 volt, 3-phase electrical service

LED High-Bay Lighting Fixtures at ~30 FC, 4 lights per bay

Gas-fired, roof-mounted Cambridge heaters

(189) 9' x 10' manually operated, insulated sectional overhead door, 4 doors per bay, Cross dock configuration

16 dock positions equipped with Poweramp mechanical levelers and 40oz vinyl seals

(4) 12' x 14' electrically operated, insulated sectional overhead doors

- Humidity monitoring system to control air flow within building 13 Patterson HVLS fans at speed-bays