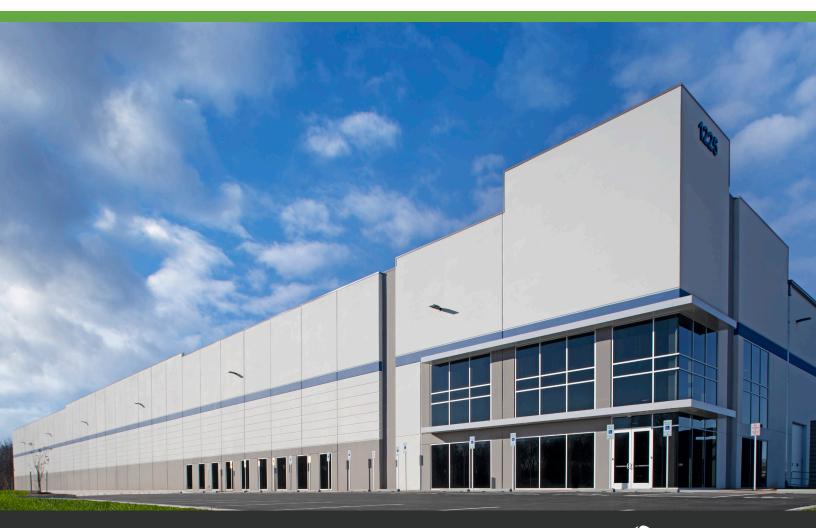

## 860,000 SF Distribution Center Close Proximity to I-95

1225 S Philadelphia Boulevard, Perryman, MD 21001

BentallGreenOak 😚

**merritt** PROPERTIES

860,000 SF

115 DOCK POSITIONS

PARKING OPTION B 204 TOTAL TRAILER PARKING 742 TOTAL CAR PARKING