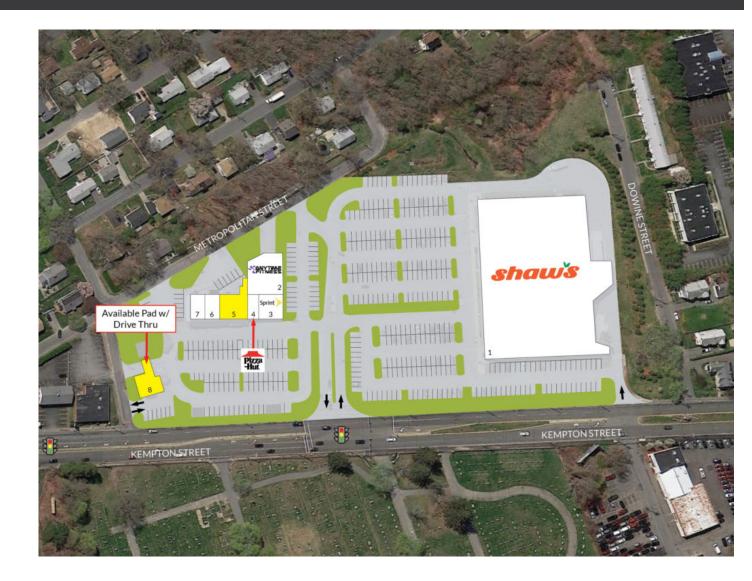

#### **TENANTS / AVAILABILITY**

| #  | TENANT                 | Sq. Ft.            |
|----|------------------------|--------------------|
| 01 | Shaw's                 | 66,305             |
| 02 | Anytime Fitness        | 4,800              |
| 03 | Sprint                 | 2,535              |
| 04 | Pizza Hut              | 1,420              |
| 05 | Available              | <mark>2,500</mark> |
| 06 | Cozy Nails             | 1,560              |
| 07 | Zully's Wine & Spirits | 1,742              |
| 08 | Available              | <mark>3,280</mark> |

# SHAW'S PLAZA – DARTMOUTH

15 STATE ROAD | DARTMOUTH, MA 02747