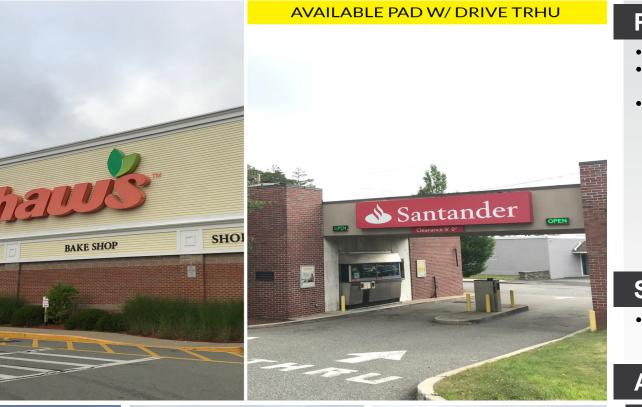

# SHAW'S PLAZA – DARTMOUTH

#### 15 STATE ROAD | DARTMOUTH, MA 02747

### **PROPERTY INFORMATION**

**ANCHORED BY** 

- · Center recently renovated
- Located at intersection of Route 6 (State Road / Kempton Street) and Commonwealth Avenue
- 23,000 vehicles per day along Route 6