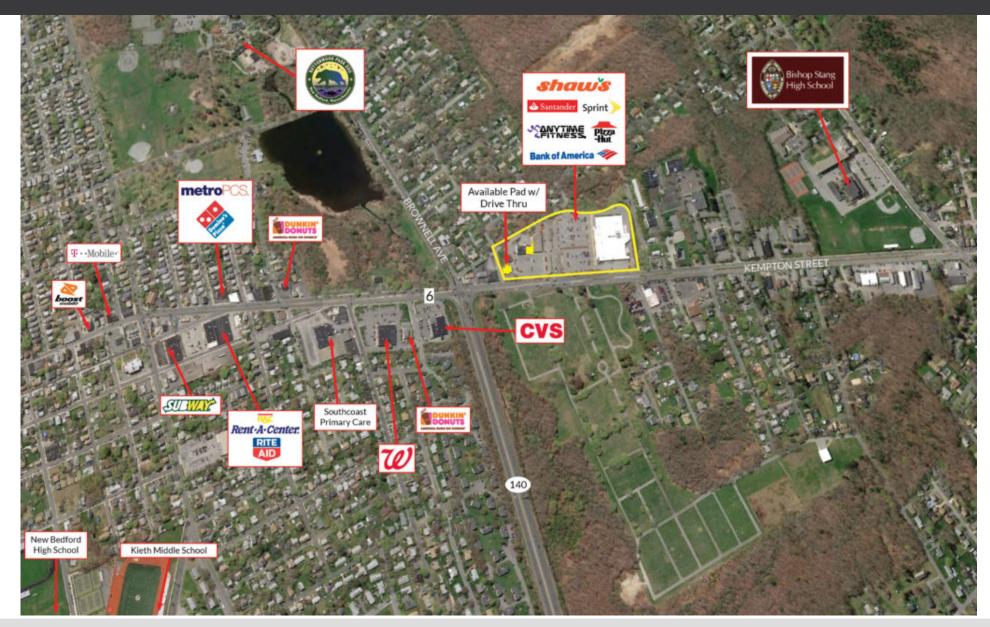

\$51,900 | \$56,226 |
| AVERAGE HH INC    | \$62,469 | \$69,688 | \$73,883 |



www.chartweb.com





### SHAW'S PLAZA – DARTMOUTH 15 STATE ROAD | DARTMOUTH, MA 02747

#### **TENANTS / AVAILABILITY**

| #  | TENANT                 | Sq. Ft.            |
|----|------------------------|--------------------|
| 01 | Shaw's                 | 66,305             |
| 02 | Anytime Fitness        | 4,800              |
| 03 | Sprint                 | 2,535              |
| 04 | Pizza Hut              | 1,420              |
| 05 | Available              | <mark>2,500</mark> |
| 06 | Cozy Nails             | 1,560              |
| 07 | Zully's Wine & Spirits | 1,742              |
| 08 | Available              | <mark>3,280</mark> |



# SHAW'S PLAZA – DARTMOUTH

15 STATE ROAD | DARTMOUTH, MA 02747





#### **CHARTER REALTY & DEVELOPMENT**

Information contained in this document has been reviewed and approved by Charter Realty and Development; however, errors sometimes occur. Charter disclaims any warranty of any kind, expressed or implied, as to any matter whatsoever relating to this service. In no event shall Charter be liable for any indirect, special, incidental or consequential damages arising out of any use of or reliance on any content or materials contained herein.