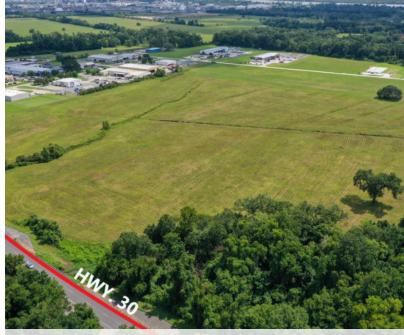

45.6 ACRES, from Right, Terminal Dr. in Rear

45.6 ACRES, Subject Property, Terminal Dr. on Right

#### **BILL JEANSONNE, CCIM**

Commercial Investment Specialist (D)225.802.2932 bill@sr-cre.com DON HANNA Commercial Sales & Leasing (D)225.802.5450 don@sr-cre.com

Subject Property beyond Terminal Dr.