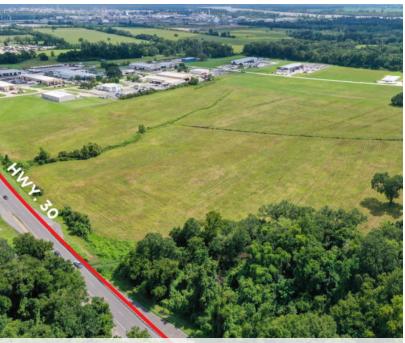

#### SAURAGE ROTENBERG COMMERCIAL REAL ESTATE, LLC

5135 Bluebonnet Boulevard Baton Rouge, LA 70809 225.766.0000 | sauragerotenberg.com

**GATEWAY II** 

HWY. 30, GEISMAR, LA 70734

45.6 ACRES AVAILABLE

45.6 ACRES from Right Front

45.6 ACRES from Right Front

BILL JEANSONNE, CCIM Commercial Investment Specialist (D)225.802.2932 bill@sr-cre.com DON HANNA Commercial Sales & Leasing (D)225.802.5450 don@sr-cre.com