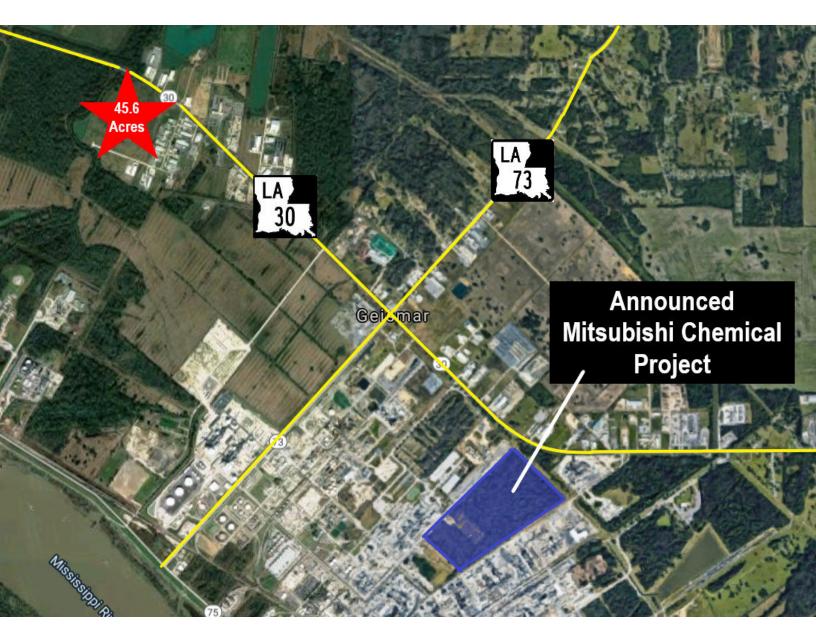

**GATEWAY II** HWY. 30, GEISMAR, LA 70734

45.6 ACRES AVAILABLE

## **PROPERTY HIGHLIGHTS**

- Certified Site
- Heavy Industrial
- Outside Floodzone
- Excellent Access to LA 30 & I-10
- Land is Level and Ready to Build On
- Frontage is 903'
- 2 Miles from Announced Mitsubishi Chemical Project