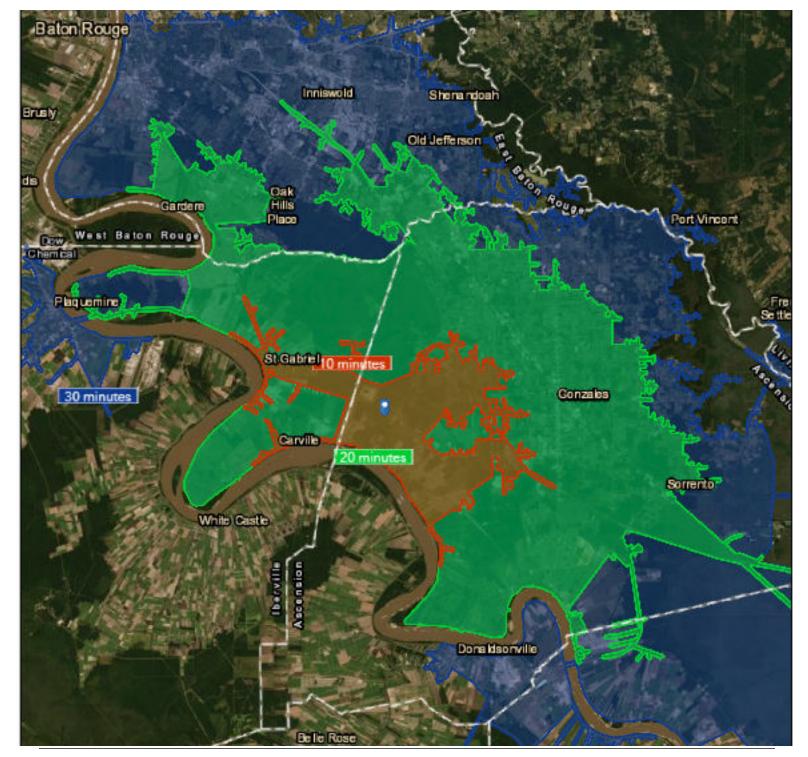

68 1012 INCUSTRY REPORT + THEO GUARTER 2018

\$2,4B11,450 jobs rolution Alumi methy Accession

\$1B115-20 jobs \$975M | 075 jobs

\$400M15 jobs \$400M1123 jobs \$420M188 |obs

10, 20, 30 MIN DRIVE TIMES