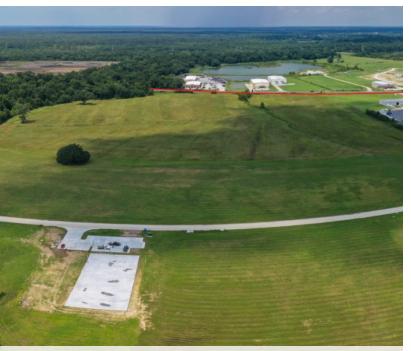

ial Sales & Leasing (D)225.802.5450 don@sr-cre.com

#### SAURAGE ROTENBERG COMMERCIAL REAL ESTATE, LLC

5135 Bluebonnet Boulevard Baton Rouge, LA 70809 225.766.0000 | sauragerotenberg.com

**GATEWAY II** 

HWY. 30, GEISMAR, LA 70734

45.6 ACRES AVAILABLE





45.6 ACRES from Right Front



45.6 ACRES from Right Front

BILL JEANSONNE, CCIM Commercial Investment Specialist (D)225.802.2932 bill@sr-cre.com DON HANNA Commercial Sales & Leasing (D)225.802.5450 don@sr-cre.com

### SAURAGE ROTENBERG COMMERCIAL REAL ESTATE, LLC

5135 Bluebonnet Boulevard Baton Rouge, LA 70809 225.766.0000 | sauragerotenberg.com

SAURAGE ROTENBERG

**GATEWAY II** HWY. 30, GEISMAR, LA 70734

45.6 ACRES AVAILABLE





45.6 ACRES, from Right, Terminal Dr. in Rear



45.6 ACRES, Subject Property, Terminal Dr. on Right





#### **BILL JEANSONNE, CCIM**

Commercial Investment Specialist (D)225.802.2932 bill@sr-cre.com DON HANNA Commercial Sales & Leasing (D)225.802.5450 don@sr-cre.com



Subject Property beyond Terminal Dr.

# SAURAGE ROTENBERG COMMERCIAL REAL ESTATE, LLC

5135 Bluebonnet Boulevard Baton Rouge, LA 70809 225.766.0000 | sauragerotenberg.com

**GATEWAY II** HWY. 30, GEISMAR, LA 70734

45.6 ACRES AVAILABLE





45.6 ACRES, Gateway I on Left



Subject Property located beyond Lot @ Hwy 30 & Gateway Dr.





#### DON HANNA

BILL JEANSONNE, CCIM Commercial Investment Specialist (D)225.802.2932 bill@sr-cre.com

Commercial Sales & Leasing (D)225.802.5450 don@sr-cre.com



45.6 ACRES with Existing Retention Pond in Rear

#### SAURAGE ROTENBERG COMMERCIAL REAL ESTATE, LLC

5135 Bluebonnet Boulevard