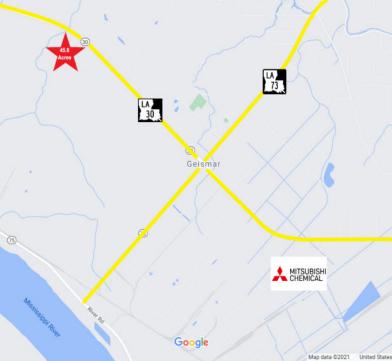

## **PROPERTY HIGHLIGHTS**

- Certified Site
- Heavy Industrial
- Outside Floodzone
- Excellent Access to LA 30 & I-10
- Land is Level and Ready to Build On
- Frontage is 903'
- 2 Miles from Announced Mitsubishi Chemical Project