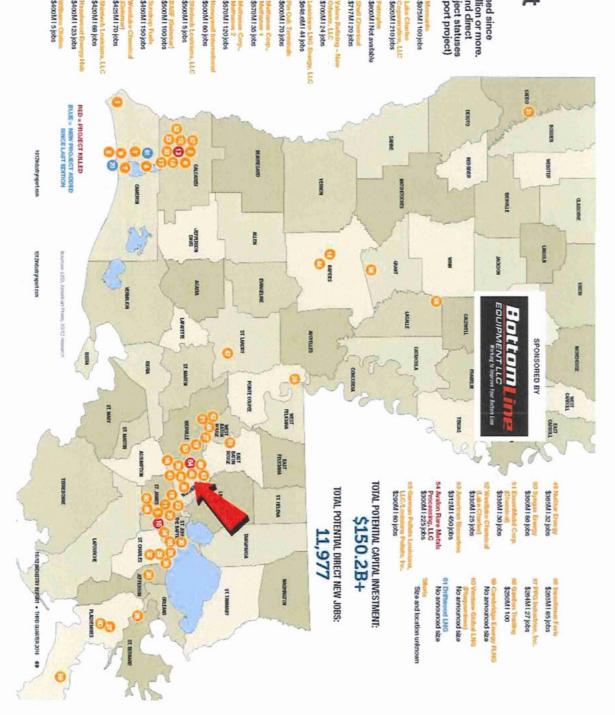

# (\$250M and up) Project by project

Louisiana industrial projects announced or proposed since 2009 with projected capital investment of \$250 million or more. Second line shows projected capital investment and direct new jobs. List is representative, not complete; project statuses change frequently. (LNG = liquefied natural gas export project)

| Energy (Leucadia Corp.)<br>\$2.5B1215 jobs    | 13 Lake Churtes Clean                                  | Up to \$3.4B   1,250 jobs             | 10 Magnetia LNG<br>\$3,7B150 jobs     | Venture Oldard 1910 Calculated \$4,258 I 100 jobs                          | 5 Dealing Laws<br>\$781 400 jobs | 7 Southern California<br>Transform & Energy<br>Monthay Island LMCI<br>\$98   200 jobs | GG Group and Energy<br>Transfer Partners)<br>4081250 jobs         | \$0.4811,200 jobs                               | \$1081 190 jobs                            | 4 Gemps a Energy/<br>Common LNG               | 3 02 LVM<br>\$1181 250 jobs            | 2 Samol Ltd.<br>2 128-324 28   1,253 jcbs                | 1 Saldave Pauls LNO<br>Etherstern Ecourty) |
|-----------------------------------------------|--------------------------------------------------------|---------------------------------------|---------------------------------------|----------------------------------------------------------------------------|----------------------------------|---------------------------------------------------------------------------------------|-------------------------------------------------------------------|-------------------------------------------------|--------------------------------------------|-----------------------------------------------|----------------------------------------|----------------------------------------------------------|--------------------------------------------|
| \$1B1 05 jobs                                 | S1.025B 165 jobs                                       | 27 Deve Channels<br>\$1.008171 jobs   | \$1.28150 jcbs                        | 21 AM Agrigues Industrias<br>\$1.28 1150 jobs<br>28 Cardioters Commodities | Housens, LLC<br>\$1.2581250 jobs | 23 6221 Erwergy<br>\$1,38 1243 Jobs                                                   | \$1.48 1100 jobs<br>22 South Londonna Mothemad<br>\$1.38 103 jobs | 20 Port Cameron<br>\$1,58 IN/A                  | 19 ExampCharm<br>\$1.5B i 200 jobs         | 18 Yutsung Chemical, Inc.<br>\$1,8581400 jobs | 17 Live Cark LNG<br>\$2B1 100 jobs     | 15 CF Industries Mitrogen, U.C.<br>\$2.18193 jobs        | 15 Marathen Petroleum<br>\$2.358 i e5 jobs |
| 45 Shintach Louisiana, LLC<br>\$420MI 98 jobs | 49 Westhing Chemical<br>Determine)<br>\$425M (170 jobs | 44 Sundrop Fuels<br>\$450M I 150 jobs | 43 BACF (Outernor)<br>\$500M1100 jobs | 42 Stimbach Louisians, LLC<br>5000MI 5 jobs                                | \$570MI 120 jobs                 | \$570M136 jobs                                                                        | Secold To jobs                                                    | 37 Louisiano LHO Energy, L<br>\$040.0M1144.jobs | Sil Valuero Roffring - New<br>Orleann, LLC | 35 Shufi Chunyicul<br>\$717M120 jobs          | St Petroples<br>\$600M I Not available | 20 Lake Chartes<br>Cognereration, LLC<br>\$620M1210 jobs | \$975M1 100 jobs                           |

68 1012 INCUSTRY REPORT + THEO GUARTER 2018

\$2,4B11,450 jobs rolution Alumi methy Accession

\$1B115-20 jobs \$975M | 075 jobs

\$400M15 jobs \$400M1123 jobs \$420M188 |obs

10, 20, 30 MIN DRIVE TIMES