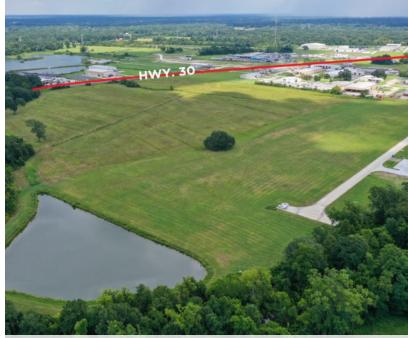

## **PROPERTY HIGHLIGHTS**

- Certified Site
- Heavy Industrial
- Outside Floodzone
- Excellent Access to LA 30 & I-10
- Land is Level and Ready to Build On
- Frontage is 903'
- 2 Miles from Announced Mitsubishi Chemical Project

## **OFFERING SUMMARY**

| Sale Price: | \$4,950,000 |
|-------------|-------------|
| Lot Size:   | 45.6 Acres  |