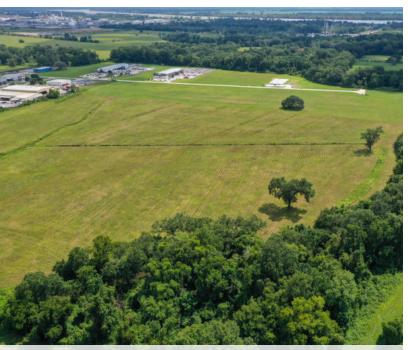

**GATEWAY II** HWY. 30, GEISMAR, LA 70734

45.6 ACRES AVAILABLE

## **PROPERTY HIGHLIGHTS**

- Certified Site
- Heavy Industrial
- Outside Floodzone
- Excellent Access to LA 30 & I-10
- Land is Level and Ready to Build On
- Frontage is 903'
- 2 Miles from Announced Mitsubishi Chemical Project

## **OFFERING SUMMARY**

| Sale Price: | \$4,950,000 |
|-------------|-------------|
| Lot Size:   | 45.6 Acres  |