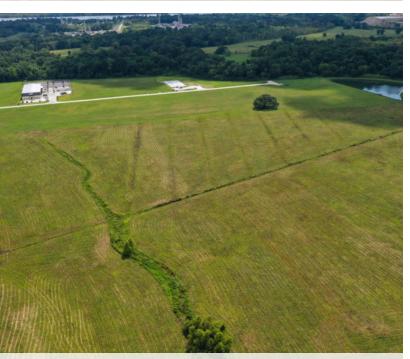

45.6 ACRES, from Right, Terminal Dr. in Rear

45.6 ACRES, Subject Property, Terminal Dr. on Right