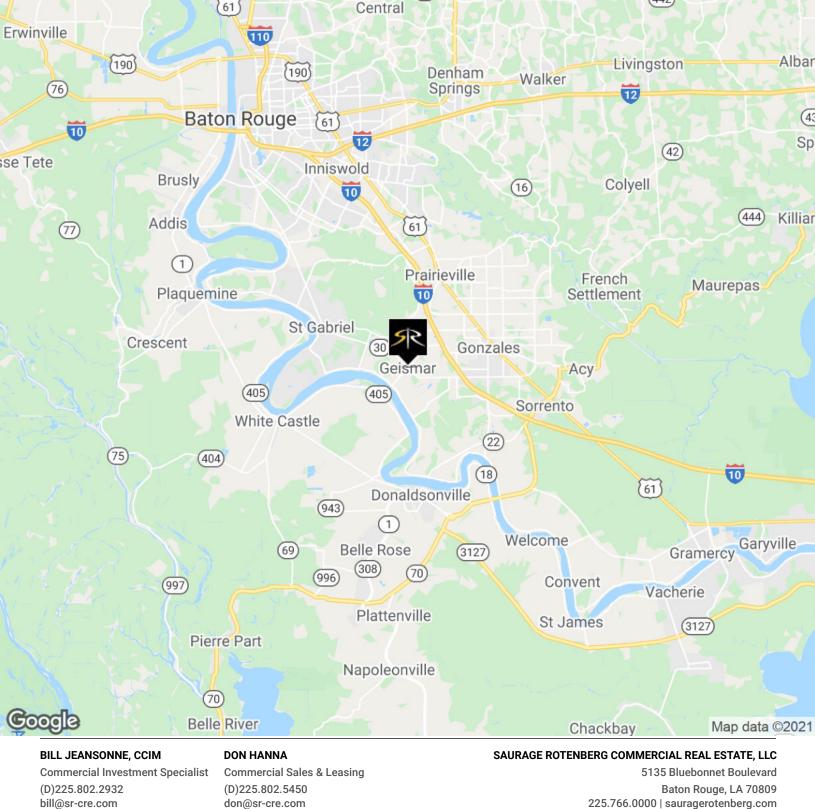

**GATEWAY II** HWY. 30, GEISMAR, LA 70734

45.6 ACRES AVAILABLE

## **PROPERTY HIGHLIGHTS**

- Certified Site
- Heavy Industrial
- Outside Floodzone
- Excellent Access to LA 30 & I-10
- Land is Level and Ready to Build On
- Frontage is 903'
- 2 Miles from Announced Mitsubishi Chemical Project

## **OFFERING SUMMARY**

| Sale Price: | \$4,950,000 |
|-------------|-------------|
| Lot Size:   | 45.6 Acres  |