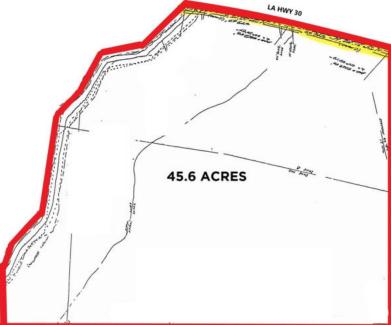

**GATEWAY II** HWY. 30, GEISMAR, LA 70734

45.6 ACRES AVAILABLE

## **PROPERTY HIGHLIGHTS**

- Certified Site
- Heavy Industrial
- Outside Floodzone
- Excellent Access to LA 30 & I-10
- Land is Level and Ready to Build On
- Frontage is 903'
- 2 Miles from Announced Mitsubishi Chemical Project

## **OFFERING SUMMARY**

| Sale Price: | \$4,950,000 |
|-------------|-------------|
| Lot Size:   | 45.6 Acres  |