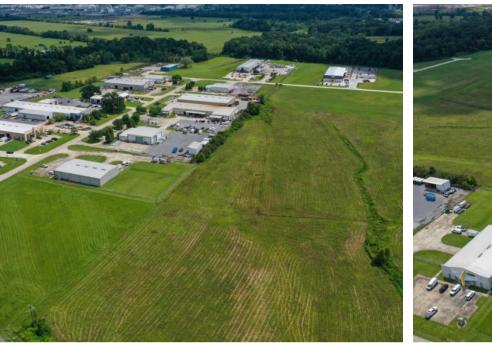

# SAURAGE ROTENBERG COMMERCIAL REAL ESTATE, LLC

5135 Bluebonnet Boulevard Baton Rouge, LA 70809 225.766.0000 | sauragerotenberg.com

**GATEWAY II** HWY. 30, GEISMAR, LA 70734

45.6 ACRES AVAILABLE

45.6 ACRES, Gateway I on Left

Subject Property located beyond Lot @ Hwy 30 & Gateway Dr.