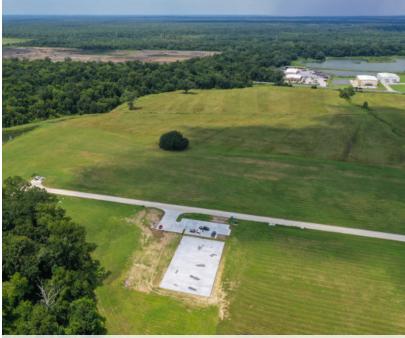

**GATEWAY II** HWY. 30, GEISMAR, LA 70734

45.6 ACRES AVAILABLE

## **PROPERTY HIGHLIGHTS**

- Certified Site
- Heavy Industrial
- Outside Floodzone
- Excellent Access to LA 30 & I-10
- Land is Level and Ready to Build On
- Frontage is 903'
- 2 Miles from Announced Mitsubishi Chemical Project

## **OFFERING SUMMARY**

| Sale Price: | \$4,950,000 |
|-------------|-------------|
| Lot Size:   | 45.6 Acres  |