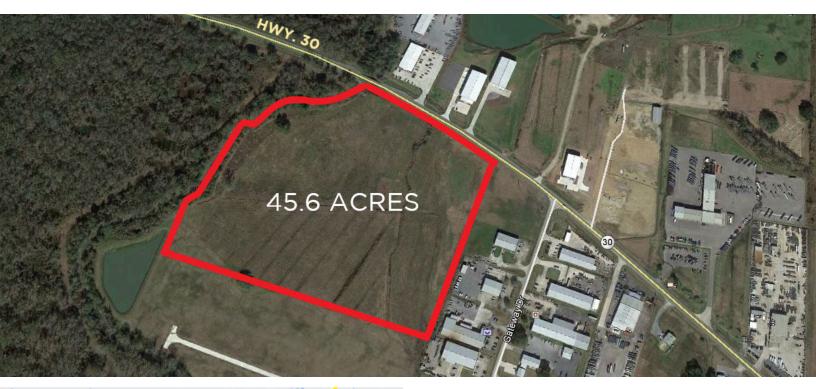

**GATEWAY II** HWY. 30, GEISMAR, LA 70734

45.6 ACRES AVAILABLE

## **PROPERTY HIGHLIGHTS**

- Certified Site
- Heavy Industrial
- Outside Floodzone
- Excellent Access to LA 30 & I-10
- Land is Level and Ready to Build On
- Frontage is 903'
- 2 Miles from Announced Mitsubishi Chemical Project

## **OFFERING SUMMARY**

| Sale Price: | \$4,950,000 |
|-------------|-------------|
| Lot Size:   | 45.6 Acres  |