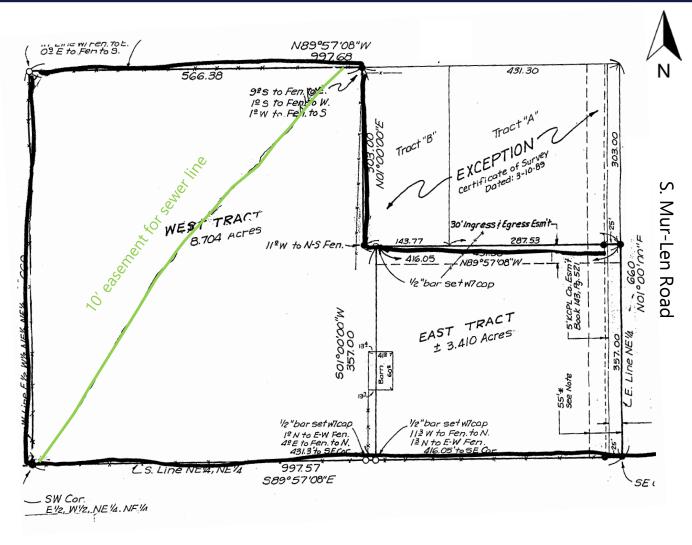

## **PROPERTY FEATURES**

- South of the intersection of 159th Street and Mur-Len
  - Terrific development site with great commercial potential
  - Next to Price Chopper, retail shops, and restaurants
  - Just north of new subdivisions and booming Olathe growth
- Traffic counts: 8,000+ CPD @ S. Mur-Len Road & 159th Street
- 357' frontage on Mur-Len Road
- All utilities to site (sewer runs through site)
- Curb/gutter/sidewalk, electricity, gas, sewer, streets, water
- Ideal for apartments, senior living, daycare, office, etc.

| ADDITIONAL INFO |                                                                                        |
|-----------------|----------------------------------------------------------------------------------------|
| SALES PRICE     | \$2,400,000 (\$4.59/SF)                                                                |
| SIZE            | 12± Acres                                                                              |
| ZONING          | Agricultural (Olathe Comprehensive<br>Plan: Mixed Density Residential<br>Neighborhood) |
| PARCEL ID       | 6F241418-3010                                                                          |
| TAXES (2016)    | \$4,653 or \$0.01/SF                                                                   |