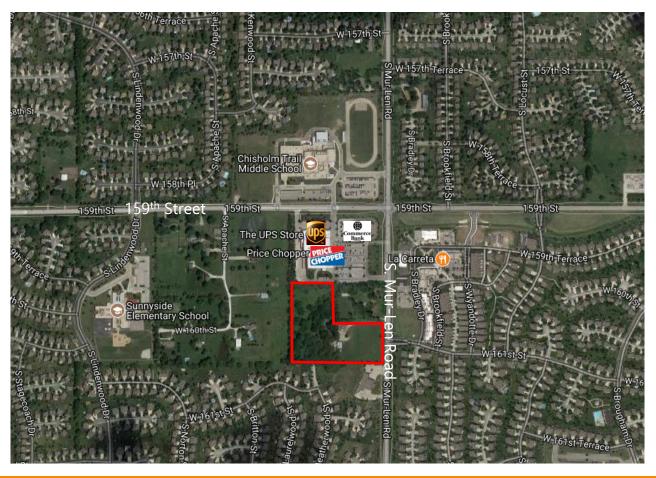

# 16080 S. MUR-LEN ROAD

OLATHE, KANSAS 66062

LAND FOR SALE | 12± ACRES

## **PROPERTY FEATURES**

- South of the intersection of 159th Street and Mur-Len
  - Terrific development site with great commercial potential
  - Next to Price Chopper, retail shops, and restaurants
  - Just north of new subdivisions and booming Olathe growth
- Traffic counts: 8,000+ CPD @ S. Mur-Len Road & 159th Street
- 357' frontage on Mur-Len Road
- All utilities to site (sewer runs through site)
- Curb/gutter/sidewalk, electricity, gas, sewer, streets, water
- Ideal for apartments, senior living, daycare, office, etc.

| ADDITIONAL INFO |                                                                                        |
|-----------------|----------------------------------------------------------------------------------------|
| SALES PRICE     | \$2,400,000 (\$4.59/SF)                                                                |
| SIZE            | 12± Acres                                                                              |
| ZONING          | Agricultural (Olathe Comprehensive<br>Plan: Mixed Density Residential<br>Neighborhood) |
| PARCEL ID       | 6F241418-3010                                                                          |
| TAXES (2016)    | \$4,653 or \$0.01/SF                                                                   |