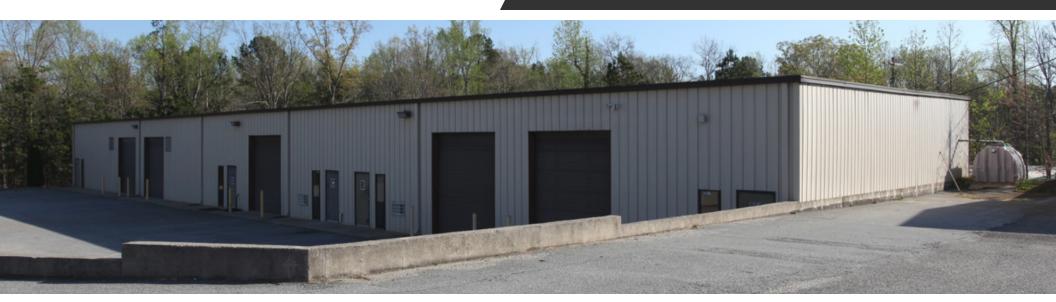

### **PROPERTY OVERVIEW**

3,200 SF warehouse located off of Hwy 20 west of downtown Cumming. 2 offices, one bathroom. Offices have been freshly painted and all new flooring. Phase 3 power available. Zoned M-1 and 2 hour rated firewall in place. Located in well maintained Industrial Park.

### **PROPERTY HIGHLIGHTS**

- 3200 sf office warehouse
- 2 offices and one bathroom
- 10' X 12' drive-in door
- 3-phase power available
- Competitive lease rate
- Convenient to Hwy 20 east to downtown Cumming, Bethelview Road to GA 400 and Hwy 20 west to Ball Ground, Canton and I-575