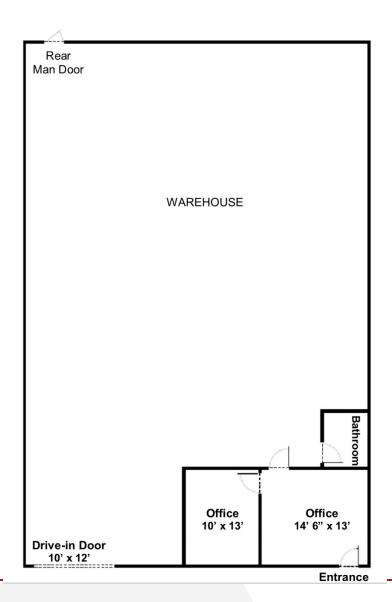

### **PROPERTY OVERVIEW**

3,200 SF warehouse located off of Hwy 20 west of downtown Cumming. 2 offices, one bathroom. Offices have been freshly painted and all new flooring. Phase 3 power available. Zoned M-1 and 2 hour rated firewall in place. Located in well maintained Industrial Park.

### **PROPERTY HIGHLIGHTS**

- 3200 sf office warehouse
- 2 offices and one bathroom
- 10' X 12' drive-in door
- 3-phase power available
- Competitive lease rate
- Convenient to Hwy 20 east to downtown Cumming, Bethelview Road to GA 400 and Hwy 20 west to Ball Ground, Canton and I-575