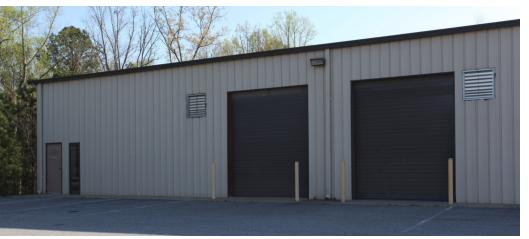

### **PROPERTY OVERVIEW**

3,200 SF warehouse located off of Hwy 20 west of downtown Cumming. 2 offices, one bathroom. Offices have been freshly painted and all new flooring. Phase 3 power available. Zoned M-1 and 2 hour rated firewall in place. Located in well maintained Industrial Park.

### **PROPERTY HIGHLIGHTS**

- 3200 sf office warehouse
- 2 offices and one bathroom
- 10' X 12' drive-in door
- 3-phase power available
- Competitive lease rate
- Convenient to Hwy 20 east to downtown Cumming, Bethelview Road to GA 400 and Hwy 20 west to Ball Ground, Canton and I-575