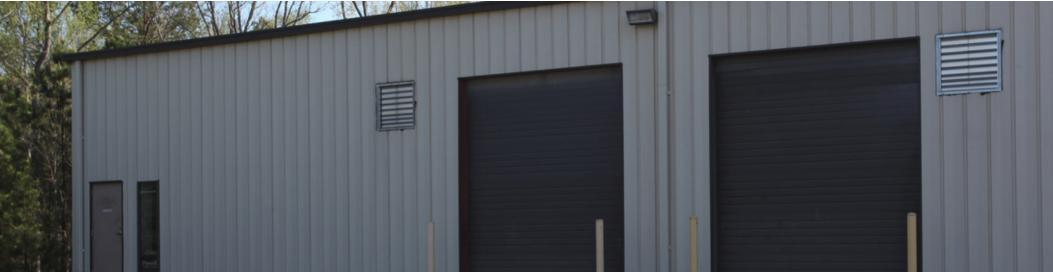

### **PROPERTY OVERVIEW**

3,200 SF warehouse located off of Hwy 20 west of downtown Cumming. 2 offices, one bathroom. Offices have been freshly painted and all new flooring. Phase 3 power available. Zoned M-1 and 2 hour rated firewall in place. Located in well maintained Industrial Park.

### **PROPERTY HIGHLIGHTS**

- 3200 sf office warehouse
- 2 offices and one bathroom
- 10' X 12' drive-in door
- 3-phase power available
- Competitive lease rate
- Convenient to Hwy 20 east to downtown Cumming, Bethelview Road to GA 400 and Hwy 20 west to Ball Ground, Canton and I-575