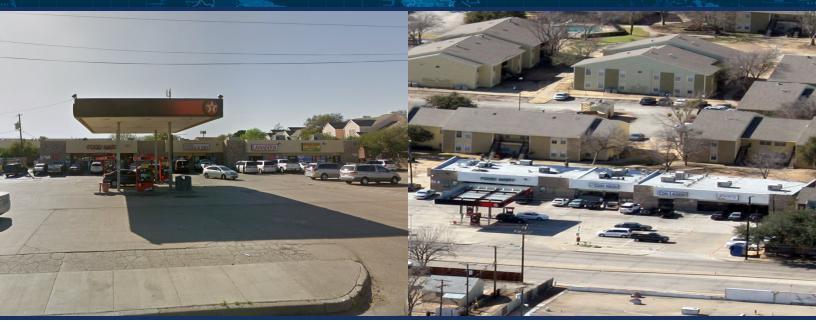

# 12301 Plano Road, Dallas, TX 75243

## **FOR INFORMATION**

For Lease: Negotiable Property Type: Retail Building Size: 7,495 SF

Lot Size: 32,299 SF

Year Built: 1980

## **Features:**

- Good Trafic
- Good Tenant Mix
- South of Walnut Street on Plano Rd