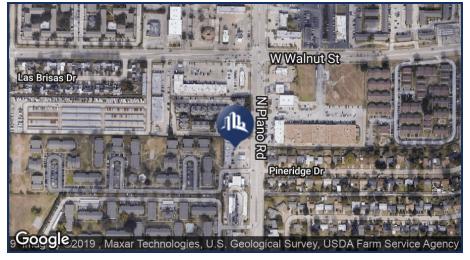

# 12301 Plano Road, Dallas, TX 75243

## **Features:**

- Good Trafic
- Good Tenant Mix
- South of Walnut Street on Plano Rd