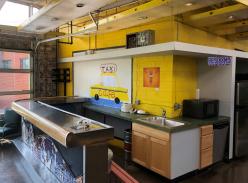

AXI campus
- Ample parking with a ratio of 3.00:1,000 sf
- Communal kitchen
- Furniture available
- Variety of events and activities throughout campus

### **TAXI RiNo District**

TAXI is a new development creating a work/live community, named after it's previous tenant Yellow Cab. TAXI is comprised of over 100 workspaces and 90 residences.

AMENITIES within the 25 acre site include a restaurant, salon, café, fitness room, early childhood education center, community garden and pool. TAXI is centrally located in RiNo near a variety of eateries, art galleries, breweries, trending businesses and RTD commuting routes.

#### Partnership. Performance.

For more information, please contact: Michael Arnold, Associate 720.508.8111

Michael.Arnold@avisonyoung.com



# **PROPERTY PHOTOS**













# **LOCATION**



avisonyoung.com

1801 California Street | Suite 3750 | Denver, CO 80202