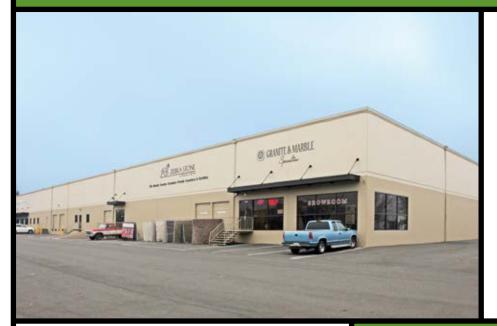

## 

First Park West Valley

- 28,800 SF total
- 5,000 SF office/showroom
- \$0.38 shell
- \$0.75 office add-on

## → PROPERTY STATISTICS

| Site Size          | 2.31 acres            |
|--------------------|-----------------------|
| Ceiling Height     | 28'                   |
| Loading            | Dock and grade-level  |
| Parking Spaces     | 69                    |
| Sprinkler System   | Dry pipe system       |
| Electrical Service | 3 phase, 480 volt     |
| Space Type         | Ideal for showroom    |
| Availability       | Available May 1, 2014 |
|                    |                       |