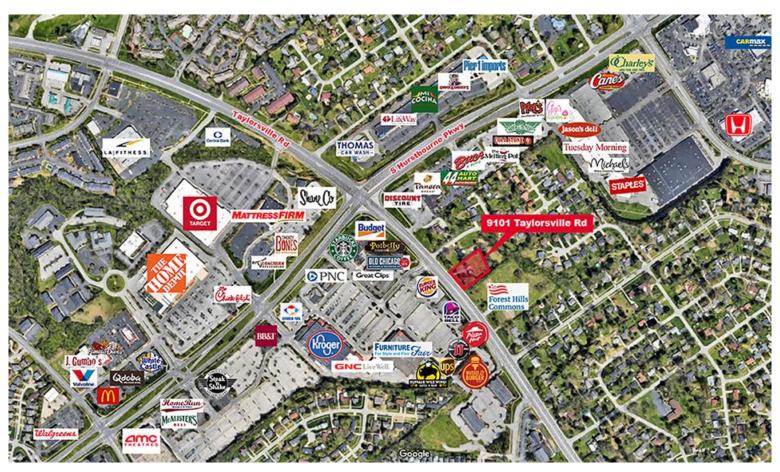

## **FOR SALE** 9101 TAYLORSVILLE ROAD

Louisville, KY 40299

**Area Map** 

For more information, please contact:

**BRENT DOLEN, CCIM Senior Associate** 502 589 5150 ext. 262 bdolen@commercialkentucky.com **CRAIG COLLINS Senior Director** 502 589 5150 ext. 221 ccollins@commercialkentucky.com 333 E. Main Street, Suite 510 Louisville, KY 40202 phone: +1 502 589 5150 www.CommercialKentucky.com

## **PROPERTY FEATURES**

- Infill redevelopment opportunity near the busy Taylorsville Rd / Hurstbourne Pkwy interchange in southeast Louisville
- High visibility site with traffic counts exceeding 36,000 ADT
- · Approximately 185' frontage on Taylorsville Rd
- Densely populated and established retail corridor; Kroger Marketplace, Target, and Home Depot all located in the immediate trade area
- Zoned C-1