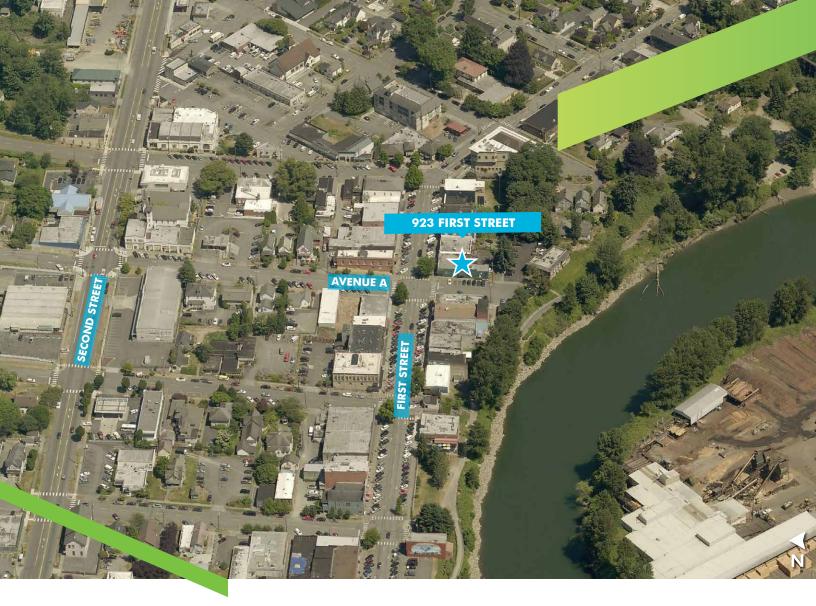

## PROPERTY FEATURES

This property is centrally located in historic downtown Snohomish, minutes from the Harvey Airfield, with convenient access to Highway 2 and Highway 9.

Built in 1927, this 3,024 square foot building on a 2,100 square foot site has a rare corner location with high visibility and ample street parking.