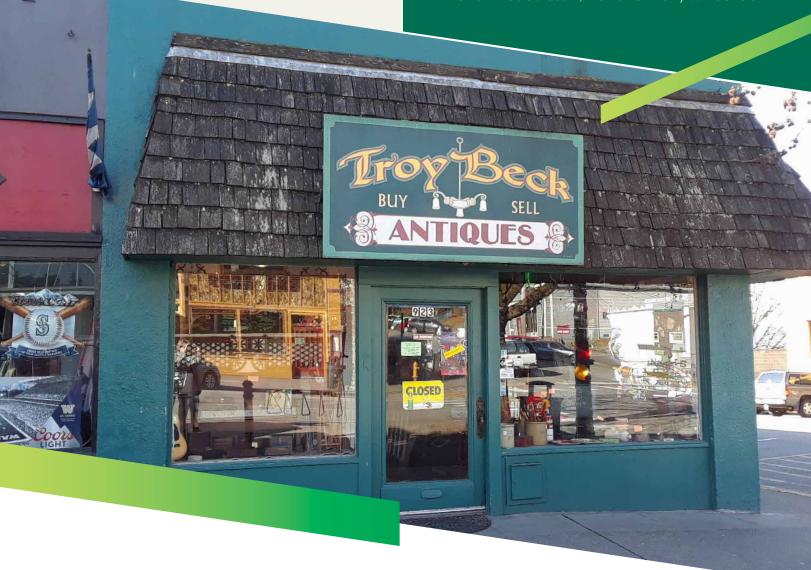

# HISTORIC RETAIL BUILDING

923 First Street / Snohomish, WA 98290

## PROPERTY FEATURES

This property is centrally located in historic downtown Snohomish, minutes from the Harvey Airfield, with convenient access to Highway 2 and Highway 9.

Built in 1927, this 3,024 square foot building on a 2,100 square foot site has a rare corner location with high visibility and ample street parking.