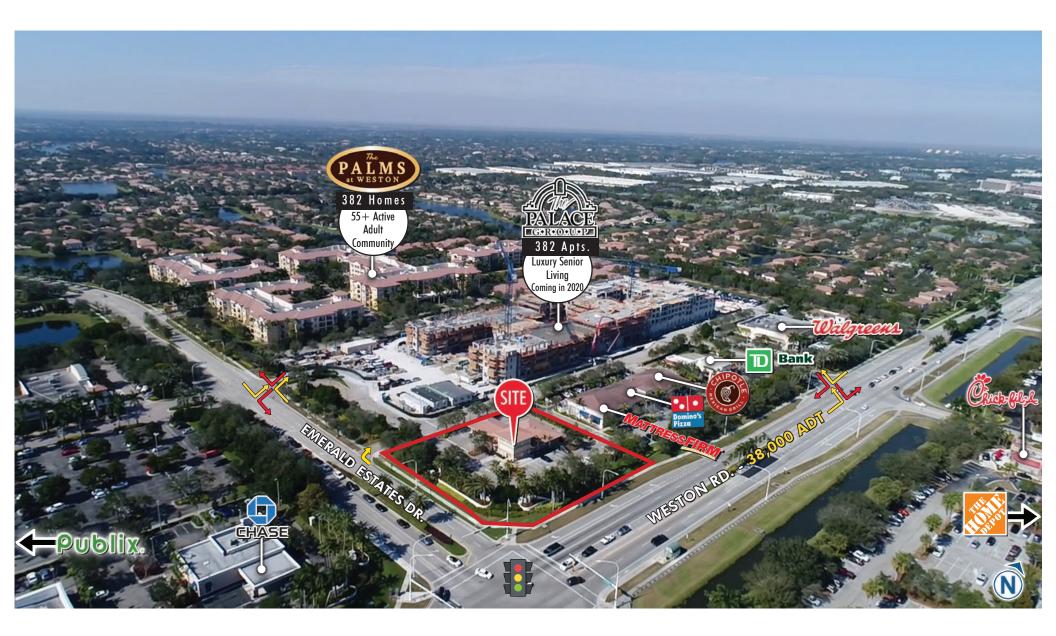

## OWNER WILL CONSIDER SUBDIVIDING FROM $\pm 1,500$ SF

#### **DANIEL SOLOMON, CCIM**

Principal DanielSolomon@dkatz.com (561) 869-4351



#### HIGHLIGHTS

- $\pm 4,100$  SF (under air) former bank with three drivethru lanes on  $\pm 1.32$  acres
- Owner will consider subdividing from  $\pm 1,500$  SF
- Available for lease or for sale
- No vault in the premises
- Located at the hard corner of the signalized intersection at Main/Main in Weston
- Approximately 40 parking spaces; Ratio of 7.34/1,000



- ±54,682 people with \$122,052 median household income in a 3 mile radius
- Located within close proximity to Cleveland Clinic (206 beds) and numerous other daytime traffic generators



# SITE | HIGHLIGHTS

4499 Weston road WESTON, FL



# AERIAL | CLOSE-UP

#### 4499 Weston road WESTON, FL



# AERIAL | DRONE

4499 Weston road WESTON, FL



# **AERIAL |** TRADE

#### 4499 WESTON ROAD WESTON, FL

The information herein was obtained from third parties and has not been independently verified by Katz & Associates. Any and all interested parties should have their choice of experts inspect the property and verify all information. Katz & Associates makes no warranties or guarantees as to the information given to any prospective buyer or tenant. REV: 11.25.19