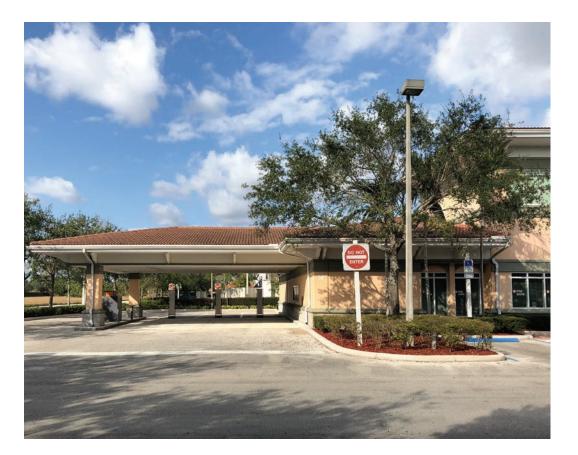

#### HIGHLIGHTS

- $\pm 4,100$  SF (under air) former bank with three drivethru lanes on  $\pm 1.32$  acres
- Owner will consider subdividing from  $\pm 1,500$  SF
- Available for lease or for sale
- No vault in the premises
- Located at the hard corner of the signalized intersection at Main/Main in Weston
- Approximately 40 parking spaces; Ratio of 7.34/1,000

# SITE | HIGHLIGHTS

4499 Weston road WESTON, FL