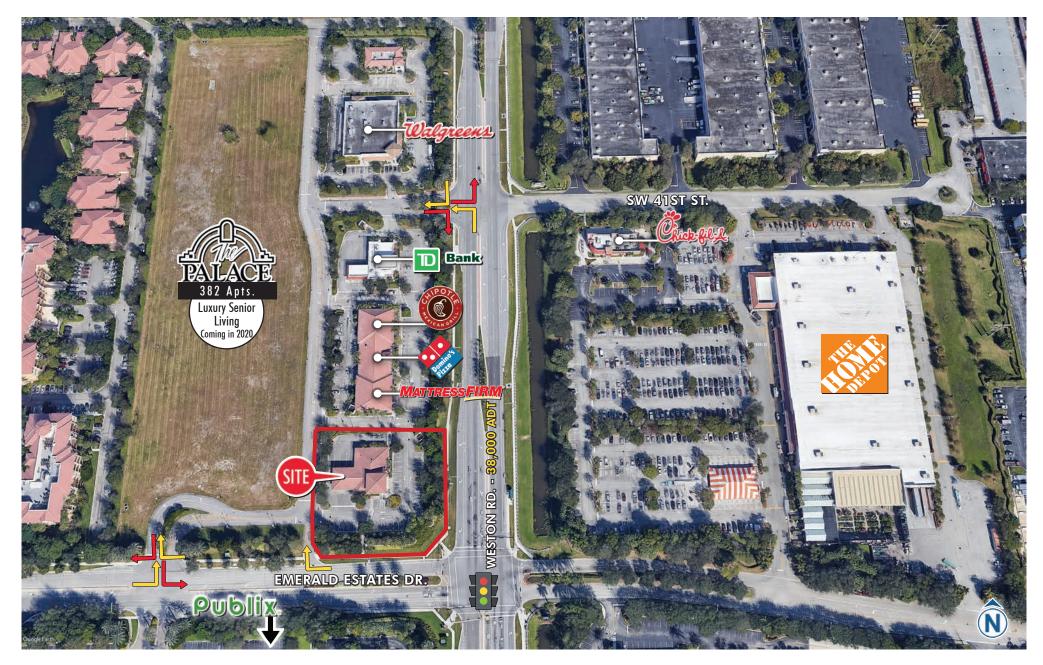

WITH DRIVE-THRU</u>

4499 WESTON RD. | WESTON, FL





#### OWNER WILL CONSIDER SUBDIVIDING FROM $\pm 1,500$ SF

#### **DANIEL SOLOMON, CCIM**

Principal DanielSolomon@dkatz.com (561) 869-4351



#### HIGHLIGHTS

- $\pm 4,100$  SF (under air) former bank with three drivethru lanes on  $\pm 1.32$  acres
- Owner will consider subdividing from  $\pm 1,500$  SF
- Available for lease or for sale
- No vault in the premises
- Located at the hard corner of the signalized intersection at Main/Main in Weston
- Approximately 40 parking spaces; Ratio of 7.34/1,000



- ±54,682 people with \$122,052 median household income in a 3 mile radius
- Located within close proximity to Cleveland Clinic (206 beds) and numerous other daytime traffic generators



# SITE | HIGHLIGHTS

4499 Weston road WESTON, FL



# AERIAL | CLOSE-UP

#### 4499 Weston road WESTON, FL



# AERIAL | DRONE

4499 Weston road WESTON, FL



# **AERIAL |** TRADE

#### 4499 WESTON ROAD WESTON, FL

The information herein was obtained from third parties and has not been independently verified by Katz & Associates. Any and all interested parties should have their choice of experts inspect the property and verify all information. Katz & Associates makes no warranties or guarantees as to the information given to any prospective buyer or tenant. REV: 11.25.19