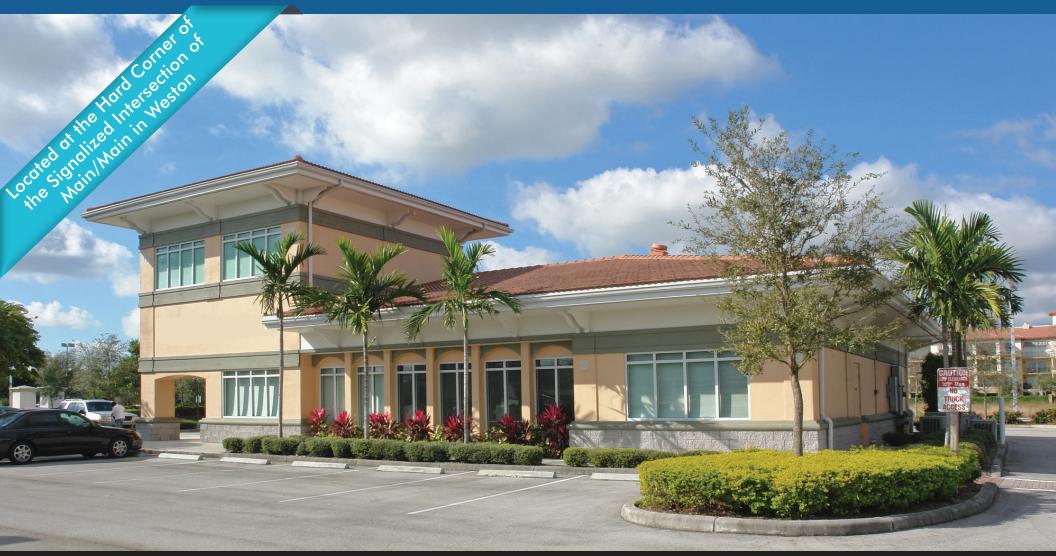

# FOR LEASE OR FOR SALE <u>±4,100 SF (UNDER AIR) FORMER BANK WITH DRIVE-THRU</u>

4499 WESTON RD. | WESTON, FL

#### HIGHLIGHTS

- $\pm 4,100$  SF (under air) former bank with three drivethru lanes on  $\pm 1.32$  acres
- Owner will consider subdividing from  $\pm 1,500$  SF
- Available for lease or for sale
- No vault in the premises
- Located at the hard corner of the signalized intersection at Main/Main in Weston
- Approximately 40 parking spaces; Ratio of 7.34/1,000