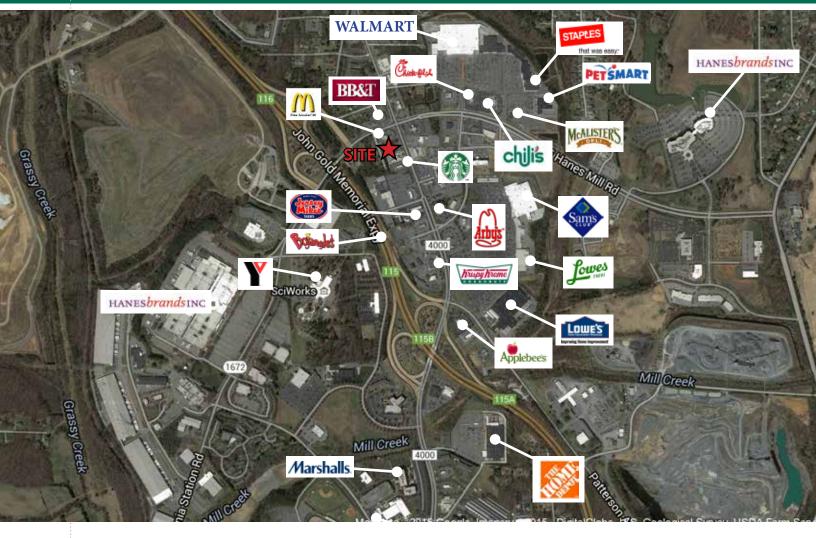

### **FEATURES**

- 3,035 SF free standing building on .80 acres
- Currently operating as a Pizza Hut
- Lease Rate: \$20.00 NNN
- Close proximity to Hwy 52 and Hanes Mall Blvd
- Nearby retailers include Wal-Mart, Lowe's Hardware,
  Home Depot, Staples, and various restaurants