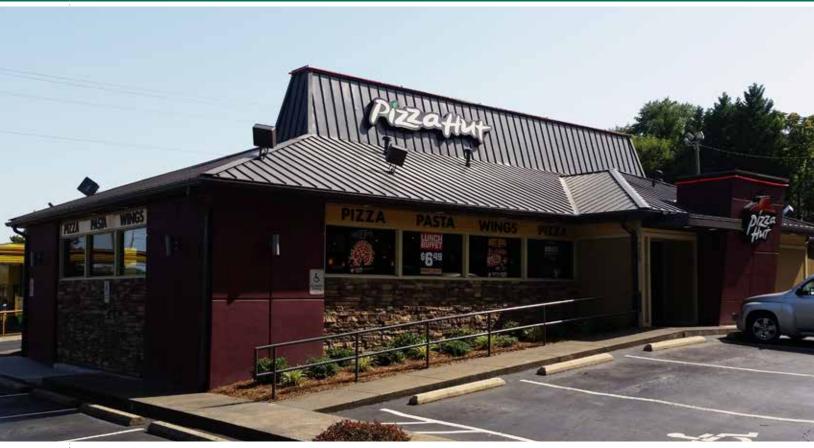

### **FEATURES**

- 3,035 SF free standing building on .80 acres
- Currently operating as a Pizza Hut
- Lease Rate: \$20.00 NNN
- Close proximity to Hwy 52 and Hanes Mall Blvd
- Nearby retailers include Wal-Mart, Lowe's Hardware,
  Home Depot, Staples, and various restaurants