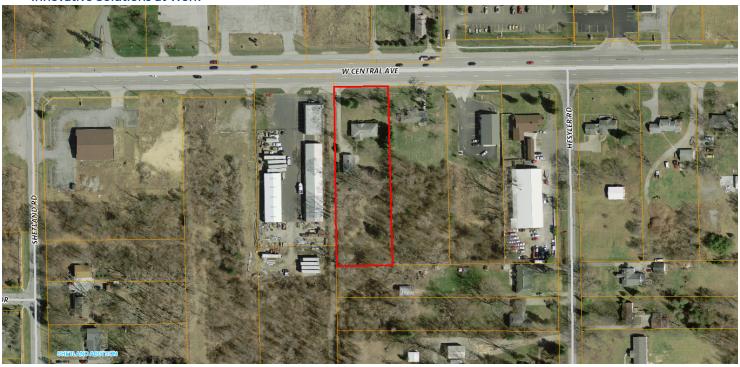

## **COMMERCIAL LAND FOR SALE**

7749 W. CENTRAL AVE., TOLEDO, OH 43617

"Innovative Solutions at Work"

## **OFFERING SUMMARY**

**Sale Price:** \$159,900

Lot Size: 1.29 Acres

Dimensions: 134.8' x 445'

Zoning: C-2 (Mixed Use)

Parcel #: 78-46681

County: Lucas

**Traffic Count:** 27,143 (2017)

## **PROPERTY OVERVIEW**

All utilities available at site

Sylvania Township

Primary highway location

1/2 mile west of Meijer, Lowes, Mercy Emergency, and many

restaurants. Two miles west of 23/475.