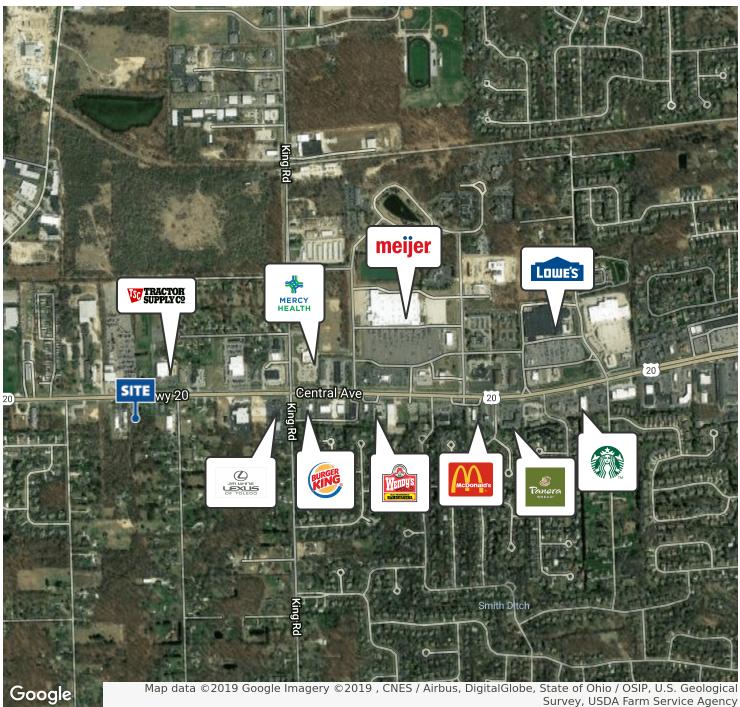

## **PROPERTY OVERVIEW**

All utilities available at site

Sylvania Township

Primary highway location

1/2 mile west of Meijer, Lowes, Mercy Emergency, and many

restaurants. Two miles west of 23/475.