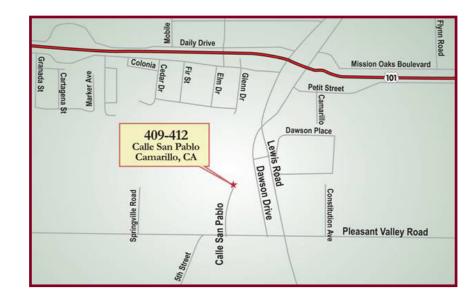

## **INDUSTRIAL FOR LEASE**

409-412 Calle San Pablo, Camarillo CA

## 409-412 Calle San Pablo, Camarillo CA