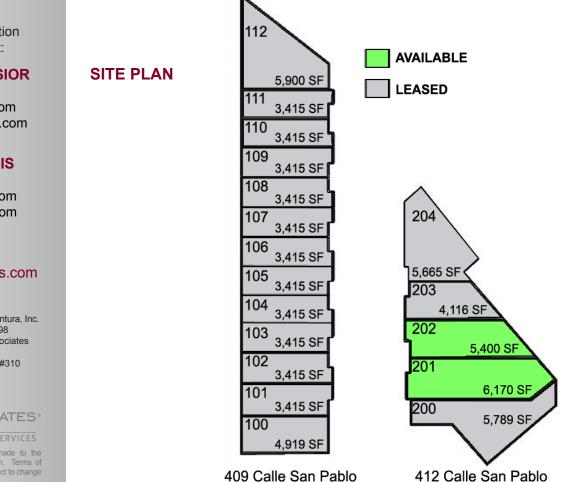

## **PROPERTY HIGHLIGHTS**

- 5,400 SF & 6,170 SF Available
- Up to 11,570 SF contiguous space
- Close proximity to 101 Freeway
- (1) 12' x 14' ground level door per unit
- Located near downtown Camarillo
- 18' clear height
- 200 Amps 120/208 volts per unit
- Zoned M1
- Lease Rate: Refer to chart on reverse side

## **PROPERTY SPECIFICATIONS**

| Available SF:  | 5,400 - 11,517 contiguous    |  |
|----------------|------------------------------|--|
| Total Bldg SF: | 78,223                       |  |
| Land SF:       | POL                          |  |
| Office SF:     | Varies per unit 600-1,000 SF |  |
| Zoning:        | M1                           |  |
| Year Built:    | 1986                         |  |
|                |                              |  |

## LEASE INFORMATION

| UNIT | SIZE     | PRICE/SF                 | PRICE/MO   |
|------|----------|--------------------------|------------|
| 201  | 6,170 SF | \$0.72 Industrial Gross* | \$4,442.40 |
| 202  | 5,400 SF | \$0.75 Industrial Gross* | \$4,050.00 |