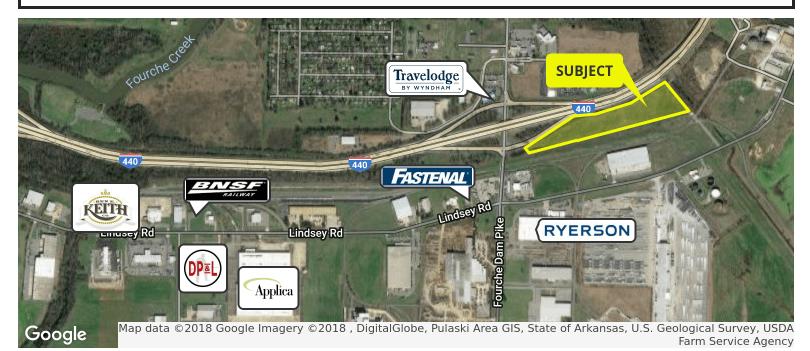

## I-440 & Lindsey Road | Little Rock, AR 72206

| OFFERING SUMMAR | Y                    | PROPERTY HIGHLIGHTS                                                                                                      |
|-----------------|----------------------|--------------------------------------------------------------------------------------------------------------------------|
| Sale Price:     | \$43,500 / acre      | Great visibility from Interstate 440                                                                                     |
|                 |                      | Zoned I-2 Light Industrial                                                                                               |
|                 |                      | Utilities: All services available                                                                                        |
|                 |                      | Traffic: 45,000 VPD                                                                                                      |
| Lot Size:       | 17.6 Acres +/-       | Possible Users: Office/Warehouse, Distribution Center                                                                    |
| Zoning:         | I-2 Light industrial | Bill and<br>Hillary Clinton<br>National<br>Airport<br>440<br>College Station<br>College Station<br>Map data ©2018 Google |