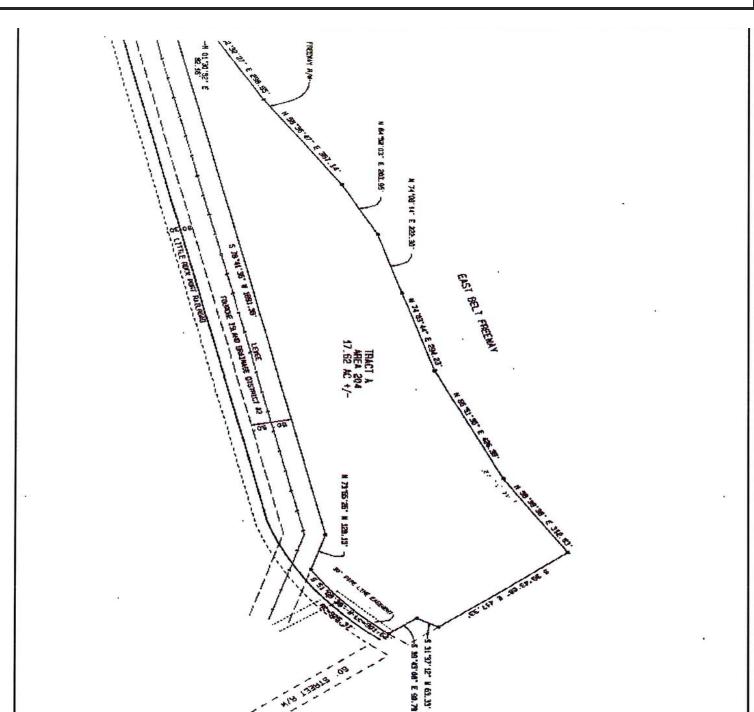

## I-440 & Lindsey Road | Little Rock, AR 72206

| OFFERING SUMMAR | Y                    | PROPERTY HIGHLIGHTS                                                                                                      |
|-----------------|----------------------|--------------------------------------------------------------------------------------------------------------------------|
| Sale Price:     | \$43,500 / acre      | Great visibility from Interstate 440                                                                                     |
|                 |                      | Zoned I-2 Light Industrial                                                                                               |
|                 |                      | Utilities: All services available                                                                                        |
|                 |                      | Traffic: 45,000 VPD                                                                                                      |
| Lot Size:       | 17.6 Acres +/-       | Possible Users: Office/Warehouse, Distribution Center                                                                    |
| Zoning:         | I-2 Light industrial | Bill and<br>Hillary Clinton<br>National<br>Airport<br>440<br>College Station<br>College Station<br>Map data ©2018 Google |