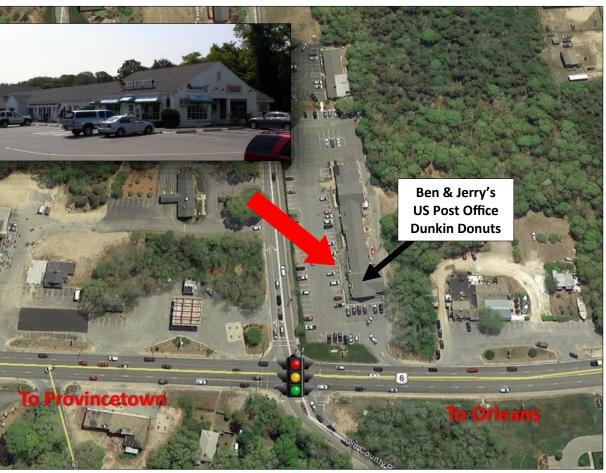

# Unit D

- \$1,050 per month triple net
- +/- 814 SF
- Gas forced hot air/central air conditioning
- Large storefront windows
- Building and street front signage
- Basement storage available

Plaza is located at US Route 6 & Brack intersection has a traffic signal. Prop maintained and landscaped. Great page, and visibility. Other tenants inc Jerry's Ice Cream, Dunking Donuts, Th Village Green Deli & General Store, Nails.