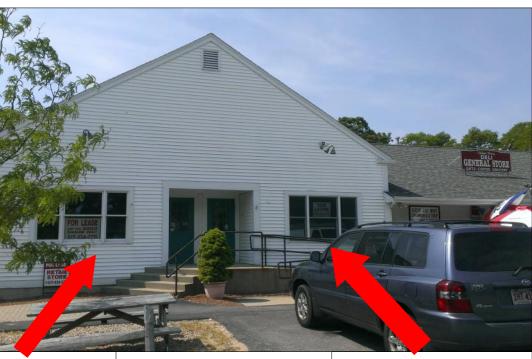

## Unit A

- \$900 per month triple net
- +/- 770 SF
- Gas forced hot air/central air con
- Large storefront windows
- Building and street front signage
- Basement storage available

#### Unit C

- \$950 per month triple net
- +/- 820 SF
- Electric heat
- Large storefront windows
- Building and street front signa
- Basement storage available

### **Unit D**

- \$1,050 per month triple net
- +/- 814 SF
- Gas forced hot air/central air of
- Large storefront windows
- Building and street front signa
- Basement storage available

rmation about this opportunity contact:

# Unit D

- \$1,050 per month triple net
- +/- 814 SF
- Gas forced hot air/central air conditioning
- Large storefront windows
- Building and street front signage
- Basement storage available

Plaza is located at US Route 6 & Brack intersection has a traffic signal. Prop maintained and landscaped. Great page, and visibility. Other tenants inc Jerry's Ice Cream, Dunking Donuts, Th Village Green Deli & General Store, Nails.

## Unit A

- \$900 per month triple net
- +/- 770 SF
- Gas forced hot air/central air conditioning
- Large storefront windows
- Building and street front signage
- Basement storage available