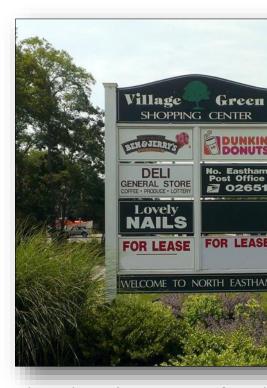

# Unit D

- \$1,050 per month triple net
- +/- 814 SF
- Gas forced hot air/central air conditioning
- Large storefront windows
- Building and street front signage
- Basement storage available

Plaza is located at US Route 6 & Brack intersection has a traffic signal. Prop maintained and landscaped. Great page, and visibility. Other tenants inc Jerry's Ice Cream, Dunking Donuts, Th Village Green Deli & General Store, Nails.