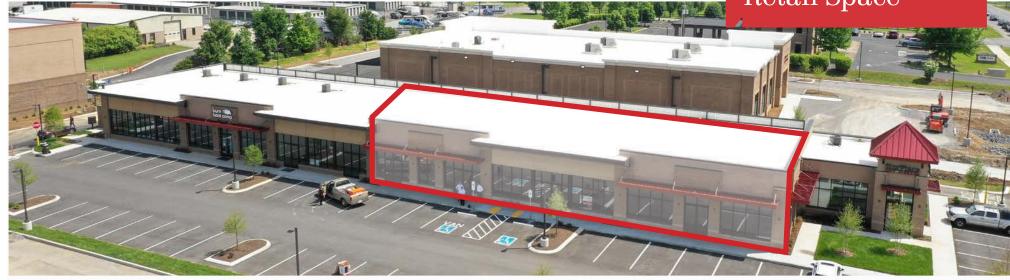

For Lease +/-13,000 SF

Retail Space **SHOPPES AT HALEY** 

NO WARRANTY OR REPRESENTATION, EXPRESS OR IMPLIED, IS MADE AS TO THE ACCURACY OF THE CHANGE OF PRICE, RENTAL OR OTHER CONDITIONS, PRIOR SALE, LEASE OR FINANCING, OR WITH-DRAWAL WITHOUT NOTICE, AND OF ANY SPECIAL LISTING CONDITIONS IMPOSED BY OUR PRINCIPALS NO WARRANTIES OR REPRESENTATIONS ARE MADE AS TO THE CONDITION OF THE PROPERTY OR ANY HAZARDS CONTAINED THEREIN ARE ANY TO BE IMPLIED.

## Property **FEATURES**

- Class A Development offering Retail space in Nolensville, Williamson County, TN
- 1,200-6,800 SF retail bays available for lease.
- Competitive rate- \$24-\$28/SF NNN
- Strategic location, convenient to Nolensville,
  Brentwood, Smyrna and Nashville submarket
- Traffic Count: 14,000 VPD on Nolensville Rd