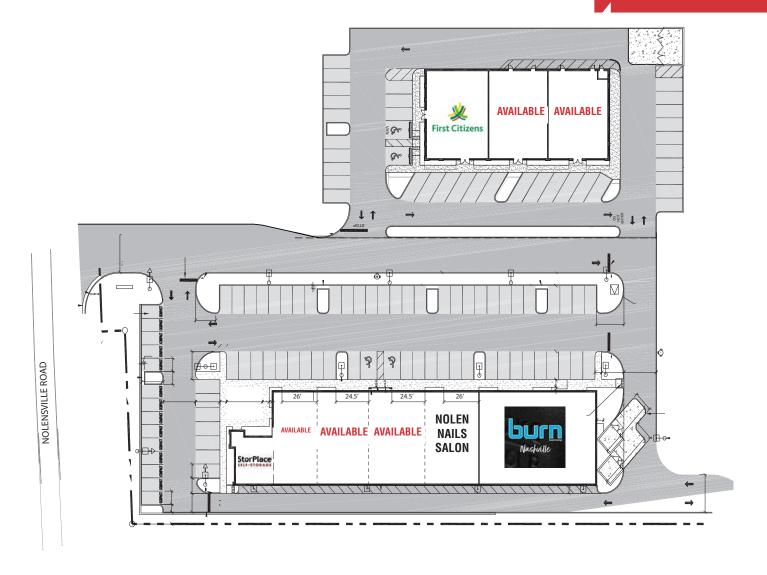

For Lease +/-13,000 SF

Retail Space **SHOPPES AT HALEY** 

NO WARRANTY OR REPRESENTATION, EXPRESS OR IMPLIED, IS MADE AS TO THE ACCURACY OF THE CHANGE OF PRICE, RENTAL OR OTHER CONDITIONS, PRIOR SALE, LEASE OR FINANCING, OR WITH-DRAWAL WITHOUT NOTICE, AND OF ANY SPECIAL LISTING CONDITIONS IMPOSED BY OUR PRINCIPALS NO WARRANTIES OR REPRESENTATIONS ARE MADE AS TO THE CONDITION OF THE PROPERTY OR ANY HAZARDS CONTAINED THEREIN ARE ANY TO BE IMPLIED.

## Property **FEATURES**

- Class A Development offering Retail space in Nolensville, Williamson County, TN
- 1,200-6,800 SF retail bays available for lease.
- Competitive rate- \$24-\$28/SF NNN
- Strategic location, convenient to Nolensville,
  Brentwood, Smyrna and Nashville submarket
- Traffic Count: 14,000 VPD on Nolensville Rd