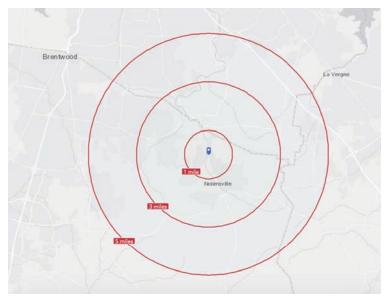

### **DEMOGRAPHICS**

|                      | 1 MILE    | 3 MILE    | 5 MILE   |
|----------------------|-----------|-----------|----------|
| 2019 POPULATION      | 8,713     | 25,273    | 69,351   |
| POP GROWTH 2019-2024 | 9.64%     | 12.40%    | 9.19%    |
| MED. INCOME          | \$108,841 | \$111,017 | \$91,910 |
| TOTAL<br>HOUSEHOLDS  | 3,162     | 8,841     | 25,276   |
| MEDIAN AGE           | 35.10     | 35.20     | 34.90    |