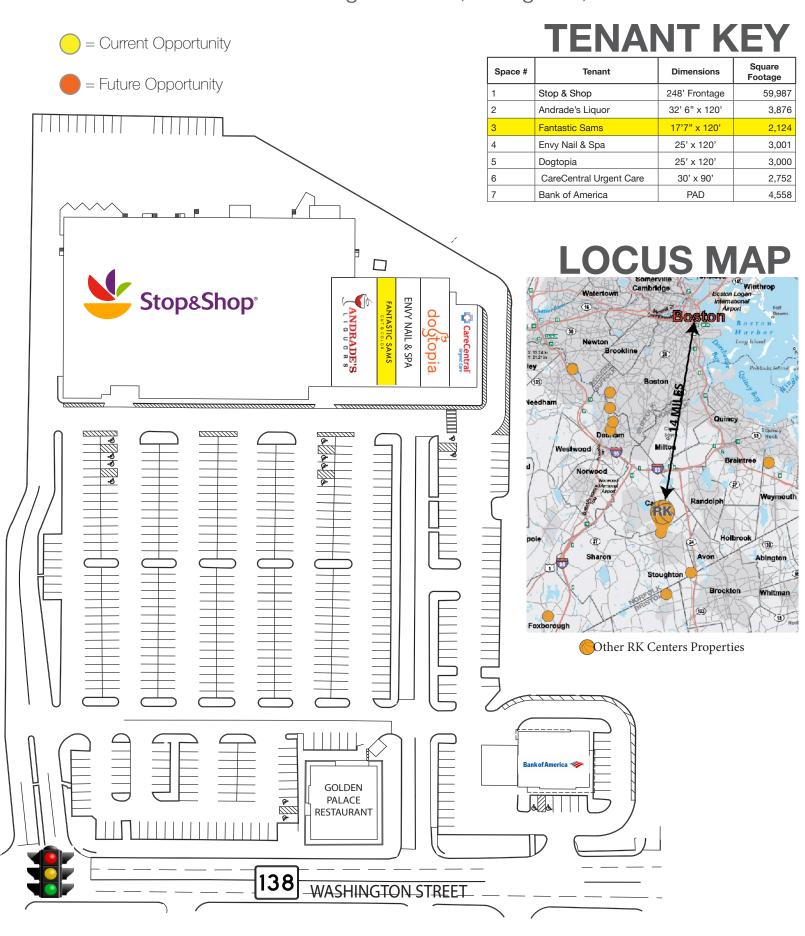

## **RK** STOP & SHOP PLAZA

Route 138 - 278 Washington Street, Stoughton, MA 02072

142,811

5 Mile

- Dominant supermarket-anchored shopping center located along the busy Route 138 corridor in Stoughton, Massachusetts
- Located less than 20 miles from downtown Boston, the property is the center of a densely populated community
- This prominent shopping center is home to several convenience type retailers including Bank of America, Care Central Urgent Care, and Andrade's Liquors
- 27,423 Vehicle Daily Traffic Count

## **RK** STOP & SHOP PLAZA

Route 138 - 278 Washington Street, Stoughton, MA 02072