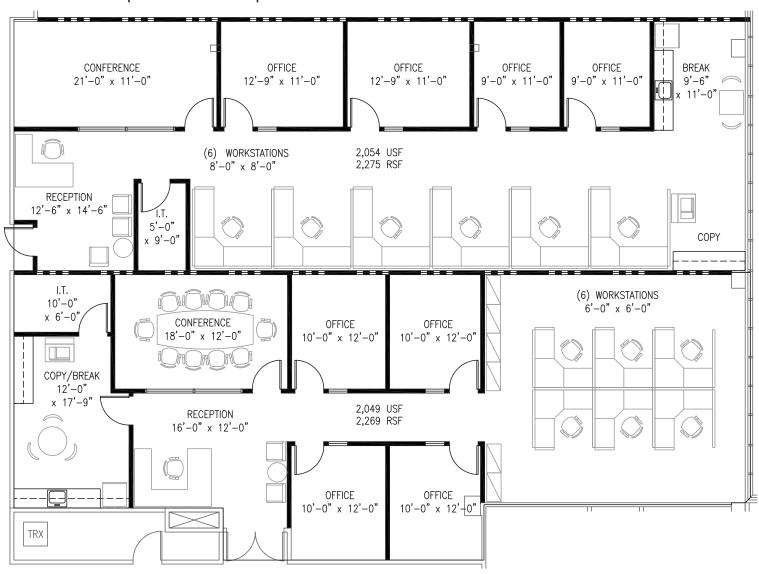

# MARINA VIEW AT MARINA GATEWAY

As-Built Plans 780 Bay Blvd Current Layout

### Potential Spec Suite Options:

| DRIVE TIMES                     |            |
|---------------------------------|------------|
| SAN DIEGO INTERNATIONAL AIRPORT | 18 Minutes |
| DOWNTOWN SAN DIEGO              | 13 Minutes |
| 32ND STREET NAVAL BASE          | 8 Minutes  |
| INTERNATIONAL BORDER            | 8 Minutes  |