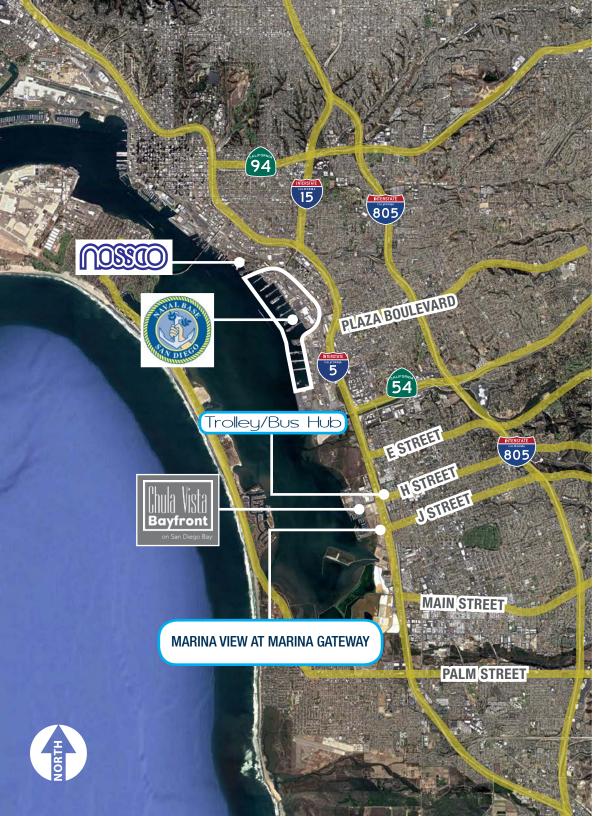

### 780 Bay Boulevard, Chula Vista, CA 91910

Marina View at Marina Gateway offers a premier office environment on the picturesque Chula Vista Bay Front. Conveniently located immediately off the Interstate 5 Freeway and just minutes from Downtown San Diego and the International Border, it's the perfect corporate location.

Situated directly adjacent to the proposed 500-plus-acre Chula Vista Bayfront Master Plan (CVBMP) which envisions a world-class destination to live, work and play on the Chula Vista Bayfront. The CVBMP proposes over 200 acres of parks, walking trails and shoreline promenades along with first class hotel accommodations, retail amenities, numerous restaurants and residential housing.

### Potential Spec Suite Options:

| DRIVE TIMES                     |            |
|---------------------------------|------------|
| SAN DIEGO INTERNATIONAL AIRPORT | 18 Minutes |
| DOWNTOWN SAN DIEGO              | 13 Minutes |
| 32ND STREET NAVAL BASE          | 8 Minutes  |
| INTERNATIONAL BORDER            | 8 Minutes  |