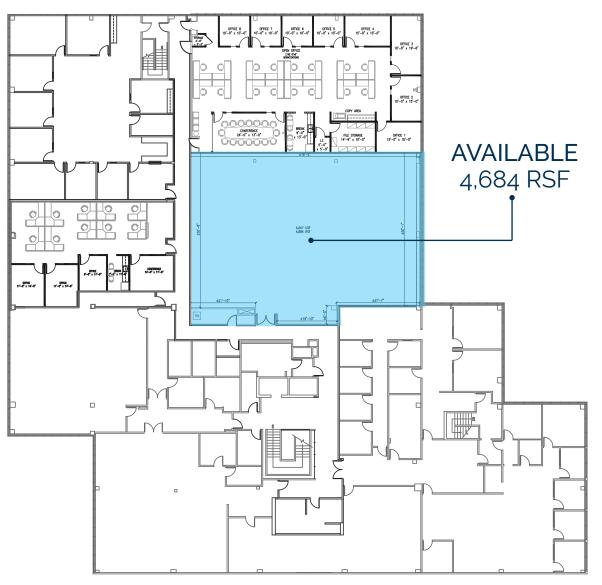

±4,684 SF OFFICE SPACE AVAILABLE FOR LEASE

Vice President Lic. #01439305

### PROJECT FEATURES

- » Suite 203 available ±4,684 RSF
- » Elevator served
- » Sprinklered
- » Skylights
- » Easy access to I-5
- » Freeway visible, building signage available for a full floor tenant
- » Substantial free parking (4.5/1,000)
- » Ideal for corporate headquarter location
- » Close to numerous retail and restaurant amenities

# MARINA VIEW AT MARINA GATEWAY

As-Built Plans 780 Bay Blvd Current Layout